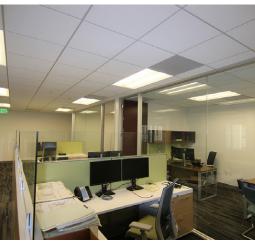

#### **Features:**

- 9 Offices/Breakout Rooms with all Glass Fronts
- Large Conference Room
- Kitchen/Workroom
- 8 High-End Workstations with Room for More
- Reception Area
- City Views and Views of Chinatown
- New Carpet, Modern Ceiling and Lighting
- Deliver As-Is
- Furniture Not Available