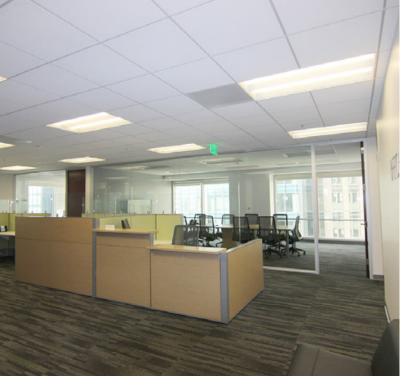

#### **Features:**

- 9 Offices/Breakout Rooms with all Glass Fronts
- Large Conference Room
- Kitchen/Workroom
- 8 High-End Workstations with Room for More
- Reception Area
- City Views and Views of Chinatown
- New Carpet, Modern Ceiling and Lighting
- Deliver As-Is
- Furniture Not Available