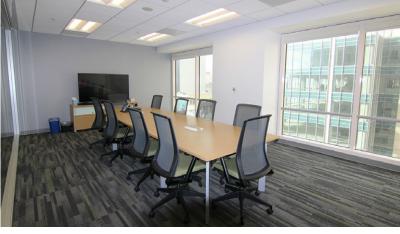

#### **Features:**

- 9 Offices/Breakout Rooms with all Glass Fronts
- Large Conference Room
- Kitchen/Workroom
- 8 High-End Workstations with Room for More
- Reception Area
- City Views and Views of Chinatown
- New Carpet, Modern Ceiling and Lighting
- Deliver As-Is
- Furniture Not Available