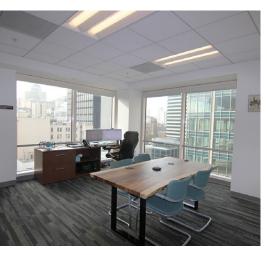

#### **Features:**

- 9 Offices/Breakout Rooms with all Glass Fronts
- Large Conference Room
- Kitchen/Workroom
- 8 High-End Workstations with Room for More
- Reception Area
- City Views and Views of Chinatown
- New Carpet, Modern Ceiling and Lighting
- Deliver As-Is
- Furniture Not Available