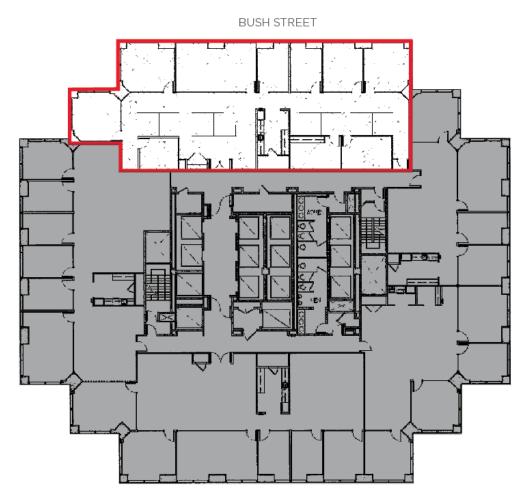

#### **Space Profile:**

| Premises       | Suite 1440                                                |
|----------------|-----------------------------------------------------------|
| RSF            | 4,915 RSF                                                 |
| Rental Rate    | Negotiable                                                |
| Availability   | Immediate                                                 |
| Term           | Thru September 30, 2020<br>Direct lease with LL available |
| Building Class | A                                                         |

#### **Features:**

- 9 Offices/Breakout Rooms with all Glass Fronts
- Large Conference Room
- Kitchen/Workroom
- 8 High-End Workstations with Room for More
- Reception Area
- City Views and Views of Chinatown
- New Carpet, Modern Ceiling and Lighting
- Deliver As-Is
- Furniture Not Available