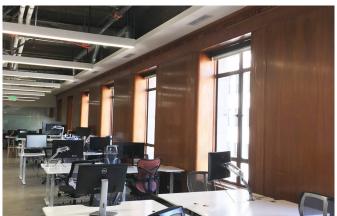

### **Space Features**

- Creative space
- · High exposed ceilings
- · Open plan
- Plug & play with 24 sit-stand workstations
- 2 conference rooms
- 1 phone booth
- · Open kitchen
- Double-door entry
- · Montgomery Street windowline