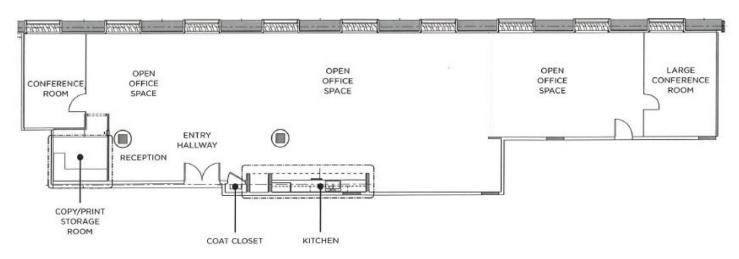

### **Space Profile**

**Premises** 3,320 RSF

Asking Rate Please Inquire

**Availability** Immediate

**Term** Through October 31, 2020

### **Space Features**

- Creative space
- · High exposed ceilings
- · Open plan
- Plug & play with 24 sit-stand workstations
- 2 conference rooms
- 1 phone booth
- · Open kitchen
- Double-door entry
- · Montgomery Street windowline