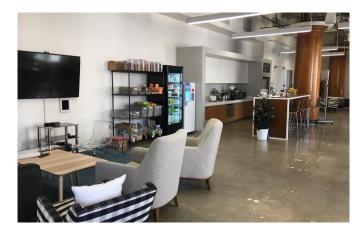

### **Space Features**

- Creative space
- · High exposed ceilings
- · Open plan
- Plug & play with 24 sit-stand workstations
- 2 conference rooms
- 1 phone booth
- · Open kitchen
- Double-door entry
- · Montgomery Street windowline