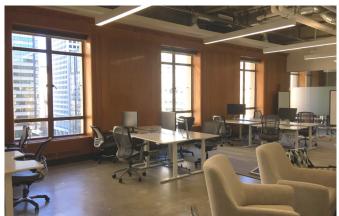

### **Space Features**

- Creative space
- · High exposed ceilings
- · Open plan
- Plug & play with 24 sit-stand workstations
- 2 conference rooms
- 1 phone booth
- · Open kitchen
- Double-door entry
- · Montgomery Street windowline