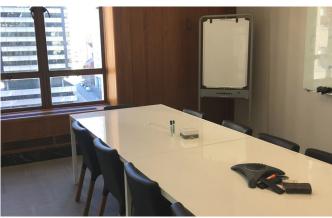

### **Space Features**

- Creative space
- · High exposed ceilings
- · Open plan
- Plug & play with 24 sit-stand workstations
- 2 conference rooms
- 1 phone booth
- · Open kitchen
- Double-door entry
- · Montgomery Street windowline