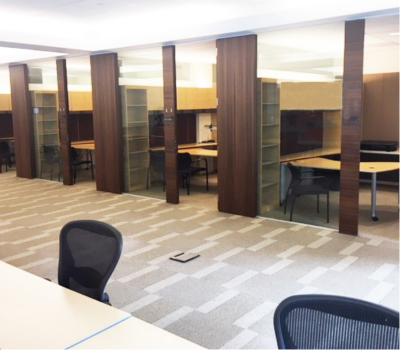

#### **Features:**

- · Large skylight and great natural light throughout
- 3 conference rooms (1 boardroom)
- 52 desks available, room for more
- 7 huddle rooms/private offices
- 2 phone rooms
- Kitchen
- Flexible open plan
- 4" raised floor used for CAT6 cabling and electrical distribution

### **Hypothetical Furniture Plan**

**Contact:**