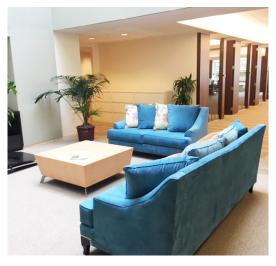

#### **Features:**

- · Large skylight and great natural light throughout
- 3 conference rooms (1 boardroom)
- 52 desks available, room for more
- 7 huddle rooms/private offices
- 2 phone rooms
- Kitchen
- Flexible open plan
- 4" raised floor used for CAT6 cabling and electrical distribution

### **Hypothetical Furniture Plan**

**Contact:**