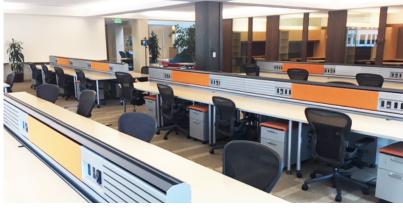

#### **Features:**

- · Large skylight and great natural light throughout
- 3 conference rooms (1 boardroom)
- 52 desks available, room for more
- 7 huddle rooms/private offices
- 2 phone rooms
- Kitchen
- Flexible open plan
- 4" raised floor used for CAT6 cabling and electrical distribution

### **Hypothetical Furniture Plan**

**Contact:**