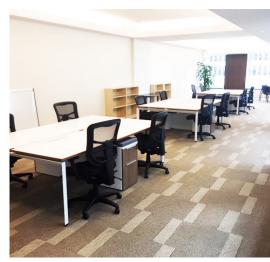

#### **Features:**

- · Large skylight and great natural light throughout
- 3 conference rooms (1 boardroom)
- 52 desks available, room for more
- 7 huddle rooms/private offices
- 2 phone rooms
- Kitchen
- Flexible open plan
- 4" raised floor used for CAT6 cabling and electrical distribution