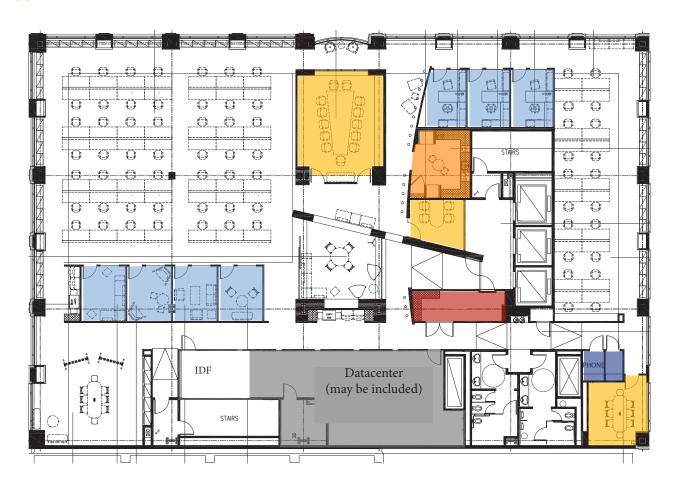

#### **Features:**

- · Large skylight and great natural light throughout
- 3 conference rooms (1 boardroom)
- 52 desks available, room for more
- 7 huddle rooms/private offices
- 2 phone rooms
- Kitchen
- Flexible open plan
- 4" raised floor used for CAT6 cabling and electrical distribution

### **Hypothetical Furniture Plan**

**Contact:**