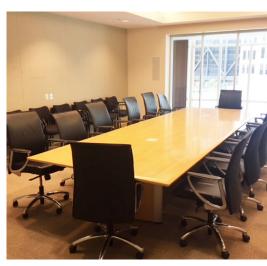

#### **Features:**

- · Large skylight and great natural light throughout
- 3 conference rooms (1 boardroom)
- 52 desks available, room for more
- 7 huddle rooms/private offices
- 2 phone rooms
- Kitchen
- Flexible open plan
- 4" raised floor used for CAT6 cabling and electrical distribution