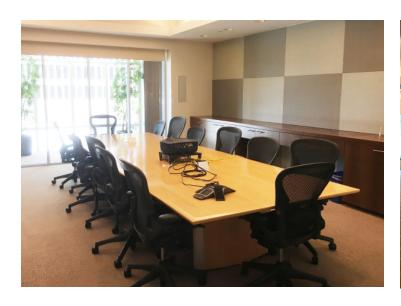

## **Interior Photos**

#### Features - 3rd Floor

Credit Sublessor

- Full floor opportunity
- 6 conference rooms, 4 offices/huddle rooms
- 2 phone rooms
- 1 mother's rooms
- Kitchen
- Flexible open plan configuration (Hypothetical plan shows 88 desks)
- 4" raised floor for easy distribution of cabling and electrical
- IDF/server room with supplemental AC
- CAT6 cabling