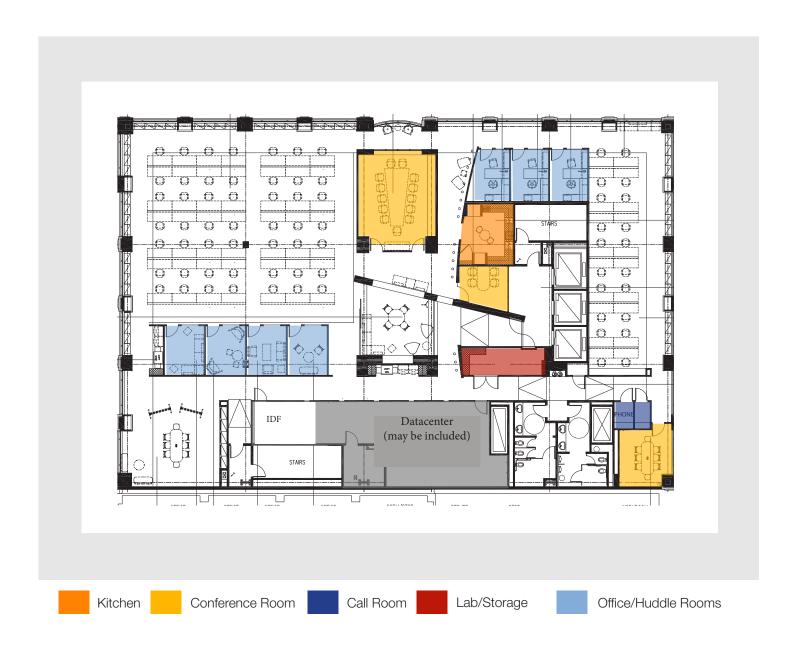

#### Features - 3rd Floor

Credit Sublessor

- Full floor opportunity
- 6 conference rooms, 4 offices/huddle rooms
- 2 phone rooms
- 1 mother's rooms
- Kitchen
- Flexible open plan configuration (Hypothetical plan shows 88 desks)
- 4" raised floor for easy distribution of cabling and electrical
- IDF/server room with supplemental AC
- CAT6 cabling

#### Features - 5th Floor

- Skylight
- 3 conference rooms (1boardroom)
- 7 huddle rooms/private offices
- 2 phone rooms
- Kitchen
- Flexible open plan (hypothetical shows 69 desks)
- 4" raised floor for easy distribution of cabling and electrical
- IDF and Datacenter (Datacenter can be added at Subtenant's election)