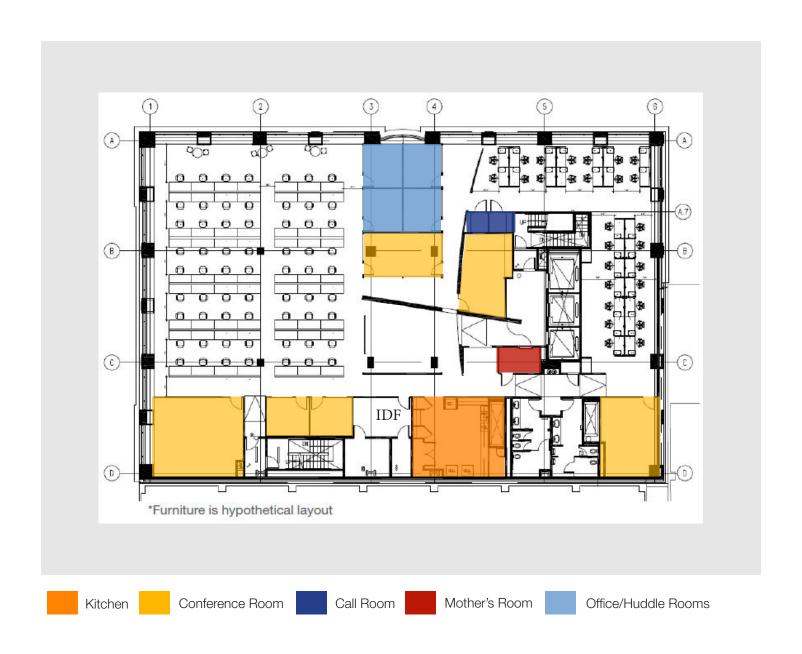

#### Features - 3rd Floor

Credit Sublessor

- Full floor opportunity
- 6 conference rooms, 4 offices/huddle rooms
- 2 phone rooms
- 1 mother's rooms
- Kitchen
- Flexible open plan configuration (Hypothetical plan shows 88 desks)
- 4" raised floor for easy distribution of cabling and electrical
- IDF/server room with supplemental AC
- CAT6 cabling

#### Features - 5th Floor

- Skylight
- 3 conference rooms (1boardroom)
- 7 huddle rooms/private offices
- 2 phone rooms
- Kitchen
- Flexible open plan (hypothetical shows 69 desks)
- 4" raised floor for easy distribution of cabling and electrical
- IDF and Datacenter (Datacenter can be added at Subtenant's election)