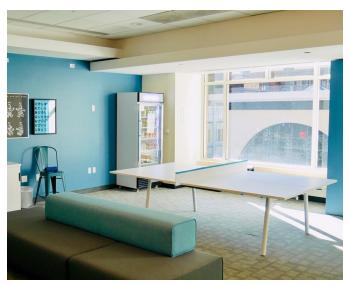

## **Interior Photos**

#### Features - 5th Floor

- Skylight
- 3 conference rooms (1boardroom)
- 7 huddle rooms/private offices
- 2 phone rooms
- Kitchen
- Flexible open plan (hypothetical shows 69 desks)
- 4" raised floor for easy distribution of cabling and electrical
- IDF and Datacenter (Datacenter can be added at Subtenant's election)