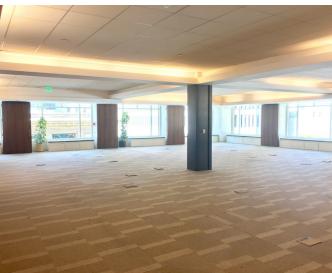

## **Interior Photos**

#### Features - 5th Floor

- Skylight
- 3 conference rooms (1boardroom)
- 7 huddle rooms/private offices
- 2 phone rooms
- Kitchen
- Flexible open plan (hypothetical shows 69 desks)
- 4" raised floor for easy distribution of cabling and electrical
- IDF and Datacenter (Datacenter can be added at Subtenant's election)