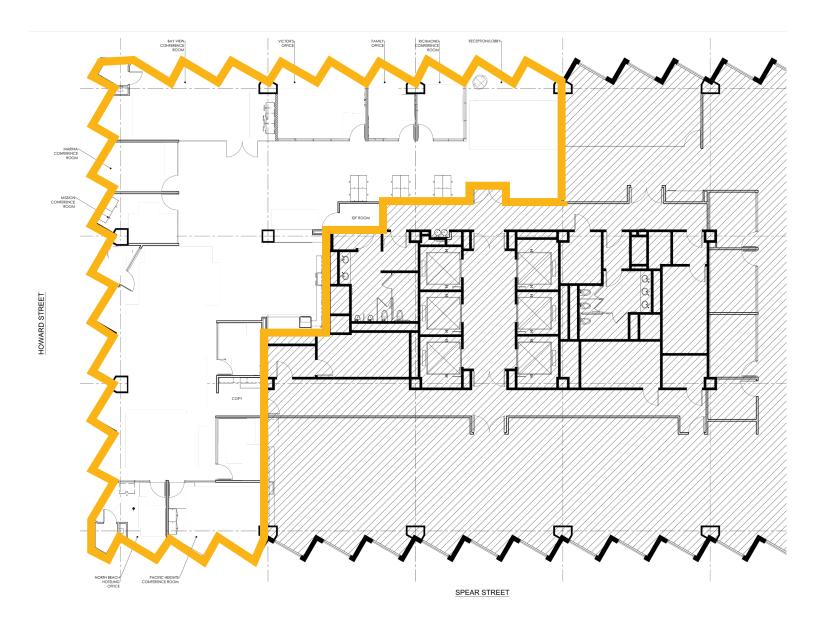

#### **Space Profile:**

| Premises    | 10th FI, Suite 1000     |
|-------------|-------------------------|
| RSF         | 6,236 RSF               |
| Rental Rate | Please Inquire          |
| Available   | 45-60 Days              |
| Term        | Thru September 30, 2022 |

#### Direct elevator identity

3 conference rooms

concrete floors

7 meeting rooms

**Features:** 

•

•

•

•

•

•

Some furniture available

Views of Bay Bridge and the Bay

Creative 2 year old buildout

Open ceilings and polished

Predominately open layout

201 Spear Street
Suite 1000