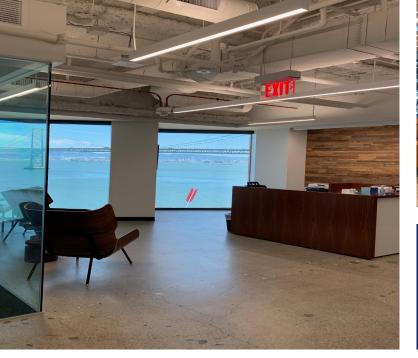

#### Direct elevator identity

3 conference rooms

concrete floors

7 meeting rooms

**Features:** 

•

•

•

•

•

•

Some furniture available

Views of Bay Bridge and the Bay

Creative 2 year old buildout

Open ceilings and polished

Predominately open layout