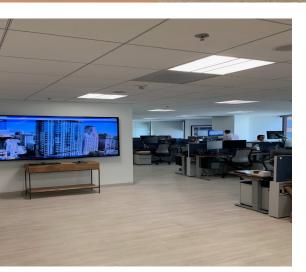

#### Direct elevator identity

3 conference rooms

concrete floors

7 meeting rooms

**Features:** 

•

•

•

•

•

•

Some furniture available

Views of Bay Bridge and the Bay

Creative 2 year old buildout

Open ceilings and polished

Predominately open layout