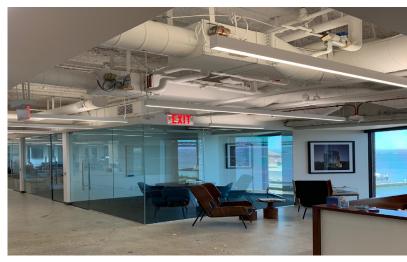

#### Direct elevator identity

3 conference rooms

concrete floors

7 meeting rooms

**Features:** 

•

•

•

•

•

•

Some furniture available

Views of Bay Bridge and the Bay

Creative 2 year old buildout

Open ceilings and polished

Predominately open layout