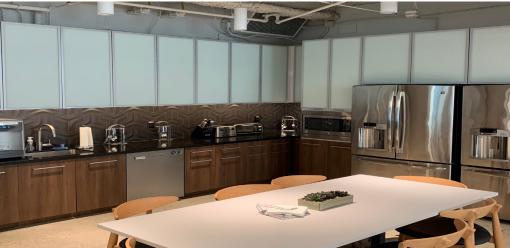

#### Direct elevator identity

3 conference rooms

concrete floors

7 meeting rooms

**Features:** 

•

•

•

•

•

•

Some furniture available

Views of Bay Bridge and the Bay

Creative 2 year old buildout

Open ceilings and polished

Predominately open layout