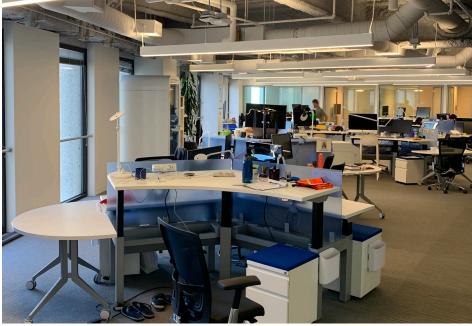

#### **Features**

- Premier location
- Plug-and-play
- Open floor plan
- Large open kitchen/break area
- Partial Bay and Salesforce Park views
- Great natural light
- Furniture included
- Credit Sublessor