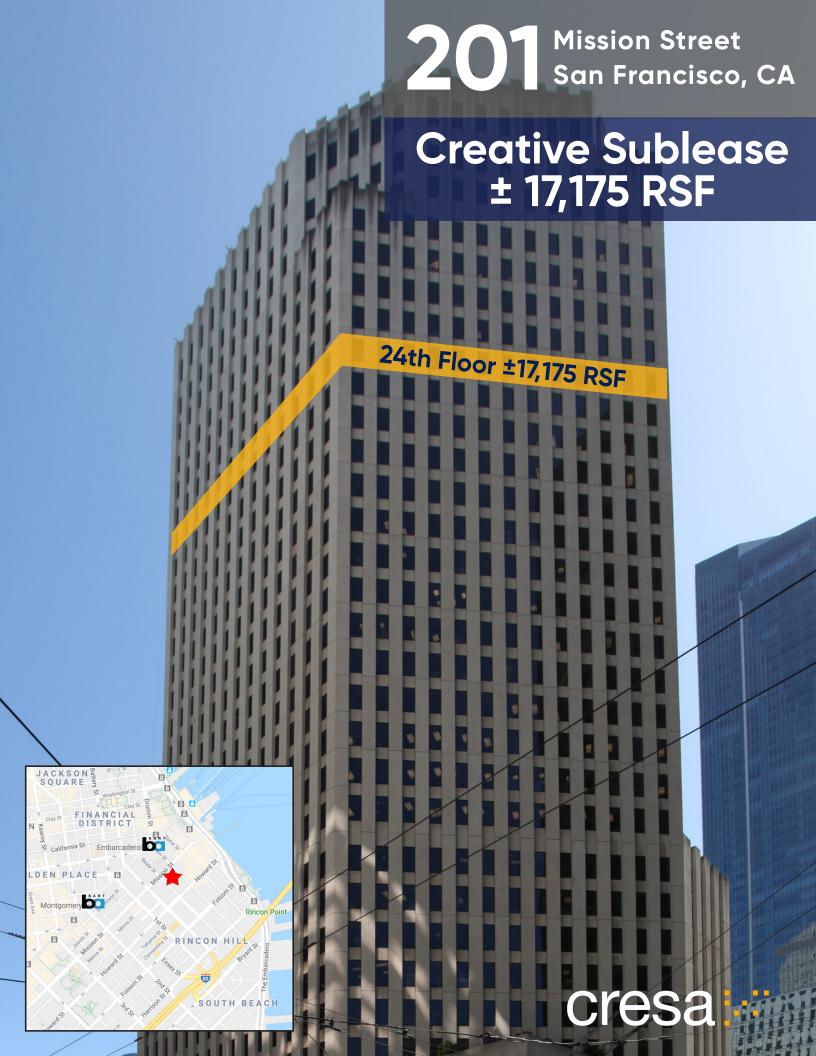

#### **Space Profile**

Premises ±17,175 RSF

Floor 24

Available September 1, 2019

Rental Rate Negotiable

Term Sublease thru 12/31/2026

#### **Features**

- Premier location
- Plug-and-play
- Open floor plan
- Large open kitchen/break area
- Partial Bay and Salesforce Park views
- Great natural light
- Furniture included
- Credit Sublessor