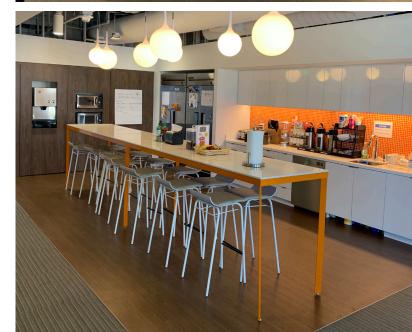

#### **Features**

- Premier location
- Plug-and-play
- Open floor plan
- Large open kitchen/break area
- Partial Bay and Salesforce Park views
- Great natural light
- Furniture included
- Credit Sublessor