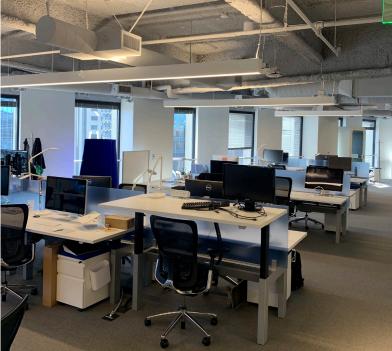

#### **Features**

- Premier location
- Plug-and-play
- Open floor plan
- Large open kitchen/break area
- Partial Bay and Salesforce Park views
- Great natural light
- Furniture included
- Credit Sublessor