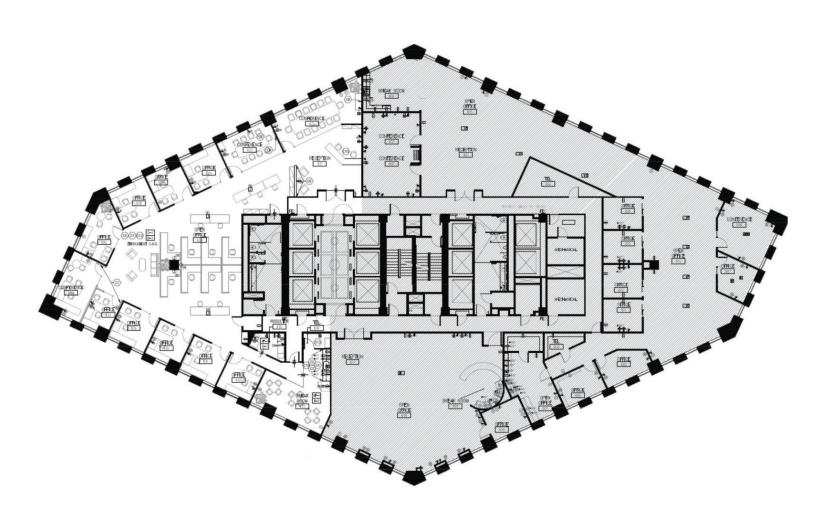

### **Space Profile:**

**Premises** 6th Floor

**RSF** 6,376 RSF

Rental Rate Call for information

**Availability** Summer 2020

**Term** Through 10/31/2021

**Sublease** 

#### **Features:**

- New buildout with new furniture
- Potentially deliverable on a plug-nplay basis
- City outlooks with good setbacks
- Open area with perimeter private offices