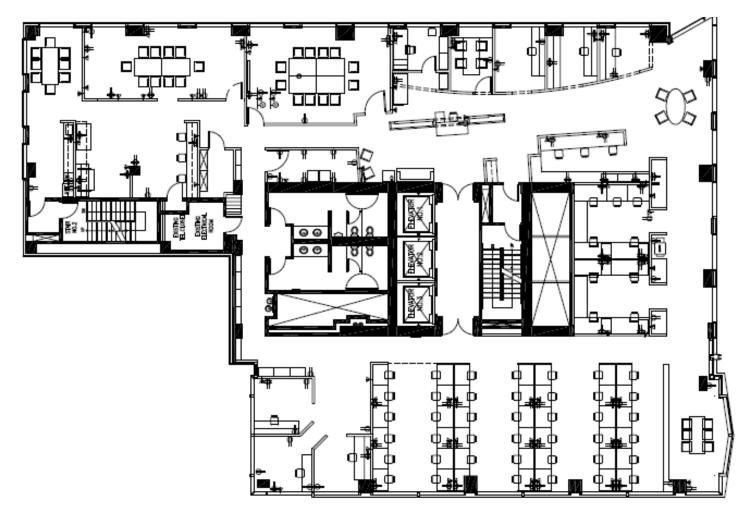

#### Features - 7th Floor

- 6 conference areas
- Room for 60 desks
- 7 semi-private offices / huddle rooms
- Cloud ceilings over work area
- Reception
- Kitchen and break area
- Network server room with supplemental AC
- Work / production area
- Storage room
- 6th floor roof deck

260 California St, 9th Fl, San Francisco, CA 94111

150 California Street 7th Floor San Francisco, CA

\*Hypothetical Furniture Layout