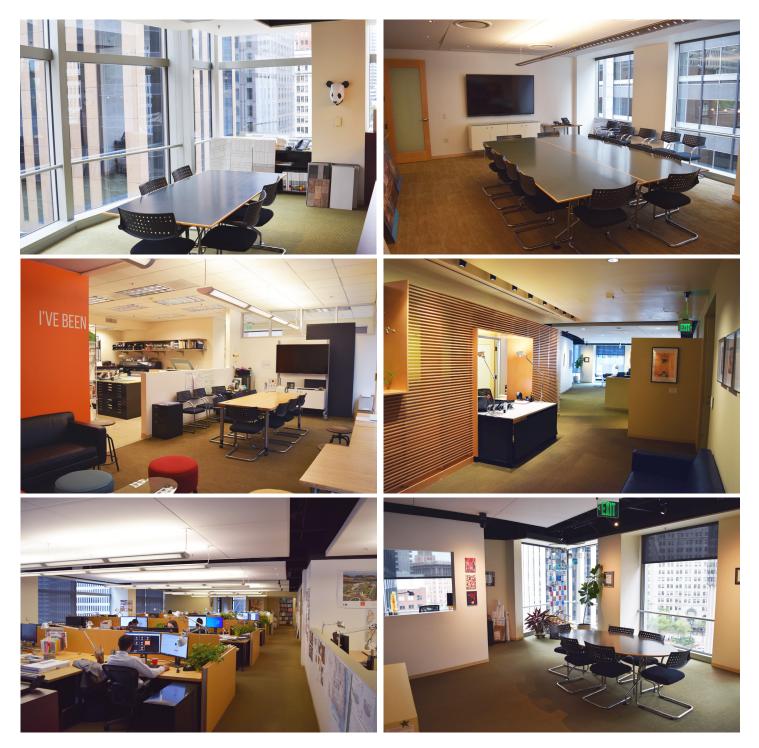

#### Features - 7th Floor

- 6 conference areas
- Room for 60 desks
- 7 semi-private offices / huddle rooms
- Cloud ceilings over work area
- Reception
- Kitchen and break area
- Network server room with supplemental AC
- Work / production area
- Storage room
- 6th floor roof deck