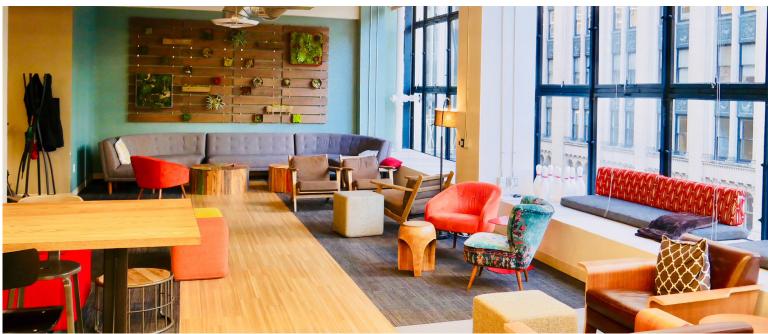

### **Space Features and Amenities**

- Plug & play creative sublease
- HVAC and operable windows
- One block from Montgomery BART/MUNI station
- Efficient floor plates that can accommodate
  100+ employees per floor
- In-suite men's and women's restrooms
- Furniture can be made available
- Sit-stand desks

### 2nd Floor | Approximately ±12,198 RSF

- 4 large conference rooms (includes 1 board room)
- 4 large team rooms
- 4 medium conference rooms
- 5 small conference rooms
- 1 phone room
- Open kitchen / break area