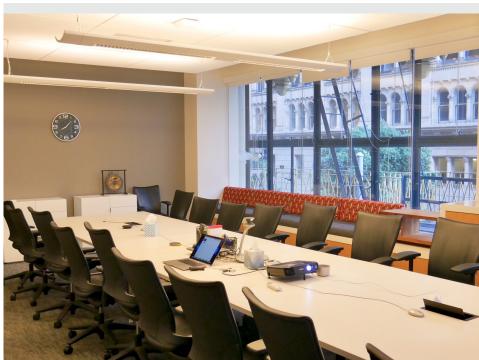

### 2nd Floor | Approximately ±12,198 RSF

- 4 large conference rooms (includes 1 board room)
- 4 large team rooms
- 4 medium conference rooms
- 5 small conference rooms
- 1 phone room
- Open kitchen / break area