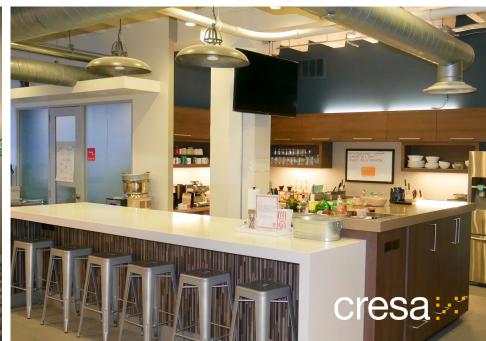

### 2nd Floor | Approximately ±12,198 RSF

- 4 large conference rooms (includes 1 board room)
- 4 large team rooms
- 4 medium conference rooms
- 5 small conference rooms
- 1 phone room
- Open kitchen / break area

### 4th Floor | Approximately ±12,124 RSF

- Large all hands space
- Open kitchen and break area
- 3 large conference rooms
- 4 medium conference rooms
- 4 small conference rooms
- 6 phone booths
- 1 mother's room