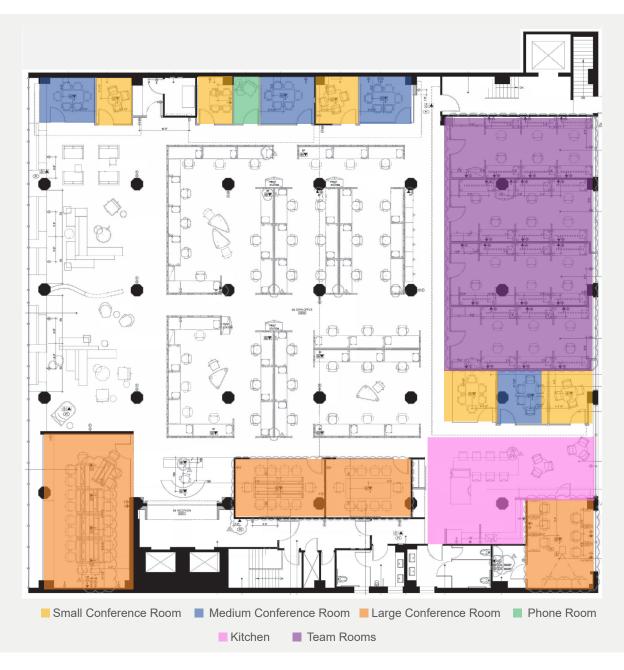

## 2nd Floor

### 2nd Floor | Approximately ±12,198 RSF

- 4 large conference rooms (includes 1 board room)
- 4 large team rooms
- 4 medium conference rooms
- 5 small conference rooms
- 1 phone room
- Open kitchen / break area