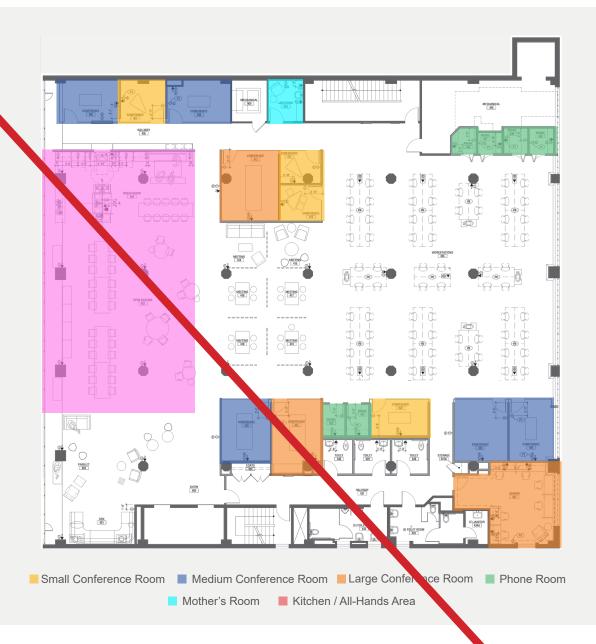

## 2nd Floor

### 2nd Floor | Approximately ±12,198 RSF

- 4 large conference rooms (includes 1 board room)
- 4 large team rooms
- 4 medium conference rooms
- 5 small conference rooms
- 1 phone room
- Open kitchen / break area