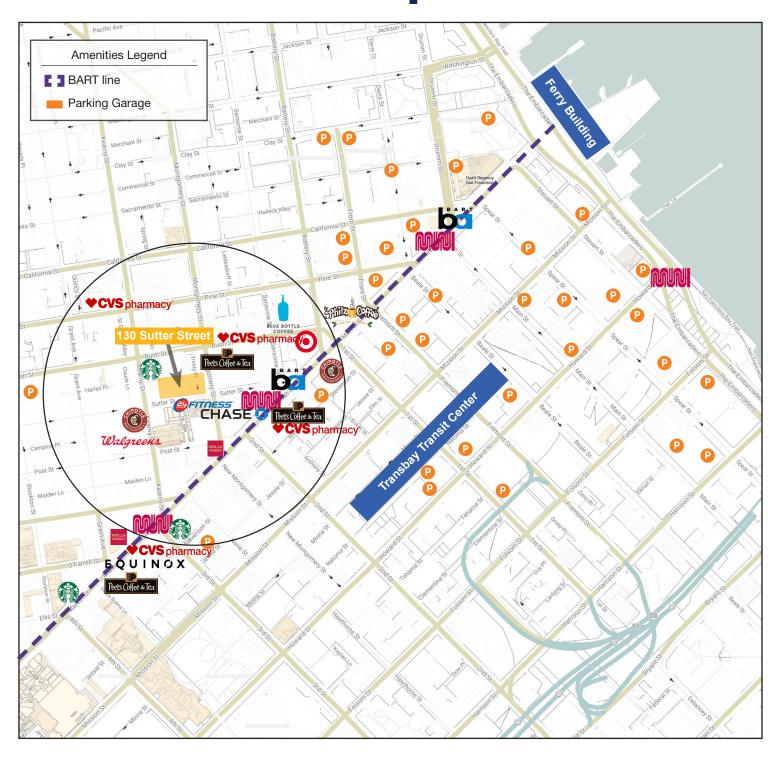

an accommodate
  100+ employees per floor
- In-suite men's and women's restrooms
- Furniture can be made available
- Sit-stand desks

### **Craig Zodikoff**

415.830.0899 czodikoff@cresa.com BRE#01295619

#### **Andrew Nicholls**

415.772.0414 andrew.nicholls@cbre.com BRE#01890325







## 2nd Floor



### 2nd Floor | Approximately ±12,198 RSF

- 4 large conference rooms (includes 1 board room)
- 4 large team rooms
- 4 medium conference rooms
- 5 small conference rooms
- 1 phone room
- Open kitchen / break area

### 4th Floor

### (pending)



### 4th Floor | Approximately ±12,124 RSF

- Large all hands space
- Open kitchen and break area
- 3 large conference rooms
- 4 medium conference rooms
- 4 small conference rooms
- 6 phone booths
- 1 mother's room













## **Amenities Map**



### **For More Information**

### **Craig Zodikoff**

415.830.0899 czodikoff@cresa.com BRE#01295619

#### **Andrew Nicholls**

415.772.0414 andrew.nicholls@cbre.com BRE#01890325