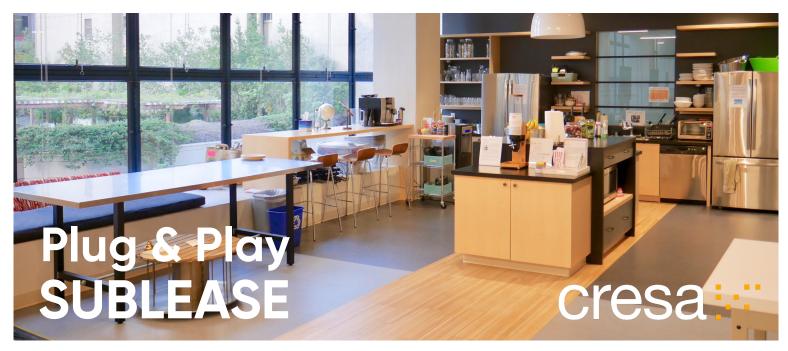

### **Space Features and Amenities**

- Plug & play creative sublease
- HVAC and operable windows
- One block from Montgomery BART/MUNI station
- Efficient floor plates that can accommodate
  100+ employees per floor
- In-suite men's and women's restrooms
- Furniture can be made available
- Sit-stand desks

### 4th Floor | Approximately ±12,124 RSF

- Large all hands space
- Open kitchen and break area
- 3 large conference rooms
- 4 medium conference rooms
- 4 small conference rooms
- 6 phone booths
- 1 mother's room