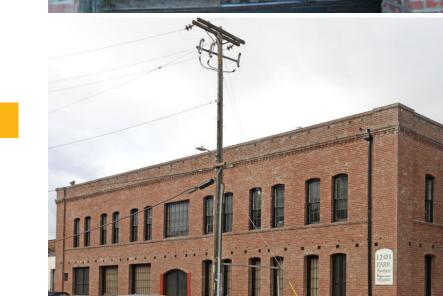

### **1201** Park Avenue Emeryville, CA

#### **Space Features and Amenities**

- Across the street from Pixar Campus
- Multiple work areas, 3 conference rooms
- Modern design elements integrated into exposed brick and wood interior
- Originally a bakery, over 100 years old
- Improvements made by Red Bull
- Great for food/bio-tech companies
- Full commercial test kitchen built-out
- All commercial appliances negotiable
- Large open kitchen space with flexible configuration
- Conjoining storage room
- Private secure parking lot with 10 spaces
- Fiber optic cable for speedy internet access