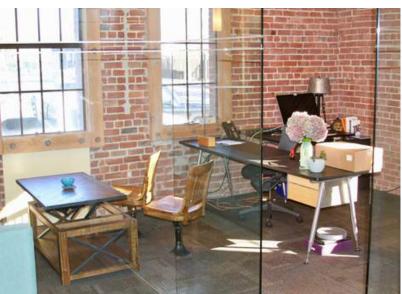

#### **Space Features and Amenities**

- Across the street from Pixar Campus
- Multiple work areas, 3 conference rooms
- Modern design elements integrated into exposed brick and wood interior
- Originally a bakery, over 100 years old
- Improvements made by Red Bull
- Great for food/bio-tech companies
- Full commercial test kitchen built-out
- All commercial appliances negotiable
- Large open kitchen space with flexible configuration
- Conjoining storage room
- Private secure parking lot with 10 spaces
- Fiber optic cable for speedy internet access