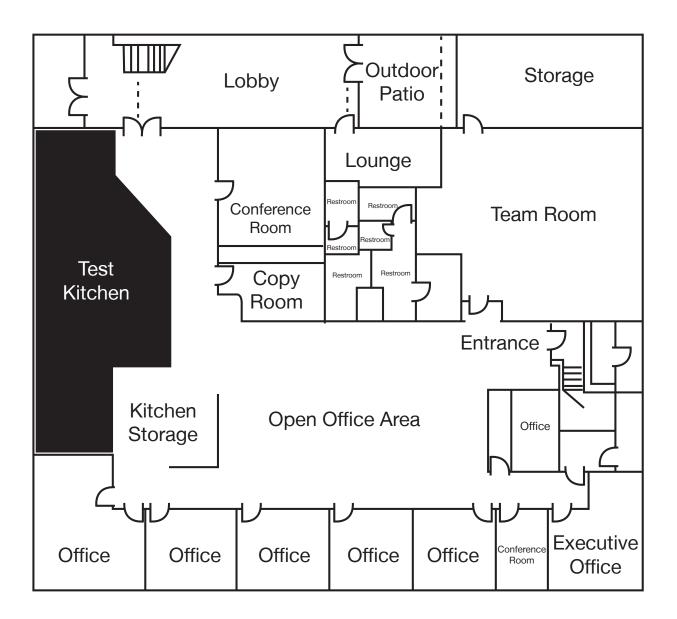

#### **Space Profile**

| RSF          | 8,678 SF             |
|--------------|----------------------|
| Rental Rate  | Call for details     |
| Availability | 90 days              |
| Term         | Through May 31, 2023 |

#### **Space Features and Amenities**

- Across the street from Pixar Campus
- Multiple work areas, 3 conference rooms
- Modern design elements integrated into exposed brick and wood interior
- Originally a bakery, over 100 years old
- Improvements made by Red Bull
- Great for food/bio-tech companies
- Full commercial test kitchen built-out
- All commercial appliances negotiable
- Large open kitchen space with flexible configuration
- Conjoining storage room
- Private secure parking lot with 10 spaces
- Fiber optic cable for speedy internet access