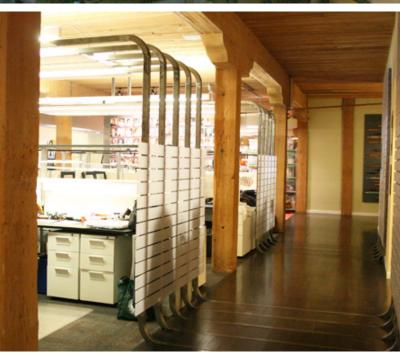

#### **Space Features and Amenities**

- Across the street from Pixar Campus
- Multiple work areas, 3 conference rooms
- Modern design elements integrated into exposed brick and wood interior
- Originally a bakery, over 100 years old
- Improvements made by Red Bull
- Great for food/bio-tech companies
- Full commercial test kitchen built-out
- All commercial appliances negotiable
- Large open kitchen space with flexible configuration
- Conjoining storage room
- Private secure parking lot with 10 spaces
- Fiber optic cable for speedy internet access