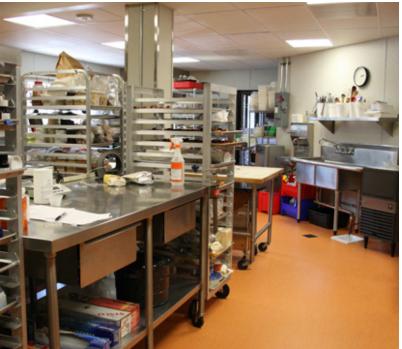

#### **Space Features and Amenities**

- Across the street from Pixar Campus
- Multiple work areas, 3 conference rooms
- Modern design elements integrated into exposed brick and wood interior
- Originally a bakery, over 100 years old
- Improvements made by Red Bull
- Great for food/bio-tech companies
- Full commercial test kitchen built-out
- All commercial appliances negotiable
- Large open kitchen space with flexible configuration
- Conjoining storage room
- Private secure parking lot with 10 spaces
- Fiber optic cable for speedy internet access