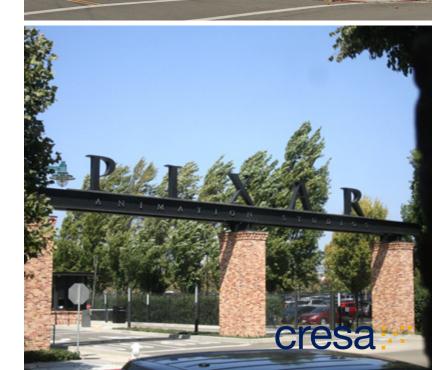

#### **Space Features and Amenities**

- Across the street from Pixar Campus
- Multiple work areas, 3 conference rooms
- Modern design elements integrated into exposed brick and wood interior
- Originally a bakery, over 100 years old
- Improvements made by Red Bull
- Great for food/bio-tech companies
- Full commercial test kitchen built-out
- All commercial appliances negotiable
- Large open kitchen space with flexible configuration
- Conjoining storage room
- Private secure parking lot with 10 spaces
- Fiber optic cable for speedy internet access