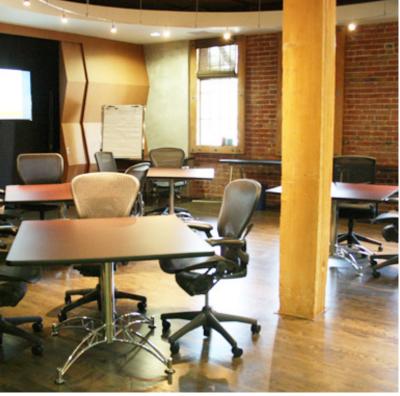

#### **Space Features and Amenities**

- Across the street from Pixar Campus
- Multiple work areas, 3 conference rooms
- Modern design elements integrated into exposed brick and wood interior
- Originally a bakery, over 100 years old
- Improvements made by Red Bull
- Great for food/bio-tech companies
- Full commercial test kitchen built-out
- All commercial appliances negotiable
- Large open kitchen space with flexible configuration
- Conjoining storage room
- Private secure parking lot with 10 spaces
- Fiber optic cable for speedy internet access