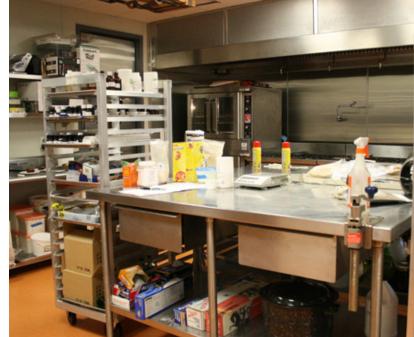

#### **Space Features and Amenities**

- Across the street from Pixar Campus
- Multiple work areas, 3 conference rooms
- Modern design elements integrated into exposed brick and wood interior
- Originally a bakery, over 100 years old
- Improvements made by Red Bull
- Great for food/bio-tech companies
- Full commercial test kitchen built-out
- All commercial appliances negotiable
- Large open kitchen space with flexible configuration
- Conjoining storage room
- Private secure parking lot with 10 spaces
- Fiber optic cable for speedy internet access