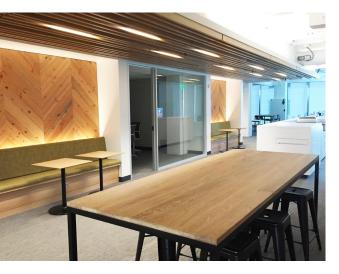

#### Actual Configuration May Vary

### Fully furnished including:

- 296 workstations
- 24 conference rooms
- Multiple collaboration / lounge areas
- Kitchen area