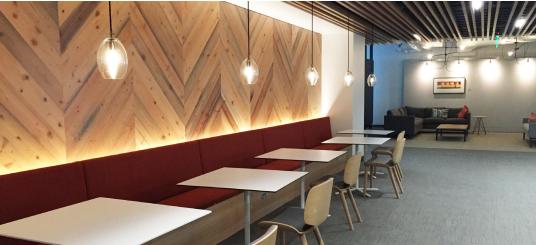

#### Actual Configuration May Vary

### Fully furnished including:

- 296 workstations
- 24 conference rooms
- Multiple collaboration / lounge areas
- Kitchen area