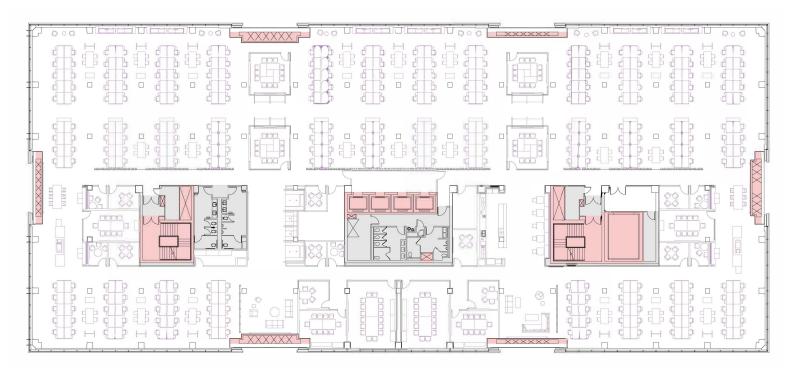

#### Actual Configuration May Vary

### Fully furnished including:

- 296 workstations
- 24 conference rooms
- Multiple collaboration / lounge areas
- Kitchen area