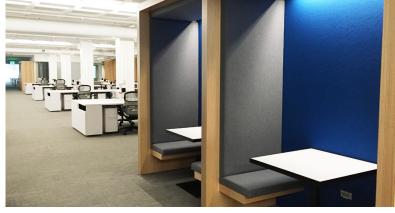

#### Actual Configuration May Vary

### Fully furnished including:

- 296 workstations
- 24 conference rooms
- Multiple collaboration / lounge areas
- Kitchen area