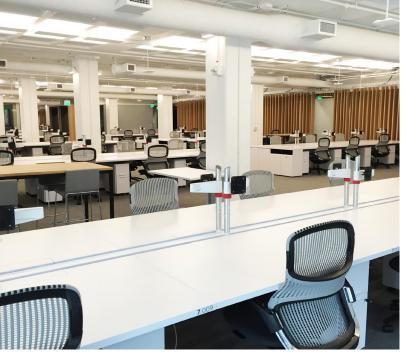

#### Actual Configuration May Vary

### Fully furnished including:

- 296 workstations
- 24 conference rooms
- Multiple collaboration / lounge areas
- Kitchen area