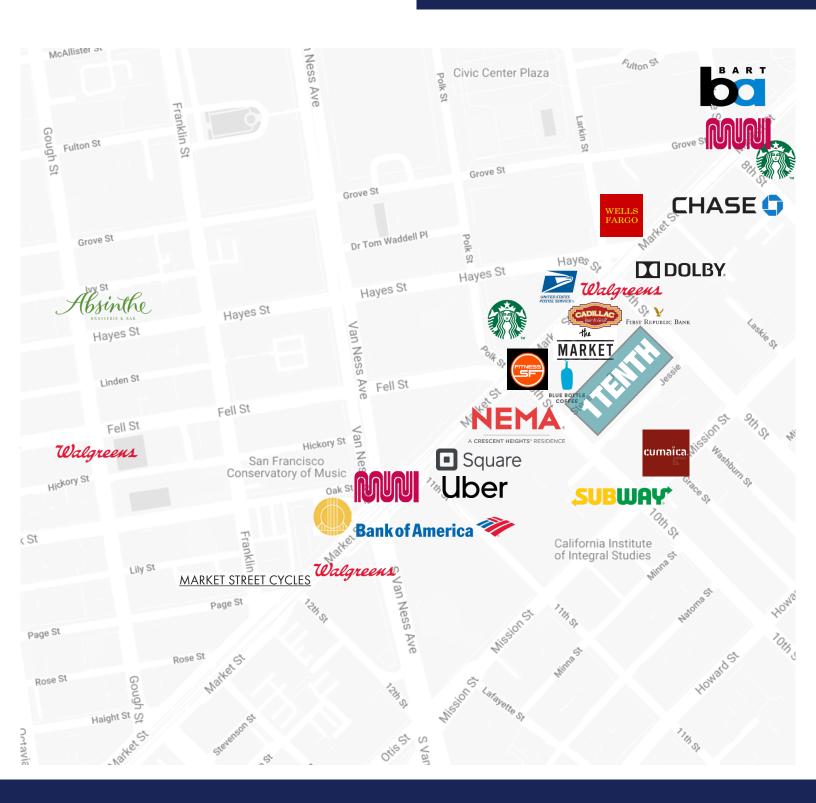

### 1 Tenth Street

San Francisco, CA

### 1 Tenth Street

San Francisco, CA

Cresa © 2020. All rights reserved. The information contained in this document has been obtained from sources believed reliable. While Cresa does not doubt its accuracy, Cresa has not verified it and makes no guarantee, warranty, or representation about it. It is your responsibility to independently confirm its accuracy and completeness. Any projections, opinions, assumptions or estimates used are for example only and do not represent the current or future performance of the property. The value of this transaction to you depends on tax and other factors which should be evaluated by your tax, financial and legal advisors. You and your advisors should conduct a careful, independent investigation of the property to determine to your satisfaction the suitability of the property for your needs.