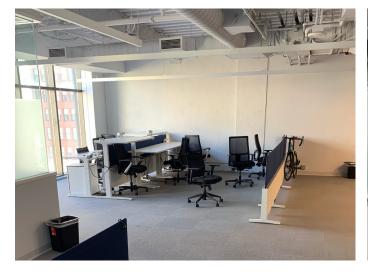

#### Features - 6th Floor

- Direct access from elevator
- 1 dedicated conference room
- Open area for workstations
- Room for 22 desks
- Shared kitchen
- Partially furnished