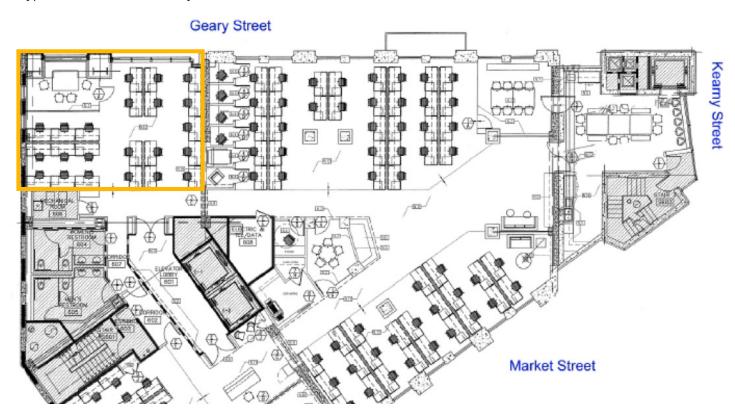

#### **Partial 6th Floor**

# \*Hypothetical Furniture Layout

#### Features - 6th Floor

- Direct access from elevator
- 1 dedicated conference room
- Open area for workstations
- Room for 22 desks
- Shared kitchen
- Partially furnished