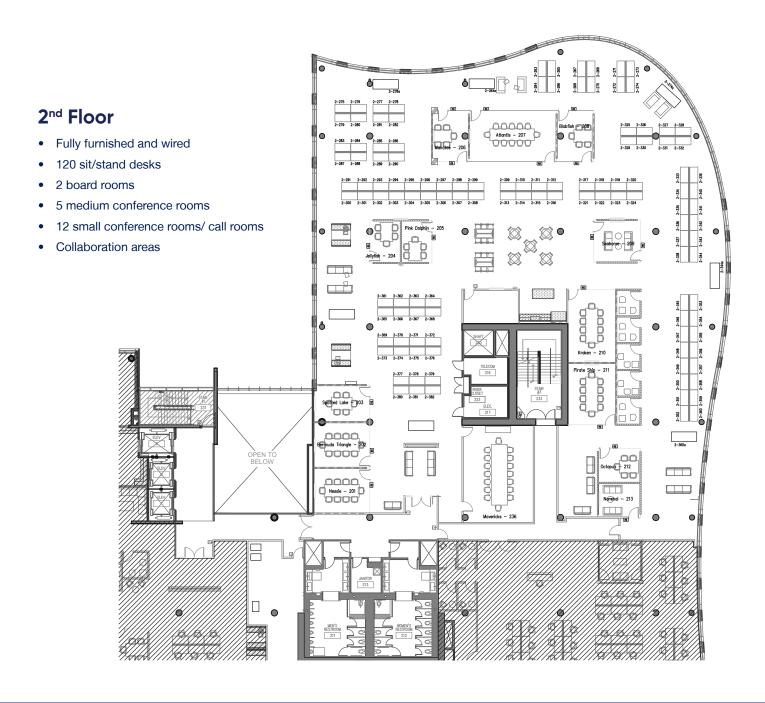

#### **Bay Meadows Station 4**

**Premises** 2nd Floor

**RSF** 14,574

Rental Rate Please Inquire

Availability March 2020

Term Through August 2023

**Building Class** A

Parking 3/1000

#### **Features:**

- Plug and play
- Adjacent to CalTrain
- Walkable to restaurants and fitness -

www.baymeadows.com

- Showers and lockers
- Bike parking
- Strong credit Sublessor
- Future expansion possibilities
- Excellent glass-line