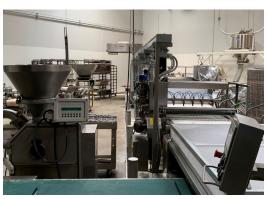

## **HIGHLIGHTS**

- » Newer Turnkey Bakery with all Equipment
- » Sottoriva, Hobart, Baxter, Illapack
- » 24' minimum clear height
- » Heavy power: 1600 amps, 277/480V, 3 phase
- » Excellent location with quick access to Highway 78, Interstate 15 & Interstate 5