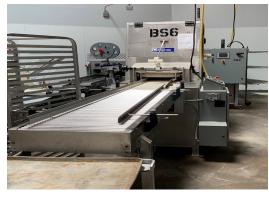

## **HIGHLIGHTS**

- » Newer Turnkey Bakery with all Equipment
- » Sottoriva, Hobart, Baxter, Illapack
- » 24' minimum clear height
- » Heavy power: 1600 amps, 277/480V, 3 phase
- » Excellent location with quick access to Highway 78, Interstate 15 & Interstate 5