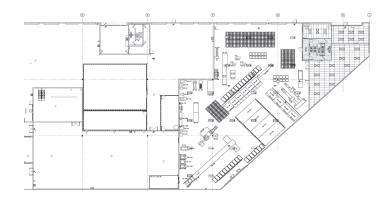

## **SPACE PROFILE**

| SF                           | 13,500 - 25,000                                                    |
|------------------------------|--------------------------------------------------------------------|
| RENTAL RATE                  | \$1.60/SF NNN<br>Includes use of all baking<br>Equipment & freezer |
| AVAILABILITY                 | 30 days                                                            |
| TERM                         | Five (5) years                                                     |
| DOCK HIGH<br>LOADING DOORS   | Three (3) 10'x12'                                                  |
| GRADE LEVEL<br>LOADING DOORS | Two (2) 12x14'                                                     |
| PARKING                      | 1.5 spaces/1,000 SF                                                |
| FIRE SPRINKLERS              | .33 GMP/3,000                                                      |
| PREMISES                     | Suite C                                                            |