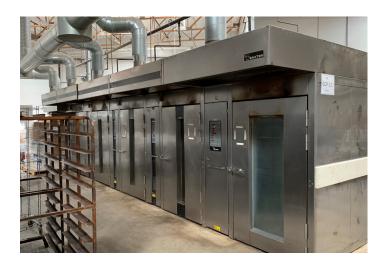

## **HIGHLIGHTS**

- » Newer Turnkey Bakery with all Equipment
- » Sottoriva, Hobart, Baxter, Illapack
- » 24' minimum clear height
- » Heavy power: 1600 amps, 277/480V, 3 phase
- » Excellent location with quick access to Highway 78, Interstate 15 & Interstate 5