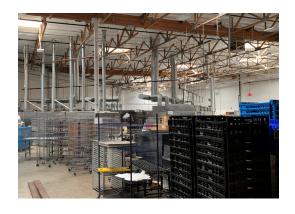

## **HIGHLIGHTS**

- » Newer Turnkey Bakery with all Equipment
- » Sottoriva, Hobart, Baxter, Illapack
- » 24' minimum clear height
- » Heavy power: 1600 amps, 277/480V, 3 phase
- » Excellent location with quick access to Highway 78, Interstate 15 & Interstate 5