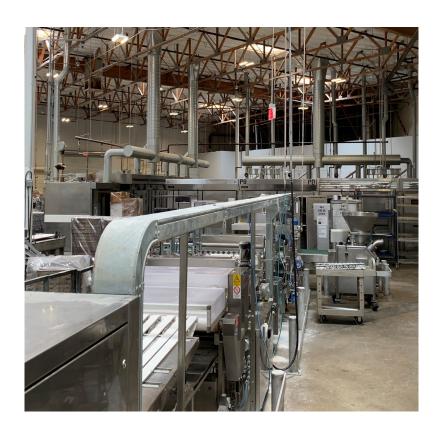

## **HIGHLIGHTS**

- » Newer Turnkey Bakery with all Equipment
- » Sottoriva, Hobart, Baxter, Illapack
- » 24' minimum clear height
- » Heavy power: 1600 amps, 277/480V, 3 phase
- » Excellent location with quick access to Highway 78, Interstate 15 & Interstate 5