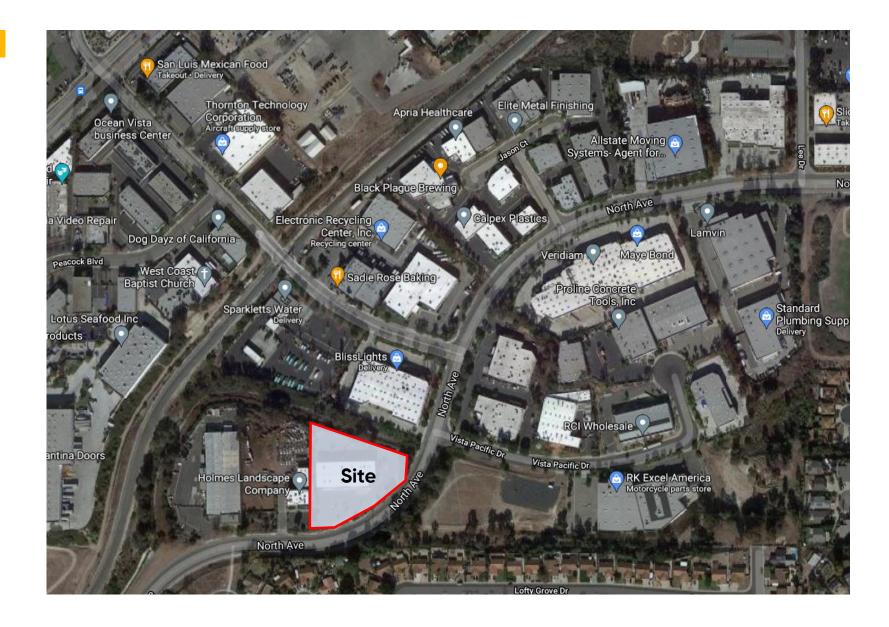

tin Walseth 858.531.5699

jwalseth@cresa.com Broker Lic#01713915







## **Property Details & Overview**

Type Industrial Warehouse + Office

Premises 4,672 SF Warehouse +

6,344 SF Office

11,016 SF Available

**Asking Rent** \$0.96 NNN (+ \$0.26 NNN)

• 1st Floor Warehouse

• 2nd Floor Office Space

Ample Parking

• Perimeter Offices

Exclusive Yard Area

Private Entrance

Breakroom

• Warehouse & Office

Restrooms

## **Available Space: Warehouse & Mezzanine Office**



#### Contact

Justin Walseth 858.531.5699 jwalseth@cresa.com Broker Lic#01713915



Conference

cresa:

Room

### Contact

Justin Walseth 858.531.5699 jwalseth@cresa.com Broker Lic#01713915

## **Site Overview**



# Contact Justin Walseth 858.531.5699 jwalseth@cresa.com Broker Lic#01713915



## Oceanside Industrial



## Contact Justin Walseth 858.531.5699 jwalseth@cresa.com Broker Lic#01713915



## Location



#### Contact

Justin Walseth 858.531.5699 jwalseth@cresa.com Broker Lic#01713915