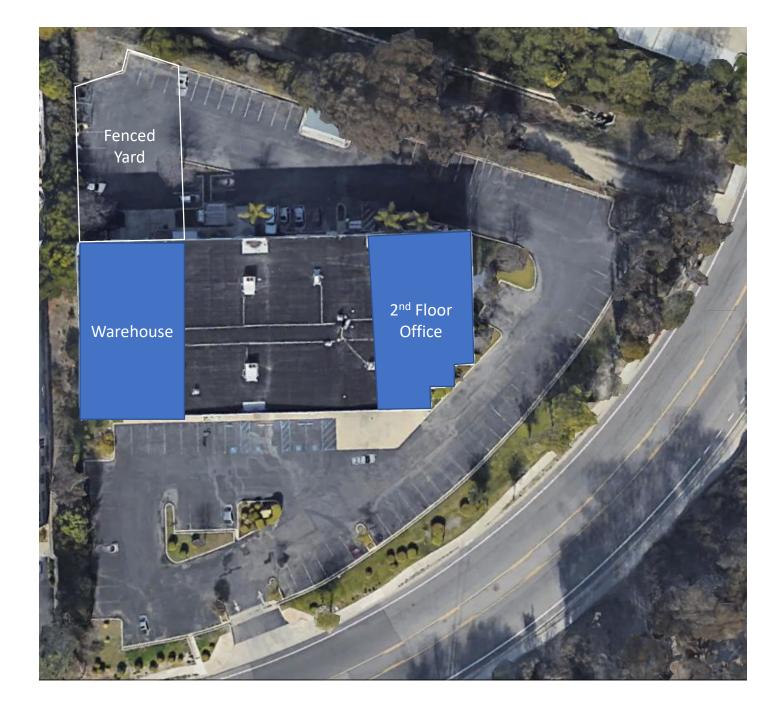

## **Property Details & Overview**

Type Industrial Warehouse + Office

Premises 4,672 SF Warehouse +

6,344 SF Office

11,016 SF Available

**Asking Rent** \$0.96 NNN (+ \$0.26 NNN)

• 1st Floor Warehouse

• 2nd Floor Office Space

Ample Parking

• Perimeter Offices

Exclusive Yard Area

Private Entrance

Breakroom

• Warehouse & Office

Restrooms

## **Available Space: Warehouse & Mezzanine Office**