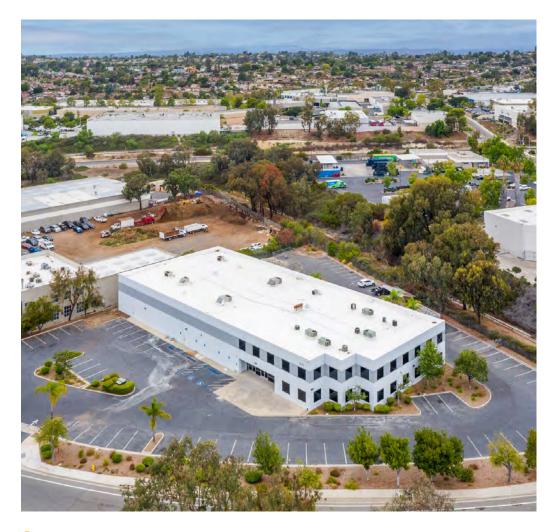

For Lease: Warehouse & 2nd Floor Office

## **4630 North Avenue**

Oceanside, CA 92056



### Contact Justin Walseth 858.531.5699

jwalseth@cresa.com Broker Lic#01713915







## **Property Details & Overview**

Type Industrial Warehouse + Office

Premises 4,672 SF Warehouse +

6,344 SF Office

11,016 SF Available

**Asking Rent** \$0.96 NNN (+ \$0.26 NNN)

• 1st Floor Warehouse

• 2nd Floor Office Space

Ample Parking

• Perimeter Offices

Exclusive Yard Area

Private Entrance

Breakroom

• Warehouse & Office

Restrooms

## **Available Space: Warehouse & Mezzanine Office**



#### Contact

Justin Walseth 858.531.5699 jwalseth@cresa.com Broker Lic#01713915



Conference

cresa:

Room

### Contact

Justin Walseth 858.531.5699 jwalseth@cresa.com Broker Lic#01713915

## **Site Overview**



# Contact Justin Walseth 858.531.5699 jwalseth@cresa.com Broker Lic#01713915



## Ocean