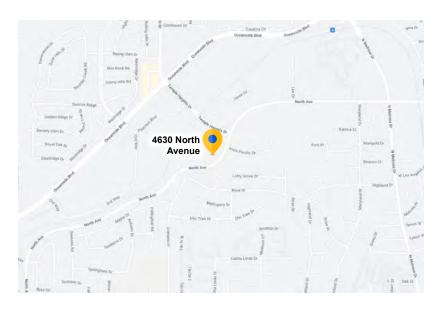

For Lease: Warehouse & 2nd Floor Office

## **4630 North Avenue**

Oceanside, CA 92056



### Contact Justin Walseth 858.531.5699

jwalseth@cresa.com Broker Lic#01713915







## **Property Details & Overview**

Type Industrial Warehouse + Office

Premises 4,672 SF Warehouse +

6,344 SF Office

11,016 SF Available

**Asking Rent** \$0.96 NNN (+ \$0.26 NNN)

• 1st Floor Warehouse

• 2nd Floor Office Space

Ample Parking

• Perimeter Offices

Exclusive Yard Area

Private Entrance

Breakroom

• Warehouse & Office

Restrooms

## **Available Space: Warehouse & Mezzanine Office**



#### Contact

Justin Walseth 858.531.5699 jwalseth@cresa.com Broker Lic#01713915



Conference

cresa:

Room

### Contact

Justin Walseth 858.531.5699 jwalseth@cresa.com Broker Lic#01713915

## **Site Overview**



# Contact Justin Walseth 858.531.5699 jwalseth@cresa.com Broker Lic#01713915



## Oceanside Industrial



## Contact Justin Walseth 858.531.5699 jwalseth@cresa.com Broker L