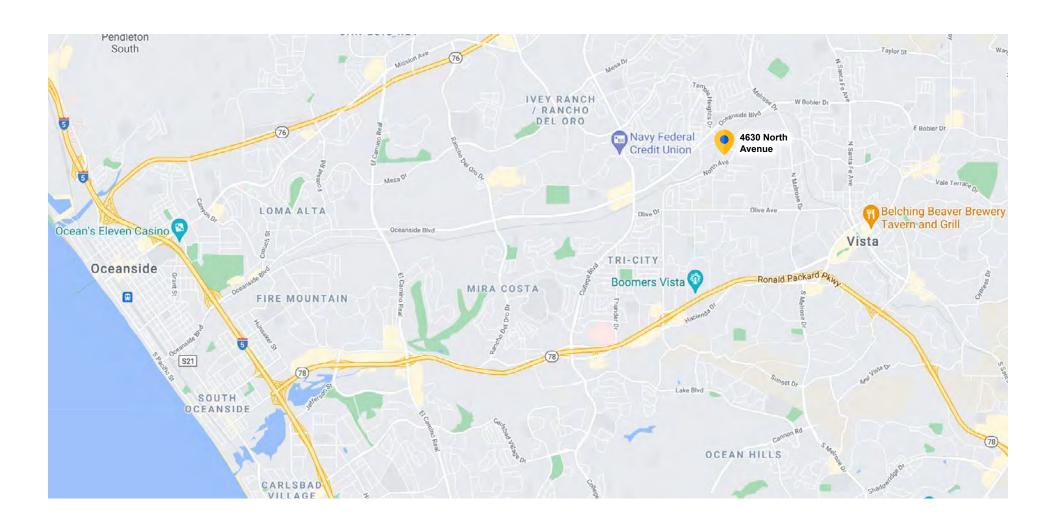

Overview**

Type Industrial Warehouse + Office

Premises 4,672 SF Warehouse +

6,344 SF Office

11,016 SF Available

**Asking Rent** \$0.96 NNN (+ \$0.26 NNN)

• 1st Floor Warehouse

• 2nd Floor Office Space

Ample Parking

• Perimeter Offices

Exclusive Yard Area

Private Entrance

Breakroom

• Warehouse & Office

Restrooms

## **Available Space: Warehouse & Mezzanine Office**



#### Contact

Justin Walseth 858.531.5699 jwalseth@cresa.com Broker Lic#01713915



Conference

cresa:

Room

### Contact

Justin Walseth 858.531.5699 jwalseth@cresa.com Broker Lic#01713915

## **Site Overview**



# Contact Justin Walseth 858.531.5699 jwalseth@cresa.com Broker Lic#01713915



## Oceanside Industrial



## Contact Justin Walseth 858.531.5699 jwalseth@cresa.com Broker Lic#01713915



## Location



#### Contact

Justin Walseth 858.531.5699 jwalseth@cresa.com Broker Lic#01713915