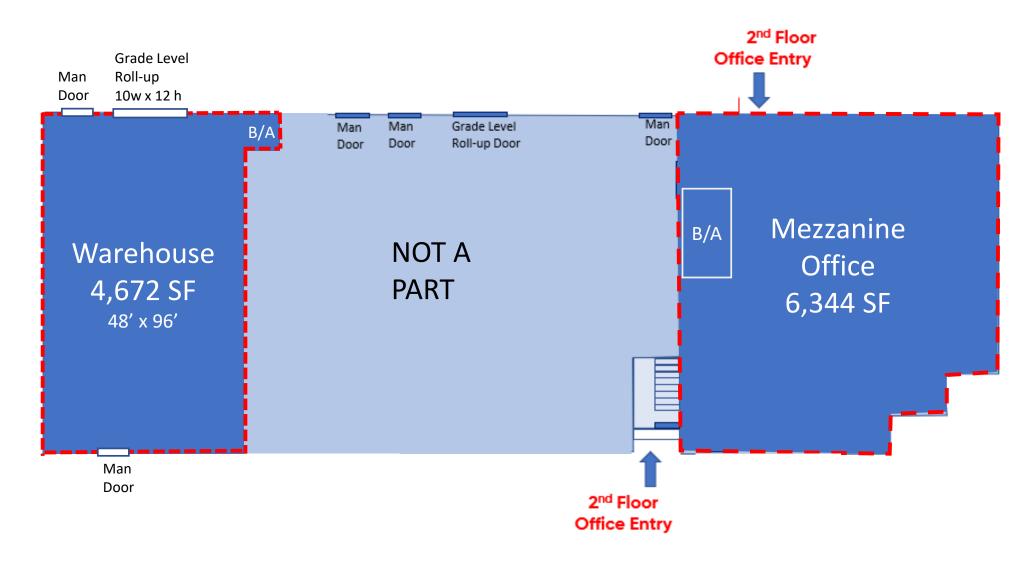

## **Property Details & Overview**

Type Industrial Warehouse + Office

Premises 4,672 SF Warehouse +

6,344 SF Office

11,016 SF Available

**Asking Rent** \$0.96 NNN (+ \$0.26 NNN)

• 1st Floor Warehouse

• 2nd Floor Office Space

## **Available Space: Warehouse & Mezzanine Office**