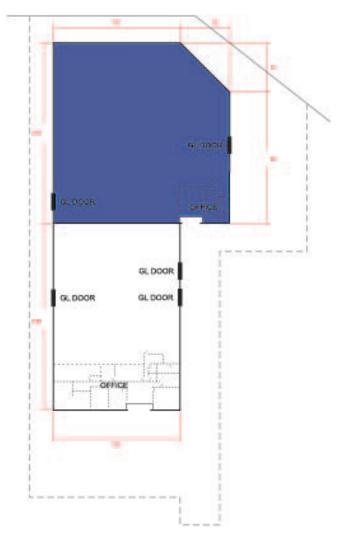

#### **Space Profile:**

| RSF          | 17,380 RSF        |
|--------------|-------------------|
| Rental Rate  | \$1.10/SF NNN     |
| Availability | January 15, 2021  |
| Build Out    | 700 SF Office     |
| Clear Height | 18'               |
| Submarket    | Mira Mesa/Miramar |
| Built        | 1976              |
| Parking      | 1.5/1,000 SF      |

#### **Features:**

- Space includes fenced yard
- Features 2 grade-level doors
- Convenient access to I-805 & I-15