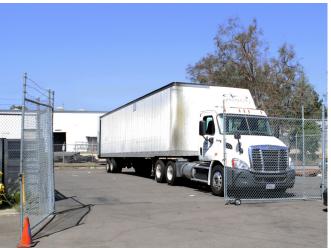

#### **Features:**

- Space includes fenced yard
- Features 2 grade-level doors
- Convenient access to I-805 & I-15