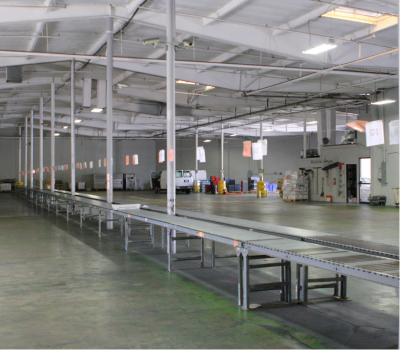

#### **Space Profile:**

| RSF          | 17,380 RSF        |
|--------------|-------------------|
| Rental Rate  | \$1.10/SF NNN     |
| Availability | January 15, 2021  |
| Build Out    | 700 SF Office     |
| Clear Height | 18'               |
| Submarket    | Mira Mesa/Miramar |
| Built        | 1976              |
| Parking      | 1.5/1,000 SF      |

#### **Features:**

- Space includes fenced yard
- Features 2 grade-level doors
- Convenient access to I-805 & I-15