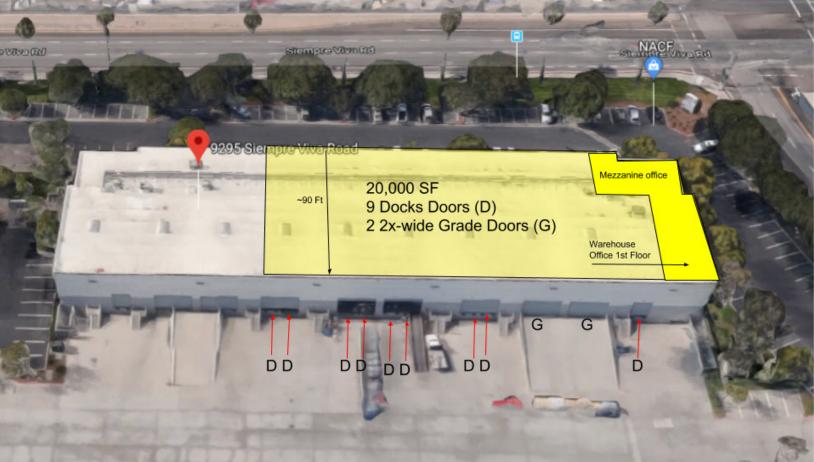

## **Space Profile:**

Premises Suite H

**RSF** 22,800 SF

Rental Rate \$0.65 NNN (\$0.22NNN)

Availability Now
Term N/A
Building Class C

Submarket Otay Mesa

**Built** 1990

**Parking** 3.3/1,000

## **Features:**

- Month-to-month
- Distribution Space
- 7 Docks, 4 Grade Doors
- 22'-24' Clear Height
- 3,300 SF Mezzanine Office Space
- 5 private offices, open bullpen and coffee bar