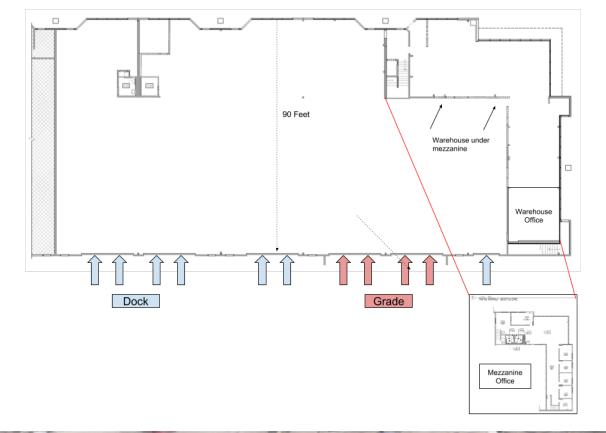

## **Features:**

- Month-to-month
- Distribution Space
- 7 Docks, 4 Grade Doors
- 22'-24' Clear Height
- 3,300 SF Mezzanine Office Space
- 5 private offices, open bullpen and coffee bar