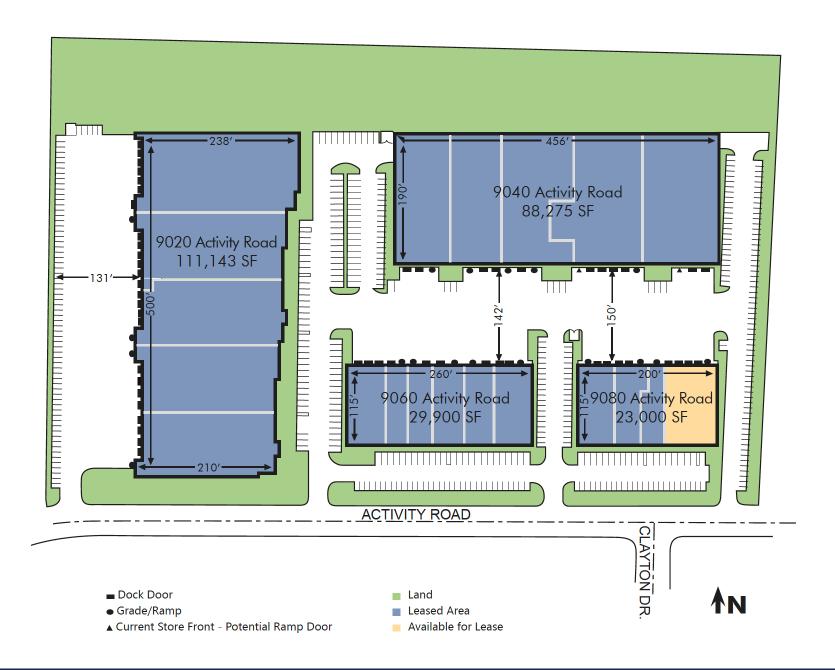

## **Space Profile:**

Premises 8,679 SF

**Lease Rate** \$1.40 NNN (\$0.36)

**Docks** 4 (Approximately 9' x 11')

**Grade Door** 1 (Approximately 12' x 14')

Clear Height 22' (Minimum)

200 Amps, 277/480 Volt

Power Power

## **Features:**

- Located within minutes of Interstates 15, 805 & 5
- Functional Office Improvements in Place, Approx. 13% (Can Modify to Suit)
- Approximate 50' x 34' Column Spacing
- Sprinklered .33/3,000 GPM
- Power is expandable
- Dimensions of Approximately 75' x 115'
- Floor 5" Reinforced Concrete Slab
- Concrete Apron at Loading Doors
- Approximate 1.8/1,000 Parking Ratio
- IL-2-1 Zoning
- Multiple Fiber Optic Providers in Close Proximity
- Skylights