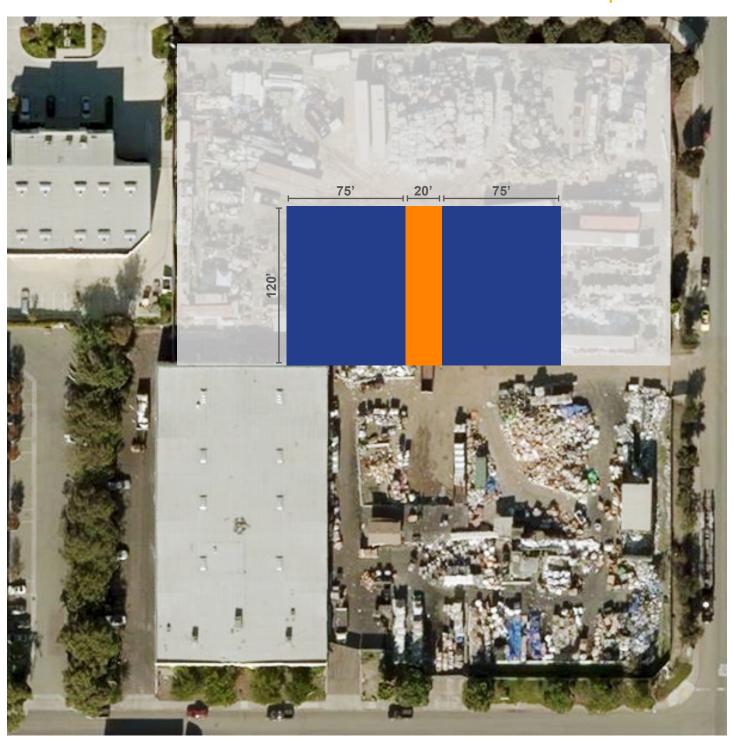

Premises Entire Building

**RSF** 23,634 RSF

Rental Rate \$0.75 /SF, NNN

Availability 180 Days
Term Negotiable

**Building Class** B

Submarket Otay Mesa

Built 1990

**Parking** 27 Spaces (1.5/1,000 SF)

#### **Features**

- Office 4,447 SF Warehouse 19,187 SF
- Clear height 20'-22'
- 3+ acre secured fenced yard (partial concrete)
- Eight (8) oversized grade-level doors
- 2,000 amps, 277-480v
- Truck yard pricing is negotiable
- ITZ Zoning

#### Map



#### For More Information

#### Cresa

3580 Carmel Mountain Rd. Suite 150 San Diego, CA 92130 cresa.com/sandiego



Justin Walseth 858.794.5507 jwalseth@cresa.com





### 8710 Avenida De La Fuente San Diego, CA 92154

### **Proposed Features**



#### **For More Information**

**Justin Walseth** 858.794.5507 jwalseth@cresa.com





**Asking Price** \$10,000,000 **RSF** 47,762 RSF

Land 2.68 Acres

**Build-out** 27% office, 73% warehouse

Clear Height 22'
Building Class B

Submarket Carlsbad

Built 1992

**Parking** 2.11/1,000 SF

## Мар



#### **Features**

- Amenity
- Amenity
- Amenity
- Amenity
- Amenity
- Amenity

#### For More Information

#### Cresa

3580 Carmel Mountain Rd. Suite 150

San Diego, CA 92130 cresa.com/sandiego

#### Broker 1

858.794.5500 broker@cresa.com

#### **Broker 1**

858.794.5500 broker@cresa.com





**Premises** 2nd Floor **RSF** 7,877 RSF **Rental Rate** \$25.00 FSG

**Availability Immediate** Until 10/31/2019

**Building Class** 

**Submarket** Kruse Way

**Built** 1995

**Parking** \$4.00/1000

##