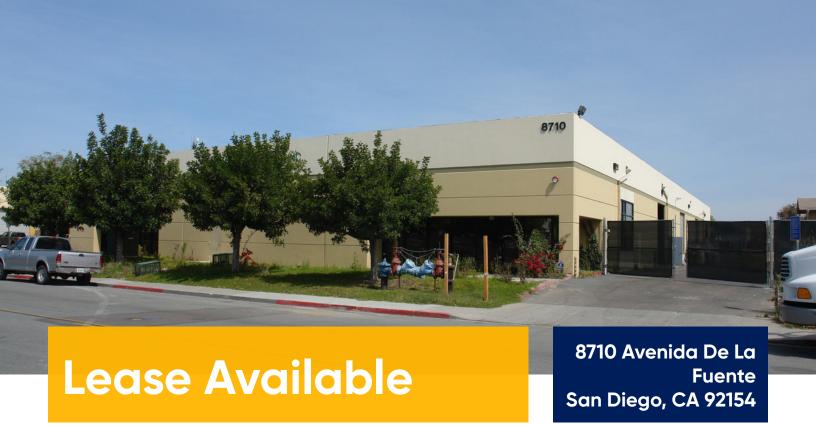

### 8710 Avenida De La Fuente San Diego, CA 92154

Premises Entire Building

**RSF** 23,634 RSF

Rental Rate \$0.75 /SF, NNN

Availability 180 Days
Term Negotiable

**Building Class** B

Submarket Otay Mesa

Built 1990

**Parking** 27 Spaces (1.5/1,000 SF)

#### **Features**

- Office 4,447 SF Warehouse 19,187 SF
- Clear height 20'-22'
- 3+ acre secured fenced yard (partial concrete)
- Eight (8) oversized grade-level doors
- 2,000 amps, 277-480v
- Truck yard pricing is negotiable
- ITZ Zoning