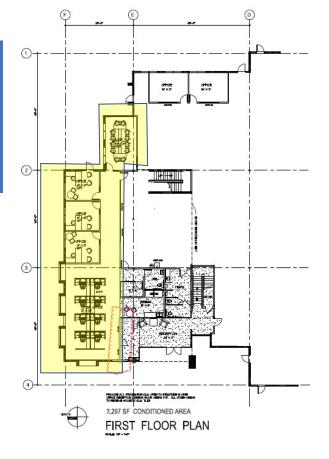

#### **Office Detail**

3,297 SF Office 3 Private Offices Open Cube Area Conference Room Office/Whs Restrooms

2 Warehouse Offices