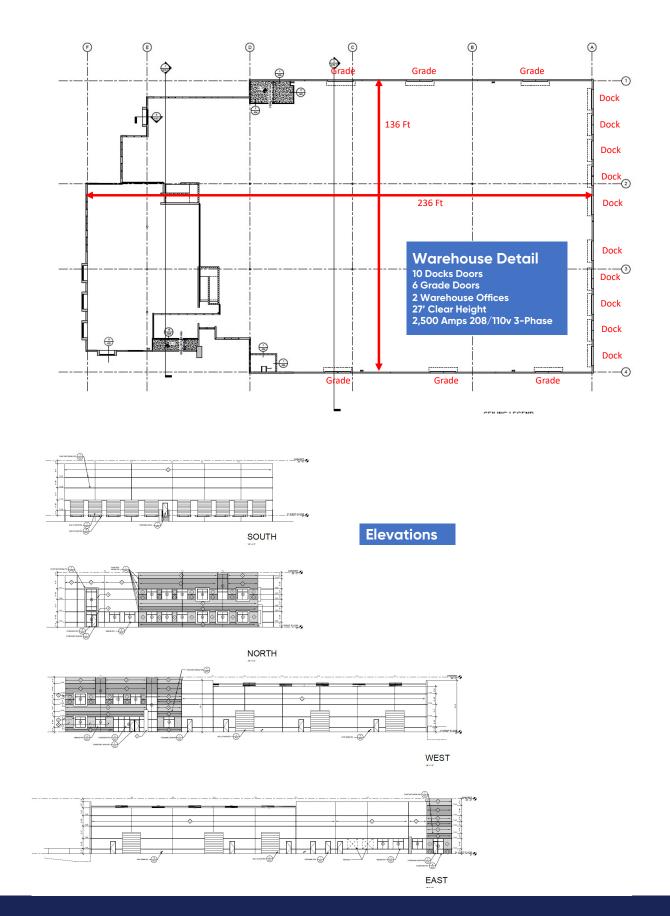

#### **Space Profile:**

| Premises    | 29,990 SF<br>(3,297 SF Office) |
|-------------|--------------------------------|
| Lease Rate  | \$0.92/NNN (\$0.25)            |
| Dock Doors  | 10                             |
| Grade Doors | 6                              |
| Available   | November 1, 2021               |

#### 29,990 SF Floor Area

26,693 SF Warehouse 3,297 Office / 3,569 SF Mezz Office (Not incl.) 10 Dock Doors 6 Grade Doors