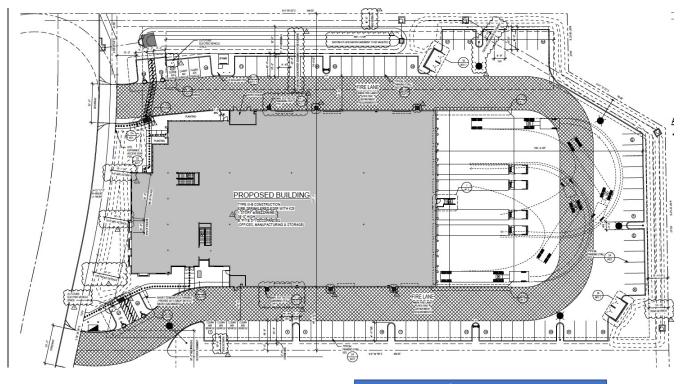

#### **Space Profile:**

| Premises    | 29,990 SF<br>(3,297 SF Office) |
|-------------|--------------------------------|
| Lease Rate  | \$0.92/NNN (\$0.25)            |
| Dock Doors  | 10                             |
| Grade Doors | 6                              |
| Available   | November 1, 2021               |

### **Features:**

- Single-Standing Warehouse Building
- Close Proximity to 905/Otay Mesa Rd.
- Signalized Intersections Truck Access
- Freeway Signage

#### 29,990 SF Floor Area

26,693 SF Warehouse 3,297 Office / 3,569 SF Mezz Office (Not incl.) 10 Dock Doors 6 Grade Doors