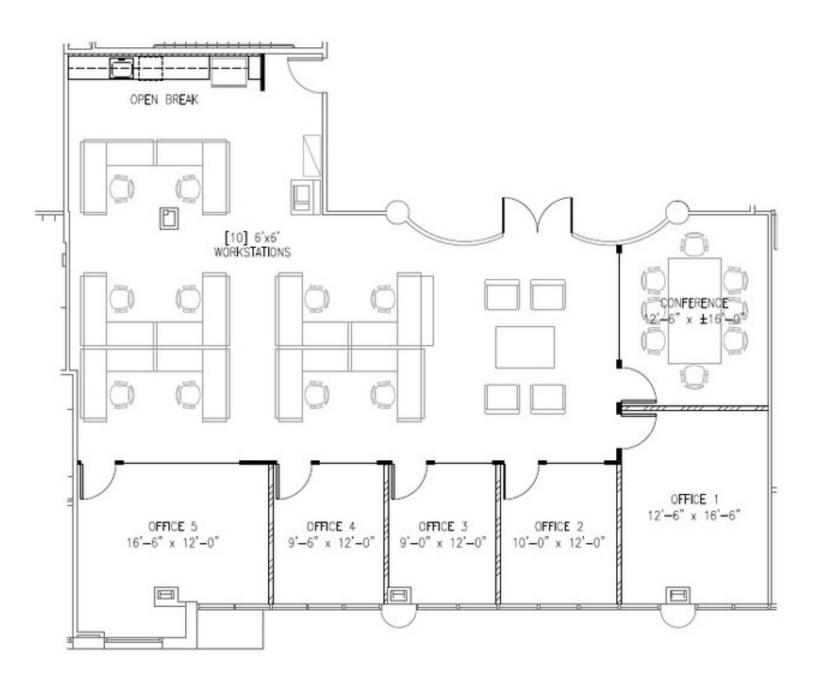

## **Features:**

- Double Door entry;
- Open Reception/Work Area;
- 10 Existing Cubicle Work Stations;
- 2 Executive Offices;
- 3 Standard Offices;
- Open Kitchen Area;
- Secondary Exit Door;
- Walkable to 2 retail centers One Paseo and Del Mar Highlands;
- Located adjacent to I-5 with immediate freeway access at Del Mar Heights Road;
- Common conference facility and fitness center available at no charge