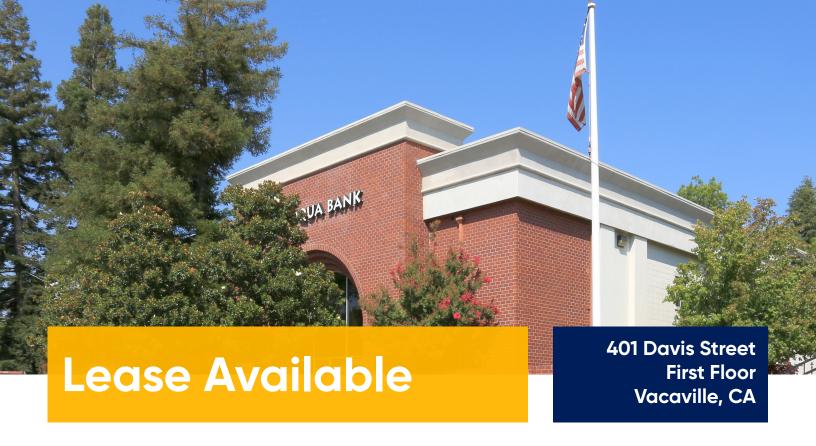

# **Space Profile**

Premises 1st Floor RSF 3,370 RSF

Rental Rate \$2.20 / RSF FSG

Availability Immediate
Term 3-5 Years

**Building Class** A

Submarket Vacaville/Dixon

Built 1970

Parking Ample Parking Available

### **Features**

- Ground floor suite with immediate lobby access
- Excellent downtown location
- Easy access to I-80
- Common conference room and kitchen
- Tenant Improvement Allowance available