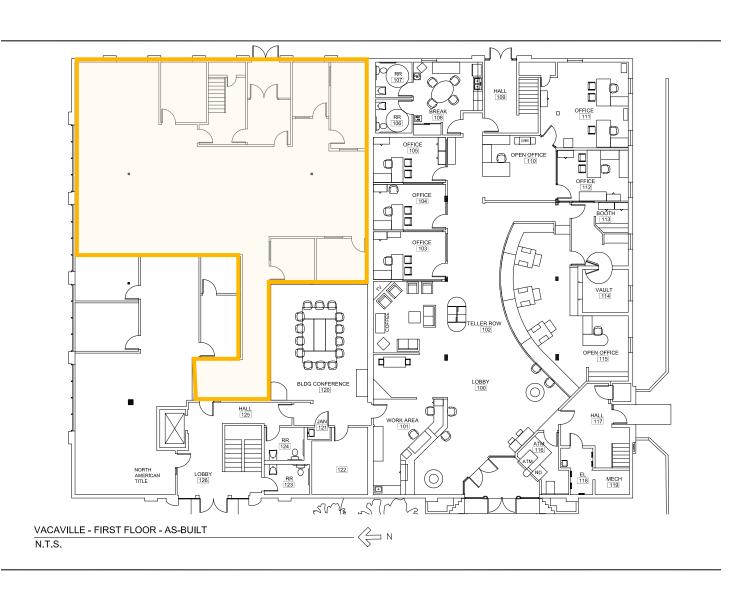

# **Space Profile**

Premises 1st Floor RSF 3,370 RSF

Rental Rate \$2.20 / RSF FSG

Availability Immediate
Term 3-5 Years

**Building Class** A

Submarket Vacaville/Dixon

Built 1970

Parking Ample Parking Available

#### Cresa

575 University Avenue Suite 100 Sacramento, CA 95825 cresa.com/sacramento

Dave Smith 916.929.6663 dsmith@cresa.com

1st Floor - 3,370 RSF