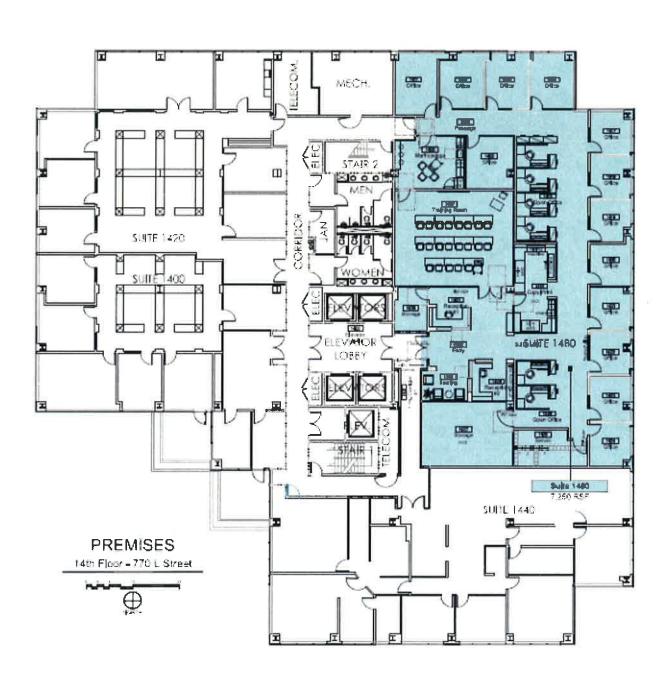

# **Space Profile**

**Premises** 14th Floor

**RSF** 7,250 RSF

Rental Rate \$2.00 / RSF / Month Full Service

Availability Available Immediately

Term Until March 31, 2021

**Building Class** A

Submarket Downtown

#### **Features**

- Twelve window-lined, private offices
- Double-door entry into lobby
- Large training room
- Large work room
- Furniture, fixtures and equipment negotiable

### Cresa

575 University Avenue Suite 100 Sacramento, CA 95825 cresa.com/portland

Jim Niethammer 916.929.8898 jniethammer@cresa.com

14th Floor - 7,250 SF