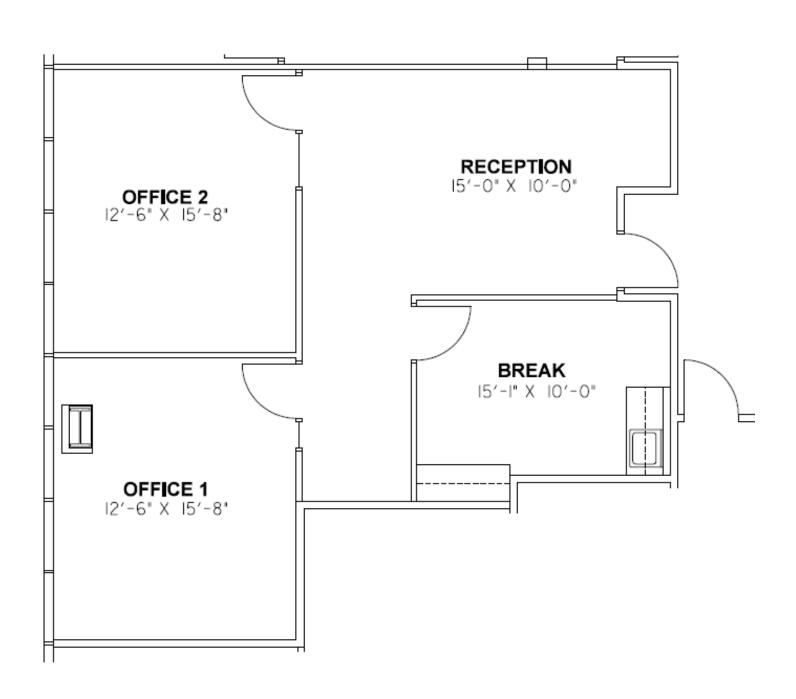

#### **Features**

- Two glass line offices
- Large reception
- Break room with a sink
- Building secured after hours with card key system
- Easy access from both Downtown and airport

#### Cresa

575 University Avenue Suite 100 Sacramento, CA 95825 cresa.com/sacramento

John Roth 916.679.1028 joth@cresa.com

1st Floor - 1,071 RSF