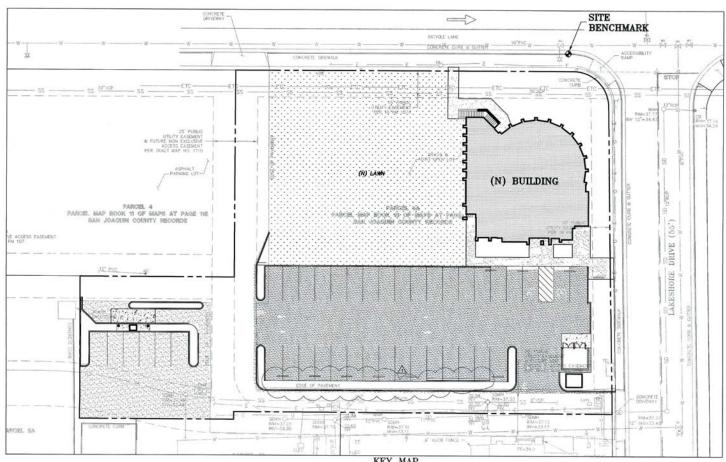

| 6.6/1000, 40 spaces                                                     |
| APN NUMBERS   | 058-160-86                                                              |
| ZONING        | RCP, Residential Commercial                                             |

#### **Features**

- Two story modern office building with extra land
- Former bank branch with drive-up ATM station
- Expansive window line with natural light
- Central location with many nearby amenities



### **Overview Map**



#### FOR MORE INFORMATION

**JIM NIETHAMMER** | Managing Principal 916.929.8898 | jniethammer@cresa.com BRE #01058588

**CHRISTIAN M. RIEGEL** | Senior Vice President 310.943.5113 | criegel@cresa.com BRE #01030733





# Floor Plans



1st Floor - 4,205 SF

2nd Floor - 1,806 SF







# Site Plan



KEY MAP SCALE: 1" = 20"







# 1401 Lakeshore Dr

Lodi, CA 95242











### **Contact:**

#### Jim Niethammer

916.929.8898 jniethammer@cresa.com BRE# 01058588

**Christian M. Riegel** 

310.943.5113 criegel@cresa.com BRE# 01030733

## 1401 Lakeshore Dr

Lodi, CA 95242