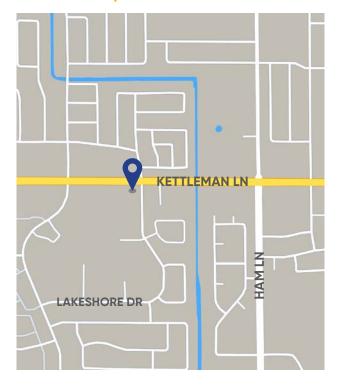

--------------|
| LAND SIZE     | ±47,565 SF                                                              |
| SALE PRICE    | Not Disclosed                                                           |
| YEAR BUILT    | 2009                                                                    |
| PARKING       | 6.6/1000, 40 spaces                                                     |
| APN NUMBERS   | 058-160-86                                                              |
| ZONING        | RCP, Residential Commercial                                             |

#### **Features**

- Two story modern office building with extra land
- Former bank branch with drive-up ATM station
- Expansive window line with natural light
- Central location with many nearby amenities



### **Overview Map**



#### FOR MORE INFORMATION

**JIM NIETHAMMER** | Managing Principal 916.929.8898 | jniethammer@cresa.com BRE #01058588

**CHRISTIAN M. RIEGEL** | Senior Vice President 310.943.5113 | criegel@cresa.com BRE #01030733





# Floor Plans



1st Floor - 4,205 SF

2nd Floor - 1,806 SF







# Site Plan



KEY MAP SCALE: 1" = 20"







# 1401 Lakeshore Dr

Lodi, CA 95242











### **Contact:**

#### Jim Niethammer

916.929.8898 jniethammer@cresa.com BRE# 01058588

**Christian M. Riegel** 

310.943.5113 criegel@cresa.com BRE# 01030733

## 1401 Lakeshore Dr

Lodi, CA 95242