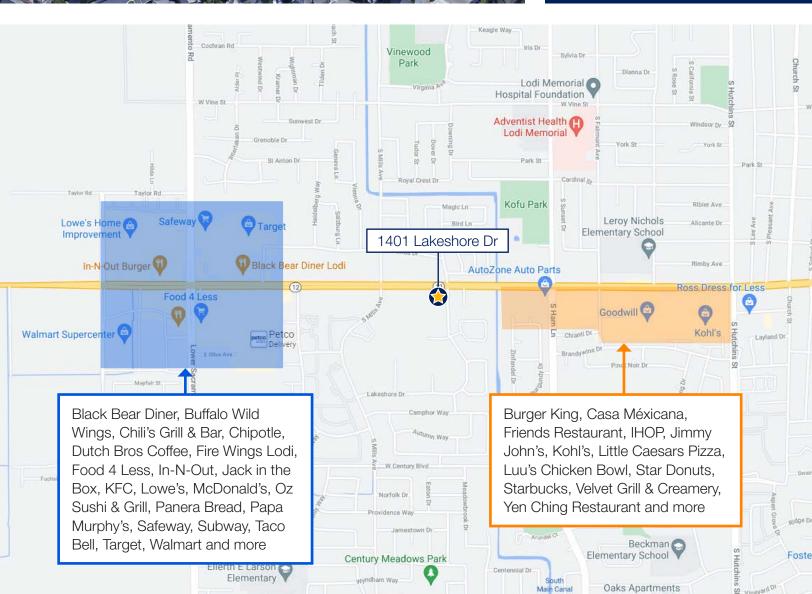

### **Overview Map**

# 1401 Lakeshore Dr

Lodi, CA 95242

## 1401 Lakeshore Dr

Lodi, CA 95242