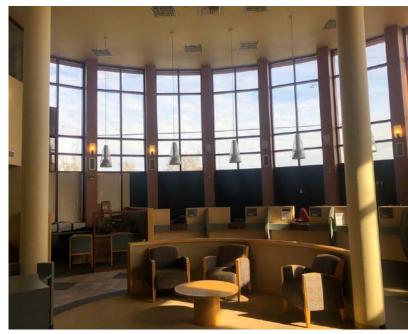

#### **Features**

- Two story modern office building with extra land
- Former bank branch with drive-up ATM station
- Expansive window line with natural light
- Central location with many nearby amenities