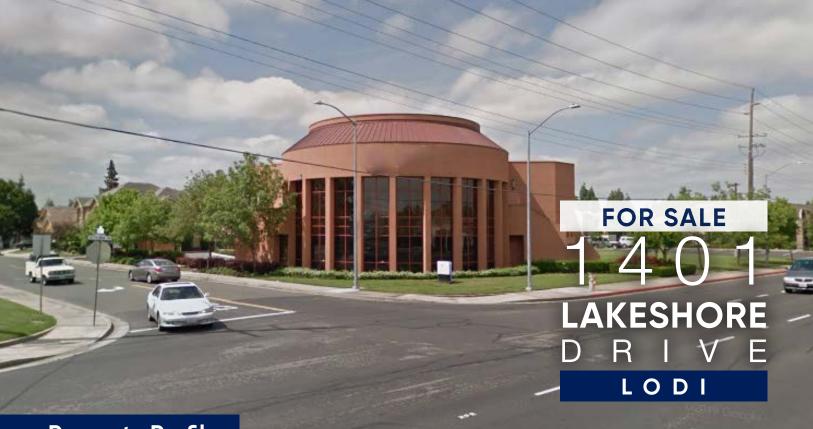

**Property Profile** 

| BUILDING SIZE | 1st Floor: ±4,205 SF<br>2nd Floor: ±1,806 SF<br><b>Total: ±6,011 SF</b> |
|---------------|-------------------------------------------------------------------------|
| LAND SIZE     | ±47,565 SF                                                              |
| SALE PRICE    | Not Disclosed                                                           |
| YEAR BUILT    | 2009                                                                    |
| PARKING       | 6.6/1000, 40 spaces                                                     |
| APN NUMBERS   | 058-160-86                                                              |
| ZONING        | RCP, Residential Commercial                                             |

#### **Features**

- Two story modern