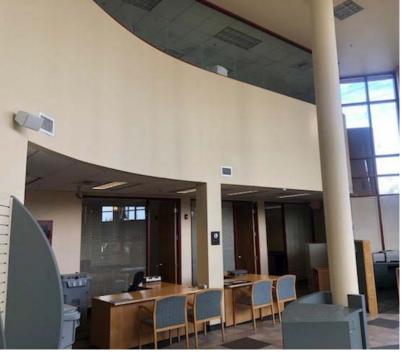

#### **Features**

- Two story modern office building with extra land
- Former bank branch with drive-up ATM station
- Expansive window line with natural light
- Central location with many nearby amenities