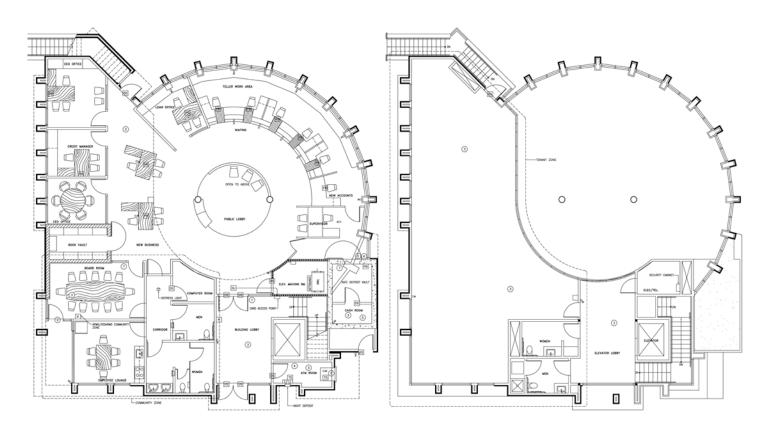

|
| PARKING       | 6.6/1000, 40 spaces                                                     |
| APN NUMBERS   | 058-160-86                                                              |
| ZONING        | RCP, Residential Commercial                                             |

#### **Features**

- Two story modern office building with extra land
- Former bank branch with drive-up ATM station
- Expansive window line with natural light
- Central location with many nearby amenities



### **Overview Map**



#### FOR MORE INFORMATION

**JIM NIETHAMMER** | Managing Principal 916.929.8898 | jniethammer@cresa.com BRE #01058588

**CHRISTIAN M. RIEGEL** | Senior Vice President 310.943.5113 | criegel@cresa.com BRE #01030733





# Floor Plans



1st Floor - 4,205 SF

2nd Floor - 1,806 SF







# Site Plan



KEY MAP SCALE: 1" = 20"







# 1401 Lakeshore Dr

Lodi, CA 95242











### **Contact:**

#### Jim Niethammer

916.929.8898 jniethammer@cresa.com BRE# 01058588

**Christian M. Riegel** 

310.943.5113 criegel@cresa.com BRE# 01030733

## 1401 Lakeshore Dr

Lodi, CA 95242