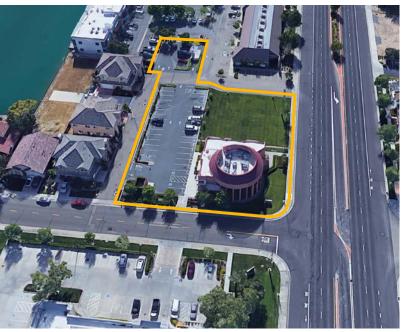

|
| APN NUMBERS   | 058-160-86                                                              |
| ZONING        | RCP, Residential Commercial                                             |

#### **Features**

- Two story modern office building with extra land
- Former bank branch with drive-up ATM station
- Expansive window line with natural light
- Central location with many nearby amenities



### **Overview Map**



#### FOR MORE INFORMATION

**JIM NIETHAMMER** | Managing Principal 916.929.8898 | jniethammer@cresa.com BRE #01058588

**CHRISTIAN M. RIEGEL** | Senior Vice President 310.943.5113 | criegel@cresa.com BRE #01030733





# Floor Plans



1st Floor - 4,205 SF

2nd Floor - 1,806 SF







# Site Plan



KEY MAP SCALE: 1" = 20"







# 1401 Lakeshore Dr

Lodi, CA 95242











### **Contact:**

#### Jim Niethammer

916.929.8898 jniethammer@cresa.com BRE# 01058588

**Christian M. Riegel** 

310.943.5113 criegel@cresa.com BRE# 01030733

## 1401 Lakeshore Dr

Lodi, CA 95242