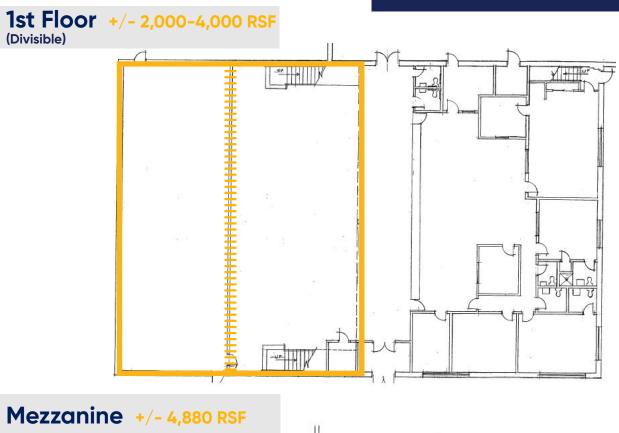

### **Space Profile:**

Premises 1st Floor / Mezzanine

**RSF** +/- 2,000-4,000 RSF (1st Floor)

+/- 4,880 RSF (Mezzanine)

Rental Rate Negotiable

Availability Immediate

**Term** Until 4.30.2022

**Building Class** B

## **Floor Plans**

+/- 8,880 RSF

Cresa © 2019. All rights reserved. The information contained in this document has been obtained from sources believed reliable. While Cresa does not doubt its accuracy, Cresa has not verified it and makes no guarantee, warranty, or representation about it. It is your responsibility to independently confirm its accuracy and completeness. Any projections, opinions, assumptions or estimates used are for example only and do not represent the current or future performance of the property. The value of this transaction to you depends on tax and other factors which should be evaluated by your tax, financial and legal advisors. You and your advisors should conduct a careful, independent investigation of the property to determine to your satisfaction the suitability of the property for your needs.