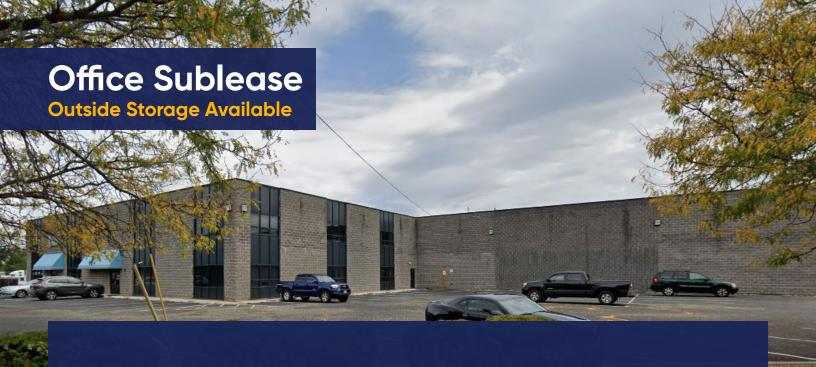

# **Sutton Kilmer Industrial Park**

20 Truman Drive S Edison, New Jersey

Submarket Exit 10 Industrial

**Built** 1991

Storage Limited outside available

#### **Features:**

- Signage available on building at entrance to space
- Multiple conference rooms / meeting rooms, bullpen and private offices
- Conveniently located near Rt 27 and I 287
- Separate entrance to space
- Ample parking