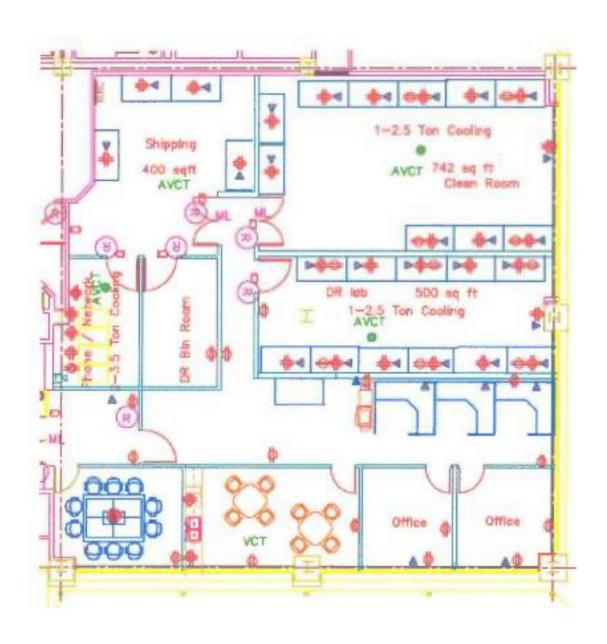

201 Route 17 North Rutherford, New Jersey

## **Space Profile:**

Premises 1st Floor
RSF 5,300 RSF
Rental Rate Negotiable
Availability Immediate

**Term** Until 10.31.2028

**Building Class** A

Submarket Meadowlands

Built Renovated 2014

**Parking** 4.00/1,000

## **Features:**

- Building amenities include full service cafeteria, outdoor courtyard, day care, cover parking, security, conference room, fitness center and convience store
- Conviently located off Route 17; close proximity to Route 3, 21, and the New Jersey Turnpike
- On-site shuttle to Secaucus Xchange



## **Contact:**



**Dennis Gralla** 201.960.1164 dgralla@cresa.com



Pam Winston 201.314.5611 pwinston@cresa.com



## **Floor Plans**

5,300 SF