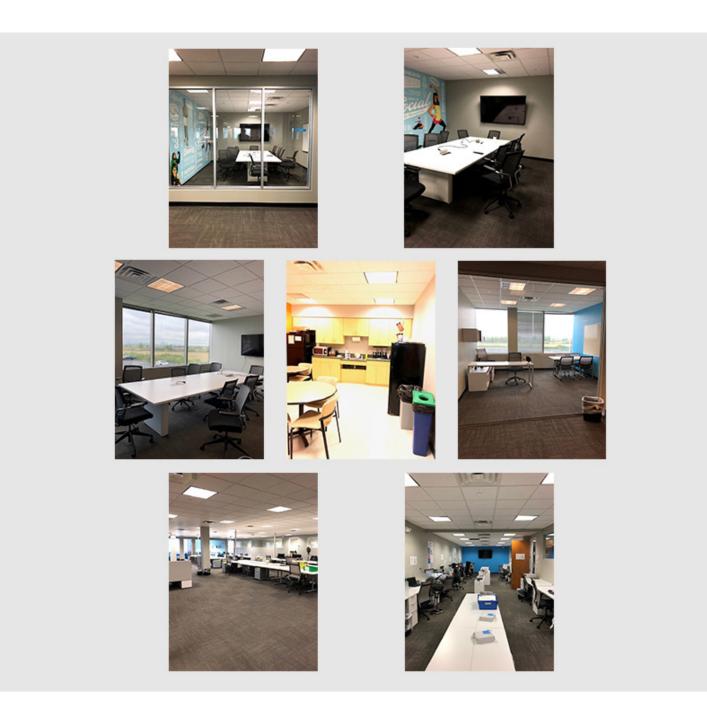

#### **Features**

- Recently renovated common areas, new building systems, and new roof.

- Building amenities include a cafe and close proximity to restaurants, daycare, and fitness center.

Space offers glass offices, 2 conference rooms, kitchen, New York City views, and furniture available.
Direct access to Routes 3 & 17, I-80, Garden State Parkway and New Jersey Turnpike.

### 2nd Floor - 7,239 SF