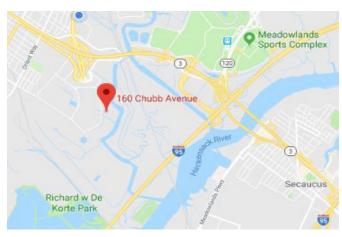

# Sublease Available

CityView Corporate Center 160 Chubb Ave Lyndhurst, NJ

#### **Space Profile**

| Premises       | 2nd Floor        |
|----------------|------------------|
| RSF            | 7,239 RSF        |
| Rental Rate    | Negotiable       |
| Availability   | Immediate        |
| Term           | Until 12/31/2021 |
| Building Class | A                |
| Submarket      | Meadowlands      |
| Parking        | 3.96/1,000       |
|                |                  |

#### Мар



#### **Features**

- Recently renovated common areas, new building systems, and new roof.

- Building amenities include a cafe and close proximity to restaurants, daycare, and fitness center.

Space offers glass offices, 2 conference rooms, kitchen, New York City views, and furniture available.
Direct access to Routes 3 & 17, I-80, Garden State Parkway and New Jersey Turnpike.

- NJ transit stop in from of building providing direct access to Manhattan.

## **For More Information**

Cresa 201 Route 17 North Suite 305 Rutherford, NJ 07070 cresa.com/newjersey



Glenn DiGiacomo 201.931.5774 gdigiacomo@cresa.com





CityView Corporate Center 160 Chubb Ave Lyndhurst, NJ

### 2nd Floor - 7,239 SF



#### **For More Information**

Cresa

201 Route 17 North Suite 305 Rutherford, NJ 07070 cresa.