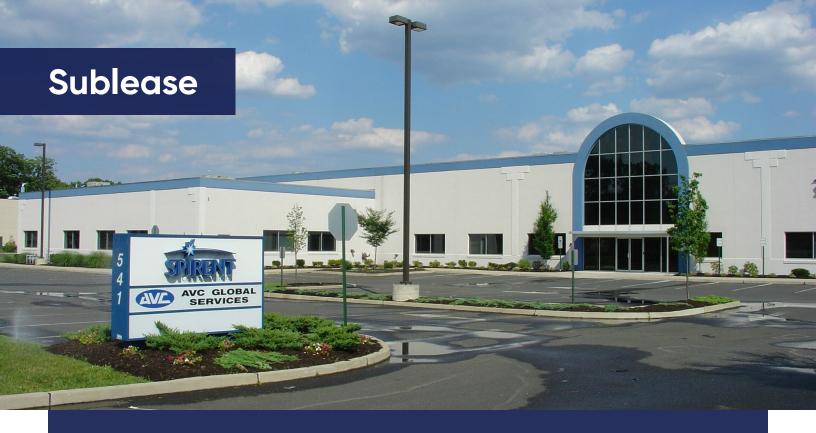

# **541 Industrial Way West** Eatontown, NJ 07724

### **Space Profile**

**Space Size** 8,800-15,000 SF

Availability Immediate Occupancy

Term Thru July 2023

Renovated 2017

#### **Features**

- Office furniture and workstations available
- Abundant parking
- Great location
- On site facility supervisor
- Restaurants and shopping nearby
- Close to major highways





#### **Contact**



Glenn DiGiacomo
Vice President
P. 201.931.5774
gdigiacomo@cresa.com



Vice President
P. 201.591.4566
tkim@cresa.com



James J. Scancarella Managing Principal 201.970.3659 jscancarella@cresa.com





## **541 Industrial Way West**

Eatontown, NJ 07724





## cresa:

## Sublease

## 8,800-15,000 SF