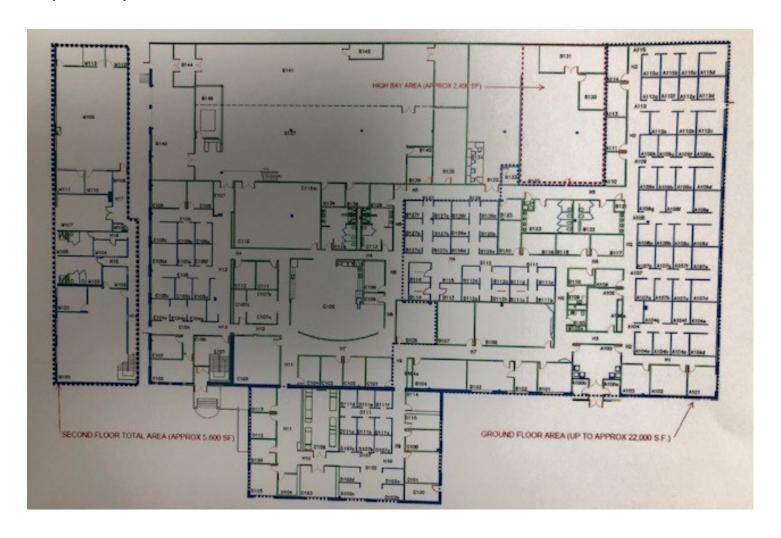

### **Space Profile**

**Space Size** 8,800-15,000 SF

Availability Immediate Occupancy

Term Thru July 2023

Renovated 2017

## 8,800-15,000 SF