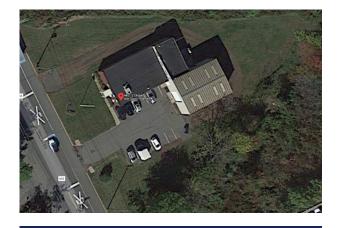

## **Building for Sale**

4401 S Clinton Ave South Plainfield, NJ 07080

#### **Building Profile**

| Туре           | Industrial/Flex                         |
|----------------|-----------------------------------------|
| County         | Middlesex                               |
| Building Size  | 5,200 SF                                |
| Lot Size       | 1.697 AC                                |
| Lot / Block    | Lot 12 / Block 476                      |
| Taxes          | \$18,295.52 (2019)                      |
| Loading        | 1 Drive In 12'x14'                      |
| Ceiling Height | 14.3' - 20'                             |
| Notes          | Circular driveway with abundant parking |
| Asking Price   | \$1,000,000 / \$193.00/PSF              |