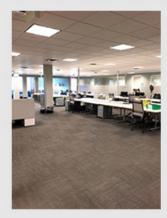

#### **Features**

- Recently renovated common areas, new building systems, and new roof.
- Building amenities include a cafe and close proximity to restaurants, daycare and fitness center.
- Space offers glass offices, 2 conference rooms, kitchen, New York City views and furniture available.
- Direct access to Routes 3 & 17, I-80, Garden State Parkway and New Jersey Turnpike.
- NJ transit stop in front of building providing direct access to Manhattan.
- All private office, conference and bullpen furniture included.