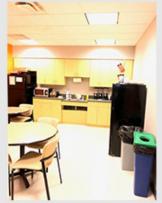

#### **Features**

- Recently renovated common areas, new building systems, and new roof.
- Building amenities include a cafe and close proximity to restaurants, daycare and fitness center.
- Space offers glass offices, 2 conference rooms, kitchen, New York City views and furniture available.
- Direct access to Routes 3 & 17, I-80, Garden State Parkway and New Jersey Turnpike.
- NJ transit stop in front of building providing direct access to Manhattan.
- All private office, conference and bullpen furniture included.