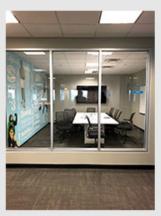

#### **Features**

- Recently renovated common areas, new building systems, and new roof.
- Building amenities include a cafe and close proximity to restaurants, daycare and fitness center.
- Space offers glass offices, 2 conference rooms, kitchen, New York City views and furniture available.
- Direct access to Routes 3 & 17, I-80, Garden State Parkway and New Jersey Turnpike.
- NJ transit stop in front of building providing direct access to Manhattan.
- All private office, conference and bullpen furniture included.