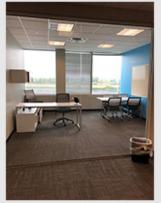

#### **Features**

- Recently renovated common areas, new building systems, and new roof.
- Building amenities include a cafe and close proximity to restaurants, daycare and fitness center.
- Space offers glass offices, 2 conference rooms, kitchen, New York City views and furniture available.
- Direct access to Routes 3 & 17, I-80, Garden State Parkway and New Jersey Turnpike.
- NJ transit stop in front of building providing direct access to Manhattan.
- All private office, conference and bullpen furniture included.