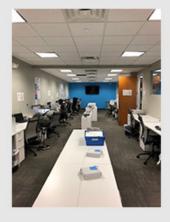

#### **Features**

- Recently renovated common areas, new building systems, and new roof.
- Building amenities include a cafe and close proximity to restaurants, daycare and fitness center.
- Space offers glass offices, 2 conference rooms, kitchen, New York City views and furniture available.
- Direct access to Routes 3 & 17, I-80, Garden State Parkway and New Jersey Turnpike.
- NJ transit stop in front of building providing direct access to Manhattan.
- All private office, conference and bullpen furniture included.