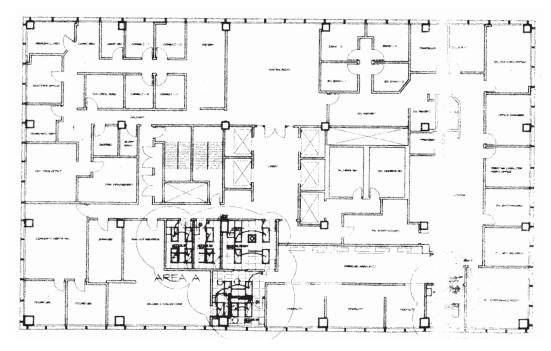

### **Space Profile:**

Building Size 189,751 SF Typical Floor 12,133 SF

**Rentable SF** 6,500-13,000 SF

Rent Negtoiable

Term Through 3.31.2022 **Building Class** Class B Office

Submarket Passaic Urban Region

## 6,500-13,000 SF

Cresa © 2019. All rights reserved. The information contained in this document has been obtained from sources believed reliable. While Cresa does not doubt its accuracy, Cresa has not verified it and makes no guarantee, warranty, or representation about it. It is your responsibility to independently confirm its accuracy and completeness. Any projections, opinions, assumptions or estimates used are for example only and do not represent the current or future performance of the property. The value of this transaction to you depends on tax and other factors which should be evaluated by your tax, financial and legal advisors. You and your advisors should conduct a careful, independent investigation of the property to determine to your satisfaction the suitability of the property for your needs.