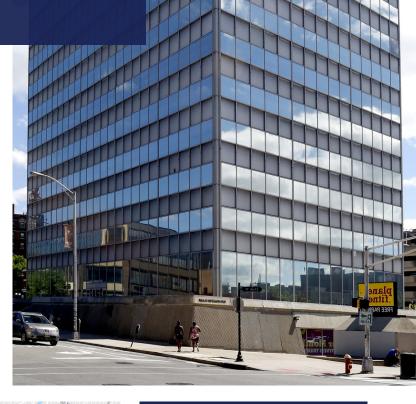

# Alexander Hamilton Plaza

100 Hamilton Plaza Paterson, NJ 07505

### **Space Profile:**

Building Size 189,751 SF Typical Floor 12,133 SF

**Rentable SF** 6,500-13,000 SF

Rent Negtoiable

Term Through 3.31.2022 **Building Class** Class B Office

Submarket Passaic Urban Region

**Built** 1972

**Parking** 0.00/1,000 SF

#### **Features**

- Individually controlled HVAC
- Urban Enterprise Zone incentives
- Adjacent to Robert Roe Federal Building and Passaic County Courthouse
- Access to Routes 80 & 19;
  quick access to Routes 46,
  3, 20, 23, 4 & 17, Garden
  State Parkway and Turnpike