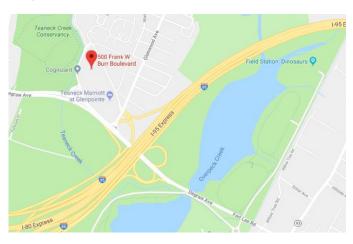

# Sublease Available

Glenpointe Centre West 500 Frank W Burr Blvd Teaneck, NJ

#### **Space Profile**

| Premises       | 4th Floor             |
|----------------|-----------------------|
| RSF            | 9,458 RSF             |
| Rental Rate    | Negotiable            |
| Availability   | Immediate             |
| Term           | Until 9/30/2020       |
| Building Class | A                     |
| Submarket      | Teaneck/Ridgefield    |
| Built          | 1984 (Renovated 2009) |
| Parking        | 4.00/1000             |
|                |                       |

#### Мар



#### **Features**

- Fully interconnected complex includes hotel, restaurant, wine bar, full-service cafeteria, spa, fitness center, conference center, and abundant covered parking

- Premier location at the intersection of I-95 and I-80 located just three miles from the George Washington Bridge

## **For More Information**

Cresa 201 Route 17 North Suite 305 Rutherford, NJ 07070 cresa.com/newjersey



Glenn DiGiacomo 201.931.5774 gdigiacomo@cresa.com

Dennis Gralla 201.960.1164 dgralla@cresa.com

Even though obtained from sources deemed reliable, no warranty or representation, express or implied, is made as to the accuracy of the information herein, and it is subject to errors, omissions, change of price, rental or other conditions, withdrawal without notice, and to any special listing