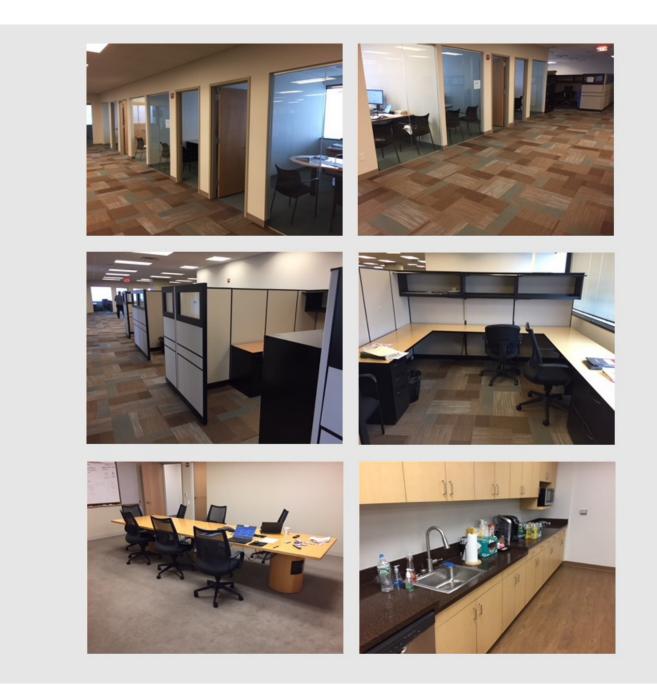

center, conference center, and abundant covered parking

- Premier location at the intersection of I-95 and I-80 located just three miles from the George Washington Bridge

## **For More Information**

Cresa 201 Route 17 North Suite 305 Rutherford, NJ 07070 cresa.com/newjersey



Glenn DiGiacomo 201.931.5774 gdigiacomo@cresa.com

Dennis Gralla 201.960.1164 dgralla@cresa.com

Even though obtained from sources deemed reliable, no warranty or representation, express or implied, is made as to the accuracy of the information herein, and it is subject to errors, omissions, change of price, rental or other conditions, withdrawal without notice, and to any special listing conditions imposed by our principals.





Glenpointe Centre West 500 Frank W Burr Blvd Teaneck, NJ

### 4th Floor - 9,458 SF



#### **For More Information**

Cresa 201 Route 17 North Suite 305 Rutherford, NJ 07070 cresa.com/newjersey



Glenn DiGiacomo 201.931.5774 gdigiacomo@cresa.com



**Dennis Gralla** 201.960.1164 dgralla@cresa.com