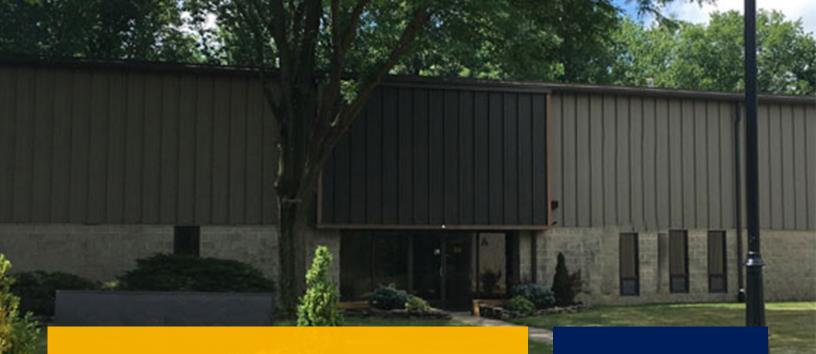

# **For Sale**

## 419 Franklin Ave Rockaway, NJ

#### **Space Profile**

| <b>Building Size</b> | 37,500 SF                                                     |
|----------------------|---------------------------------------------------------------|
| Built                | 1986                                                          |
| Ceiling Height       | 18' Clear                                                     |
| Loading              | Drive in doors                                                |
| 4 Units              |                                                               |
| Unit A (6,400 SF)    | 1 Drive in<br>+/-1,500 SF Office                              |
| Unit B (7,600 SF)    | 3 Drive ins<br>No Office                                      |
| Unit C (11,800 SF)   | 1 Drive in<br>+/- 3,000 SF Office / 3<br>+/- 2,500 SF Mezzani |