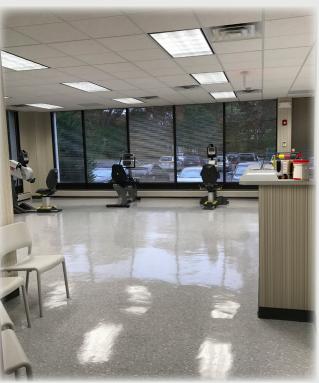

Availability Immediate
Term 8.5 years

**Building Class** B

**Submarket** Parsippany

Built 1977

**Parking** 3.50/1000

#### **Features**

- 24 hour availability with on-site management
- Separate entrance
- One of the most recognized buildings in Parsippany
- Less than 2 miles to Mountain Lakes Commuter Rail

### Map



### **For More Information**

Cresa 201 Route 17 North Suite 305 Rutherford, NJ 07070 cresa.com/newjersey



Jonathan Marks 845.558.4575 imarks@cresa.com



**Dennis Gralla** 201.960.1164 dgralla@cresa.com





1st Floor - 4,084 SF



## **For More Information**

201 Route 17 North Suite 305 Rutherford, NJ 07070 cresa.com/newjersey

Cresa



Jonathan Marks 845.558.4575 jmarks@cresa.com



**Dennis Gralla** 201.960.1164 dgralla@cresa.com





# **Interior Photos**