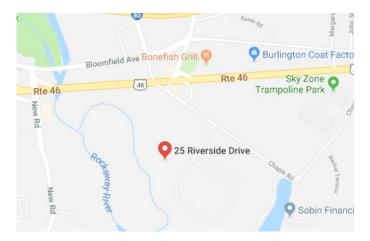

## **Space Profile**

 Premises
 178,354 SF

 RSF
 24,977 RSF

Rental Rate Negotiable

Availability 90 days

**Term** Until 6/30/2020

**Building Class** B

Submarket Eastern Morris

Built 1980

**Parking** 1.74/1000

#### **Features**

- 2 Tailboards and 1 Drive-In loading dock
- Ceiling height of 22'
- Taxes and CAM \$1.97/SF
- Off of Rt 46 and minutes from Rt 280, I-80, and I-287

## Map



### **For More Information**

Cresa 201 Route 17 North Suite 305 Rutherford, NJ 07070 cresa.com/newjersey



James Scancarella 201.970.3659 jscancarella@cresa.com



Glenn DiGiacomo 201.931.5774 gdigiacomo@cresa.com





# 21-25 Riverside Drive Pine Brook, NJ

1st Floor - 24,977 SF



## **For More Information**

Cresa 201 Route 17 North Suite 305 Rutherford, NJ 07070 cresa.com/newjersey



James Scancarella 201.970.3659 jscancarella@cresa.com



**Glenn DiGiacomo** 201.931.5774 gdigiacomo@cresa.com