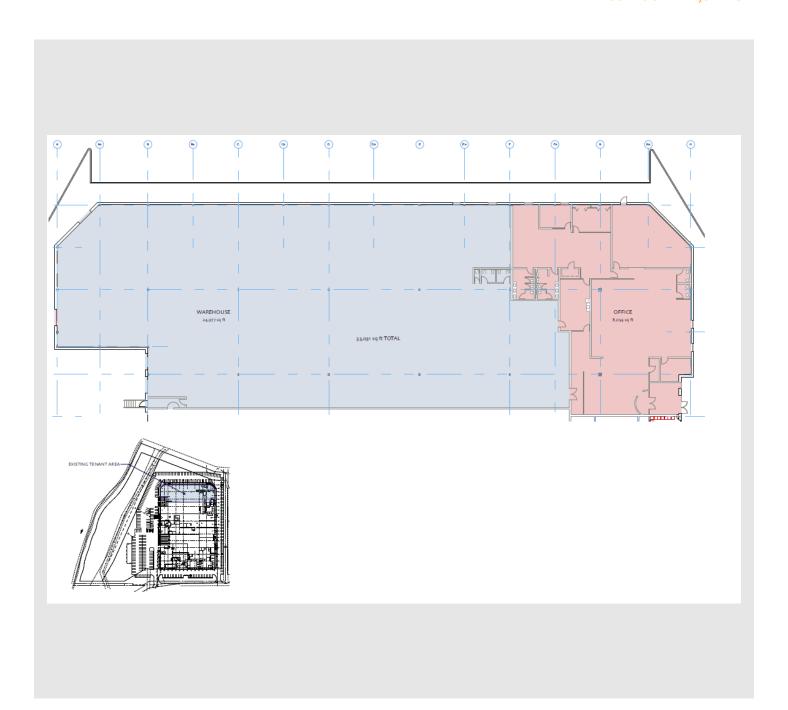

## **Space Profile**

 Premises
 178,354 SF

 RSF
 24,977 RSF

Rental Rate Negotiable

Availability 90 days

**Term** Until 6/30/2020

**Building Class** B

Submarket Eastern Morris

# 21-25 Riverside Drive Pine Brook, NJ

1st Floor - 24,977 SF