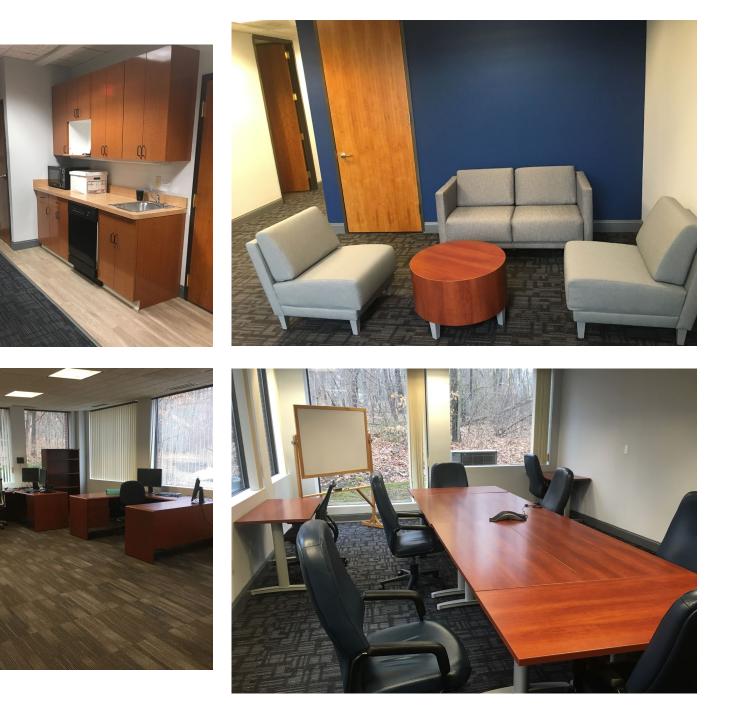

#### **Features**

- Full first floor with private offices, conference room, open office areas, kitchenette and shower
- Furniture negotiable
- Quiet office park with excellent freeway access
- Financially strong sublessor

#### 1st Floor - 4,754 SF