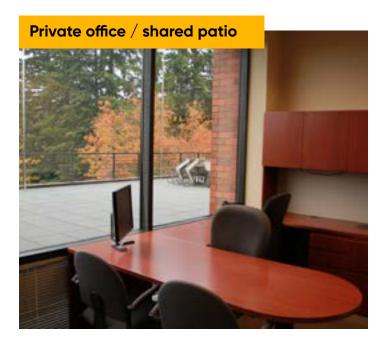

#### **Features**

- Plug N' Play sublease with great natural light
- Mixture of exterior private offices, cubes, and several conference/meeting rooms
- Reception area with main conference room access upon entry to space, conducive layout for professional services
- · Direct access from suite to large outside lounge
- Complimentary boardroom conference room across the hall
- 5 fitness centers available to tenants
- Furniture included