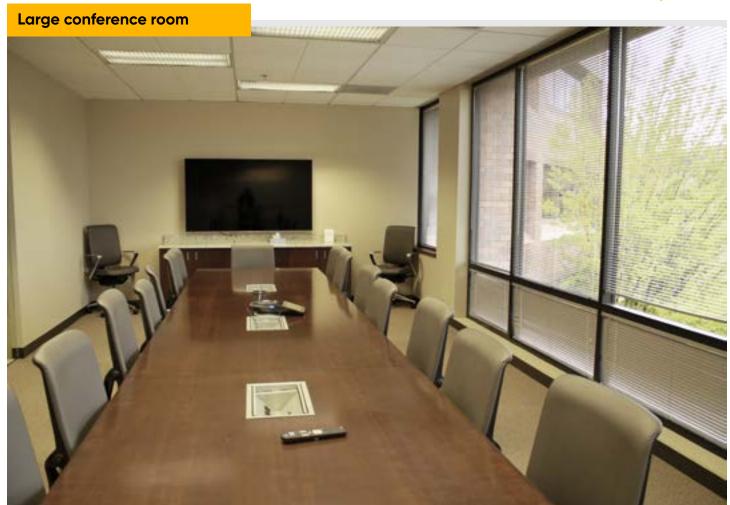

#### **Features**

- Plug N' Play sublease with great natural light
- Mixture of exterior private offices, cubes, and several conference/meeting rooms
- Reception area with main conference room access upon entry to space, conducive layout for professional services
- · Direct access from suite to large outside lounge
- Complimentary boardroom conference room across the hall
- 5 fitness centers available to tenants
- Furniture included