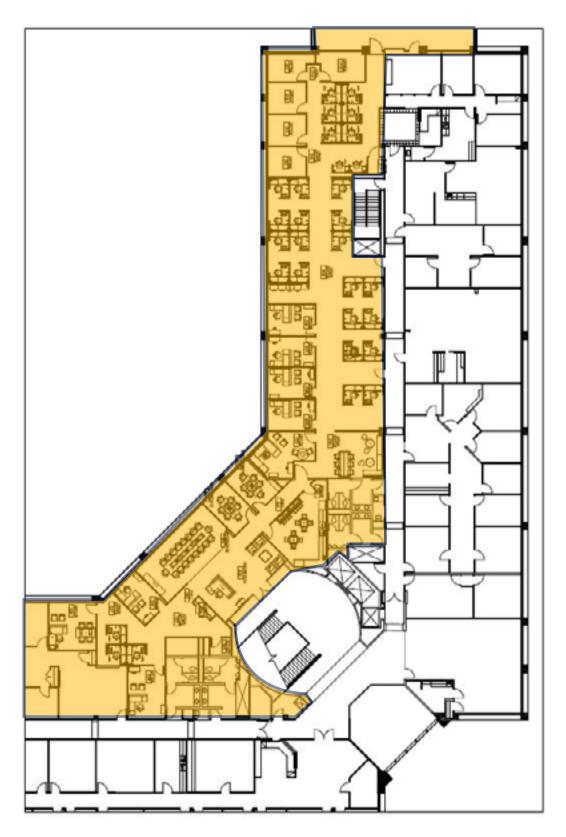

ng rooms
- Reception area with main conference room access upon entry to space, conducive layout for professional services
- · Direct access from suite to large outside lounge
- Complimentary boardroom conference room across the hall
- 5 fitness centers available to tenants
- Furniture included



# **60** Walk Score Some errands can be accomplished on foot.



**77** Bike Score Biking is convenient for most trips.



**17** Transit Score It is possible to get on a bus.

### Map



### For More Information

Cresa Portland 1355 NE Everett St Suite 100 Portland, OR 97209 www.cresa.com/portland Kelsey Schneider 503.679.2419 kschneider@cresa.com

Mike Whitten 541.840.7990 mwhitten@cresa.com

**Sean Connors** 917.842.9699 sconnors@cresa.com



# Office Sublease Available

Floor Plan 9,217 RSF





## 9,217 RSF









## Office Sublease Available

Kruse Woods II 5335 Meadows Rd Lake Oswego, OR 97035

9,217 RSF





### **For More Information**

### **Cresa Portland**

1355 NW Everett St Suite 100 Portland, OR 97209 www.cresa.com/portland

### **Kelsey Schneider**

503.679.2419 kschneider@cresa.com

### Mike Whitten

541.840.7990 mwhitten@cresa.com

### **Sean Connors**

917.842.9699 sconnors@cresa.com