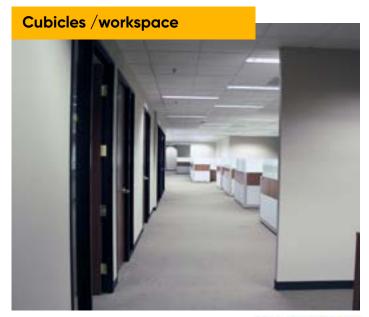

#### **Features**

- Plug N' Play sublease with great natural light
- Mixture of exterior private offices, cubes, and several conference/meeting rooms
- Reception area with main conference room access upon entry to space, conducive layout for professional services
- · Direct access from suite to large outside lounge
- Complimentary boardroom conference room across the hall
- 5 fitness centers available to tenants
- Furniture included