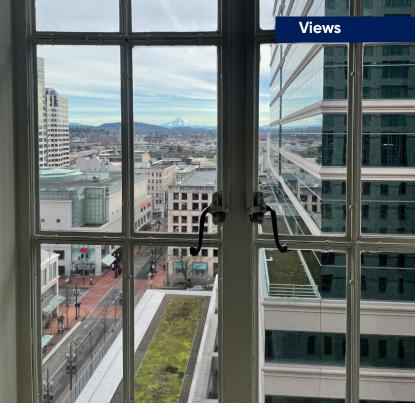

## **Features:**

- Views of Mt. Hood
- Rooftop terrace
- On-site staff & security
- Updated building conference room for 20
- Bike storage / shower rooms
- Adjacent to Pioneer Courthouse Square
- MAX and bus line transit stops easily accessible
- LEED certified, US National Register of Historic Places, designed by A.E. Doyle