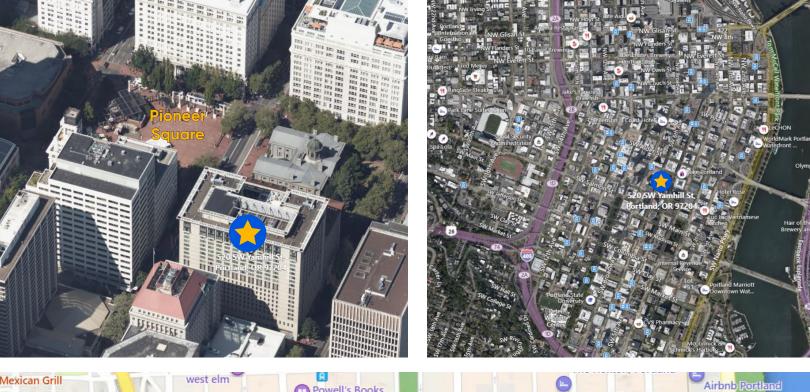

Office Sublease

The Pacific Building 520 SW Yamhill St., Suite #1012 Portland, OR 97204

## **Features:**

- Views of Mt. Hood
- Rooftop terrace
- On-site staff & security
- Updated building conference room for 20
- Bike storage / shower rooms
- Adjacent to Pioneer Courthouse Square
- MAX and bus line transit stops easily accessible
- LEED certified, US National Register of Historic Places, designed by A.E. Doyle

## The Pacific Building

520 SW Yamhill St, Suite #1012

Cresa © 2021. All rights reserved. The information contained in this document has been obtained from sources believed reliable. While Cresa does not doubt its accuracy, Cresa has not verified it and makes no guarantee, warranty, or representation about it. It is your responsibility to independently confirm its accuracy and completeness. Any projections, opinions, assumptions or estimates used are for example only and do not represent the current or future performance of the property. The value of this transaction to you depends on tax and other factors which should be evaluated by your tax, financial and legal advisors. You and your advisors should conduct a careful, independent investigation of the property to determine to your satisfaction the suitability of the property for your needs.