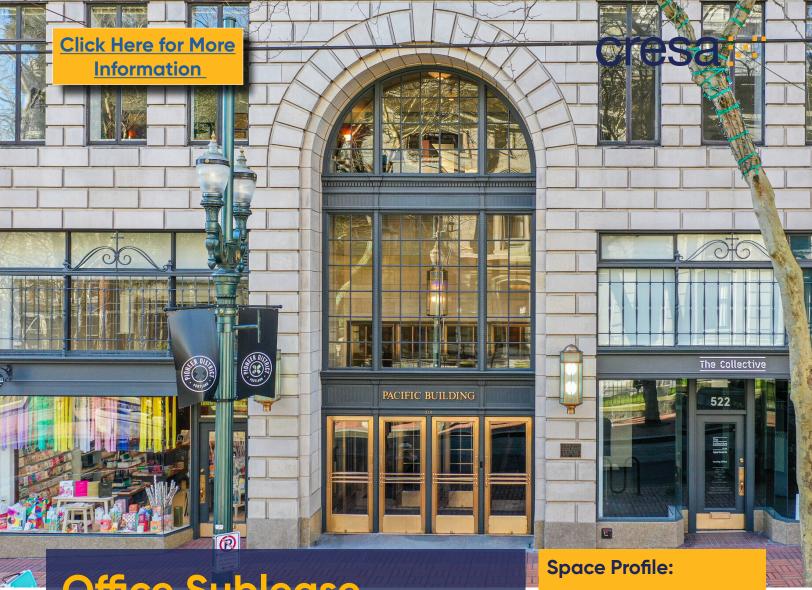

Office Sublease

The Pacific Building 520 SW Yamhill St., Suite #1012 Portland, OR 97204

## **Features:**

- Views of Mt. Hood
- Rooftop terrace
- On-site staff & security
- Updated building conference room for 20
- Bike storage / shower rooms
- Adjacent to Pioneer Courthouse Square
- MAX and bus line transit stops easily accessible
- LEED certified, US National Register of Historic Places, designed by A.E. Doyle