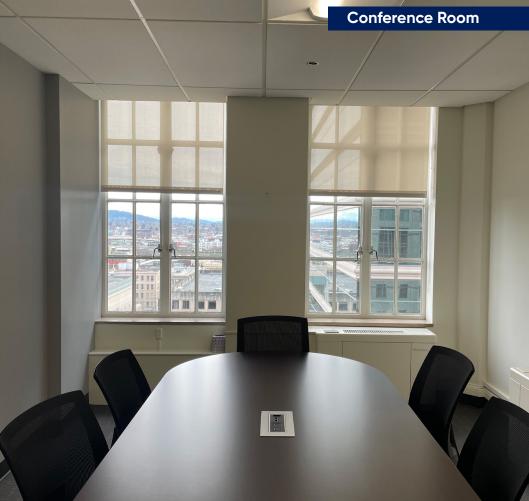

## **Features:**

- Views of Mt. Hood
- Rooftop terrace
- On-site staff & security
- Updated building conference room for 20
- Bike storage / shower rooms
- Adjacent to Pioneer Courthouse Square
- MAX and bus line transit stops easily accessible
- LEED certified, US National Register of Historic Places, designed by A.E. Doyle