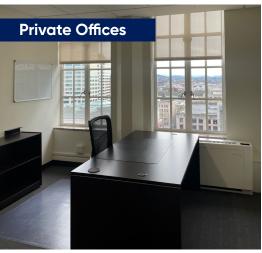

## **Features:**

- Views of Mt. Hood
- Rooftop terrace
- On-site staff & security
- Updated building conference room for 20
- Bike storage / shower rooms
- Adjacent to Pioneer Courthouse Square
- MAX and bus line transit stops easily accessible
- LEED certified, US National Register of Historic Places, designed by A.E. Doyle

## Floorplan

| Space Profile     |   |
|-------------------|---|
| Workstations      | 3 |
| Private Offices   | 6 |
| Medium Conference | 1 |
| Large Breakroom   | 1 |
| Reception         | 1 |
| Print/Copy        | 1 |
| IT/Server Room    | 1 |
|                   |   |