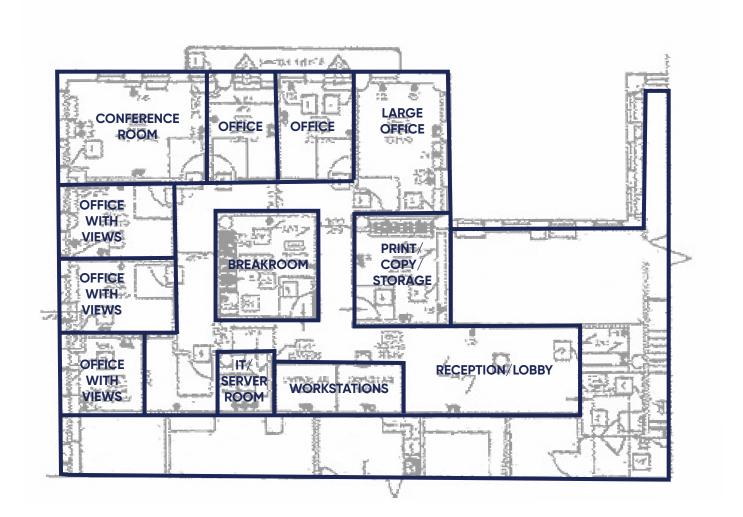

## Floorplan

| Space Profile     |   |
|-------------------|---|
| Workstations      | 3 |
| Private Offices   | 6 |
| Medium Conference | 1 |
| Large Breakroom   | 1 |
| Reception         | 1 |
| Print/Copy        | 1 |
| IT/Server Room    | 1 |
|                   |   |