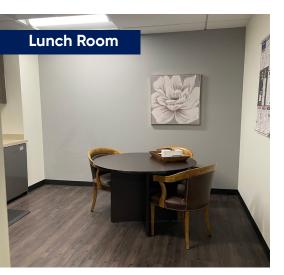

## **Features:**

- Views of Mt. Hood
- Rooftop terrace
- On-site staff & security
- Updated building conference room for 20
- Bike storage / shower rooms
- Adjacent to Pioneer Courthouse Square
- MAX and bus line transit stops easily accessible
- LEED certified, US National Register of Historic Places, designed by A.E. Doyle