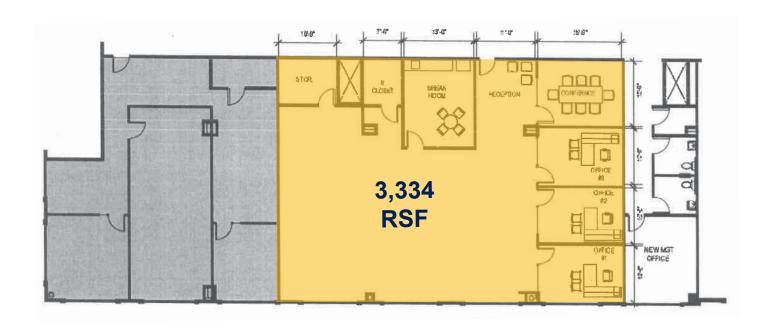

# Office Sublease Available

Cascade Station 9830 NE Cascades Pkwy Portland, OR

Floor Plan

3,334 RSF