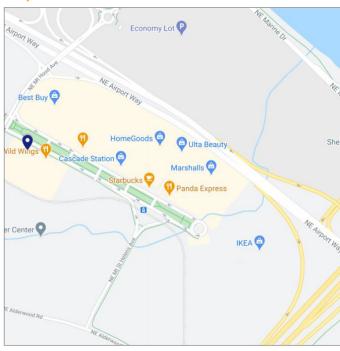

### Map

#### **Features**

- Other tenants include Best Buy, HomeGoods, IKEA, Marshalls, Petsmart, Ross Dress For Less, Target, Red Robin, Famous Dave's, Buffalo WildWings, Starbucks
- Pylon Signage
- Signalized Intersection