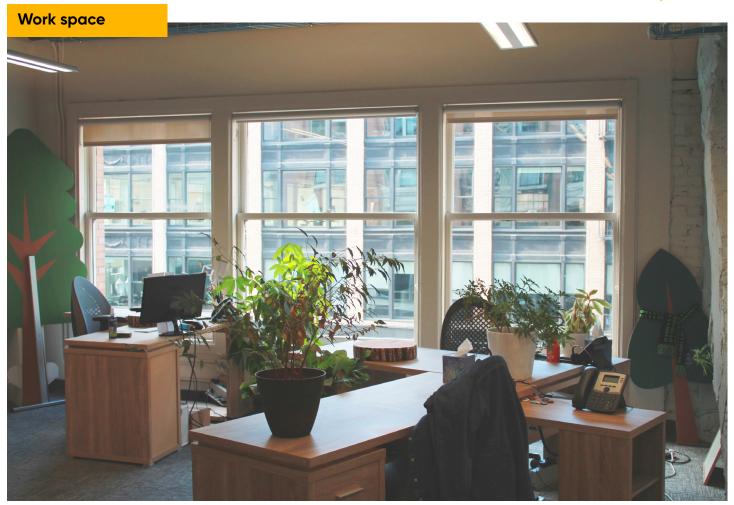

#### **Features**

- · Plug N' Play sublease
- Built-in OHM A/V conferencing system capabilities (+\$3,500 value)
- · Unique artistic office divider
- 4 private offices, open work space, kitchenette, open conference room
- Electric lounge on ground floor (meeting rooms, gym, showers)
- 1 block from Pioneer Square
- On-site property management
- · ADA restroom directly across the hall