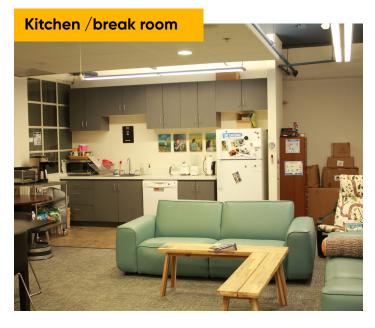

#### **Features**

- · Plug N' Play sublease
- Built-in OHM A/V conferencing system capabilities (+\$3,500 value)
- · Unique artistic office divider
- 4 private offices, open work space, kitchenette, open conference room
- Electric lounge on ground floor (meeting rooms, gym, showers)
- 1 block from Pioneer Square
- On-site property management
- · ADA restroom directly across the hall