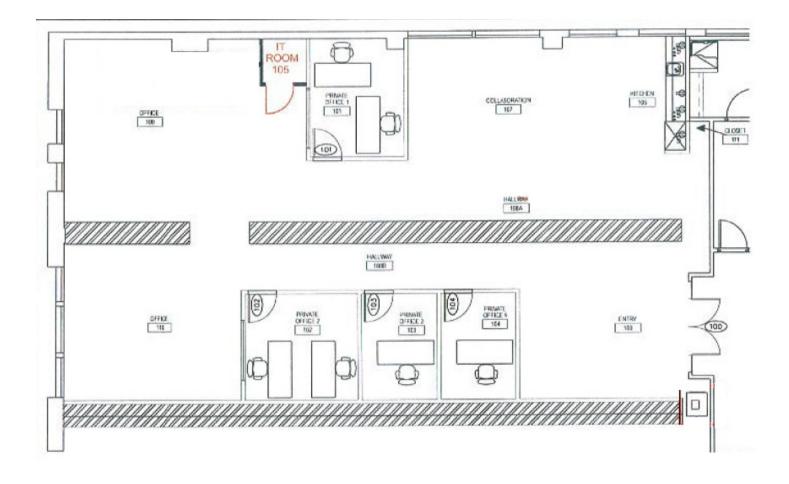

## Office Sublease Available

Electric Building 621 SW Alder St. Portland, OR 97205

Floor Plan 3,007 RSF