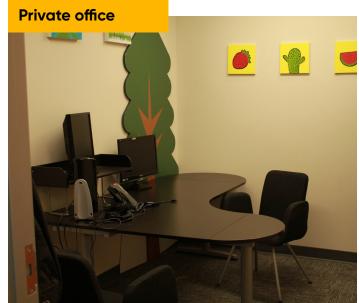

#### **Features**

- · Plug N' Play sublease
- Built-in OHM A/V conferencing system capabilities (+\$3,500 value)
- · Unique artistic office divider
- 4 private offices, open work space, kitchenette, open conference room
- Electric lounge on ground floor (meeting rooms, gym, showers)
- 1 block from Pioneer Square
- On-site property management
- · ADA restroom directly across the hall