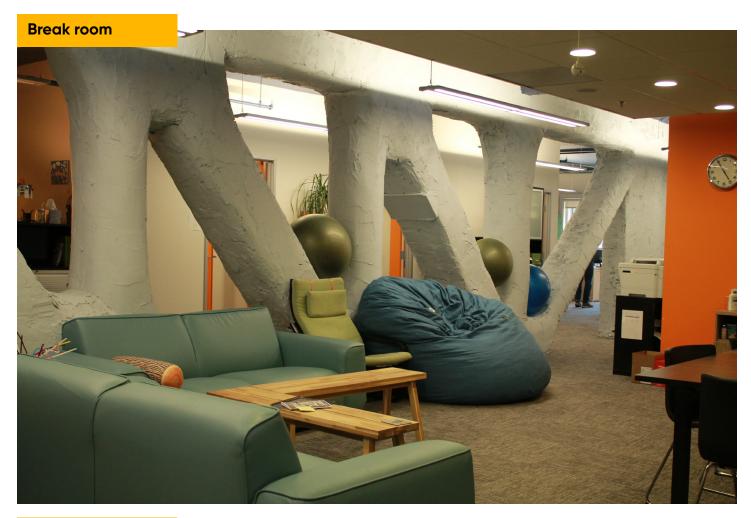

#### **Features**

- · Plug N' Play sublease
- Built-in OHM A/V conferencing system capabilities (+\$3,500 value)
- · Unique artistic office divider
- 4 private offices, open work space, kitchenette, open conference room
- Electric lounge on ground floor (meeting rooms, gym, showers)
- 1 block from Pioneer Square
- On-site property management
- · ADA restroom directly across the hall