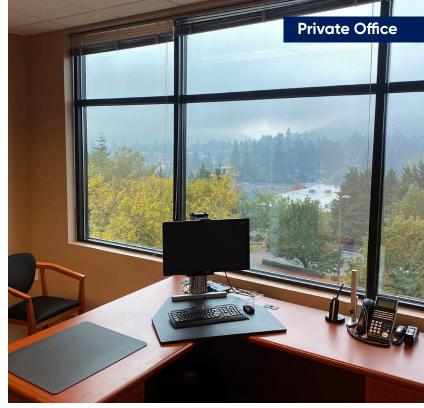

## **Features:**

- Window lined office with views of Willamette River Valley
- Access to shared building conference room with kitchen amenities
- Close proximity to restaurants and services such as Starbucks, McMenamins, Lil' Cooperstown Bar & Grill, J. Willys Public House, Willamette Ale & Cider House, Willamette Coffee House, Safeway, gas stations, and financial institutions.
- FF&E included
- Parking ratio of 4:1000, free of charge
- Easy ramp access to I-205 and I-5