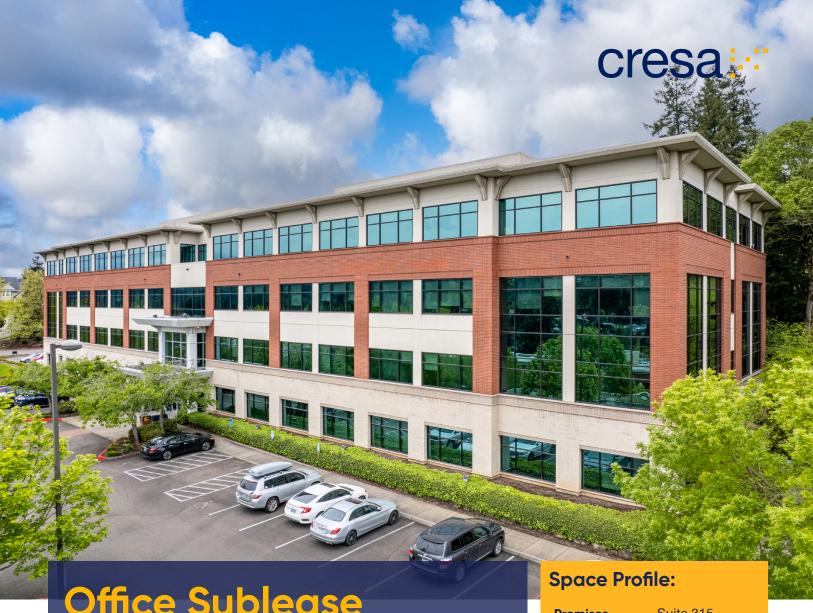

Office Sublease

Willamette 205 Corporate Center 1800 Blankenship Rd West Linn, OR 97068

**Premises** Suite 315

**RSF** 4,645 SF

**Rental Rate** \$24.00/SF FS

Now **Availability** 

Thru 5/31/25 **Term** 