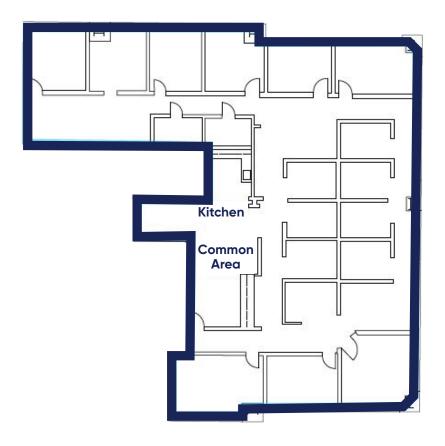

## Space Profile Workstations 10 Private Offices 9 Large Common Area 1 Kitchen 1 IT/Server Room 1 Print/Copy 1