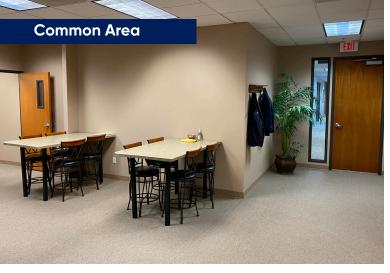

## Space Profile Workstations 10 Private Offices 9 Large Common Area 1 Kitchen 1 IT/Server Room 1 Print/Copy 1