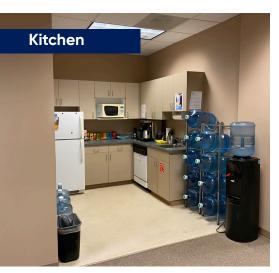

## Space Profile Workstations 10 Private Offices 9 Large Common Area 1 Kitchen 1 IT/Server Room 1 Print/Copy 1