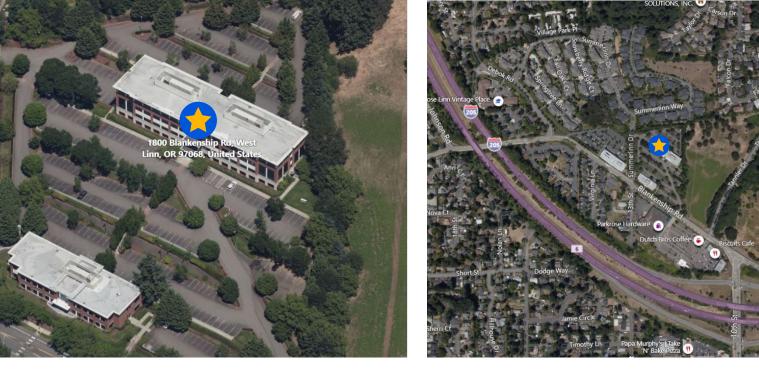

Office Sublease

Willamette 205 Corporate Center 1800 Blankenship Rd West Linn, OR 97068

**Premises** Suite 315

**RSF** 4,645 SF

**Rental Rate** \$24.00/SF FS

Now **Availability** 

Thru 5/31/25 **Term** 

## **Features:**

- Window lined office with views of Willamette River Valley
- Access to shared building conference room with kitchen amenities
- Close proximity to restaurants and services such as Starbucks, McMenamins, Lil' Cooperstown Bar & Grill, J. Willys Public House, Willamette Ale & Cider House, Willamette Coffee House, Safeway, gas stations, and financial institutions.
- FF&E included
- Parking ratio of 4:1000, free of charge
- Easy ramp access to I-205 and I-5