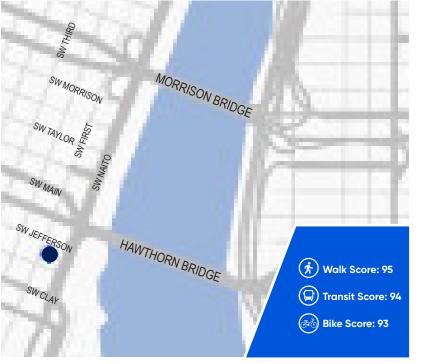

Sublease Available

Umpqua Bank Plaza 1 SW Columbia St Portland, OR 97201

- Turn-Key Opportunity, Furniture Negotiable
- 4 Private Offices, Reception, Breakroom, Glass Interior
- Common Area Conference and Fitness Center
- Onsite Plaza Deli and Starbucks, Newly Renovated Lobby