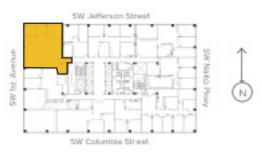

## **Space Profile:**

Premises Suite 440

RSF 2,063 RSF

Rental Rate \$30.00 FSG

Availability 30 Days

Term Thru Nov 2023

Building Class A

**Submarket** CBD