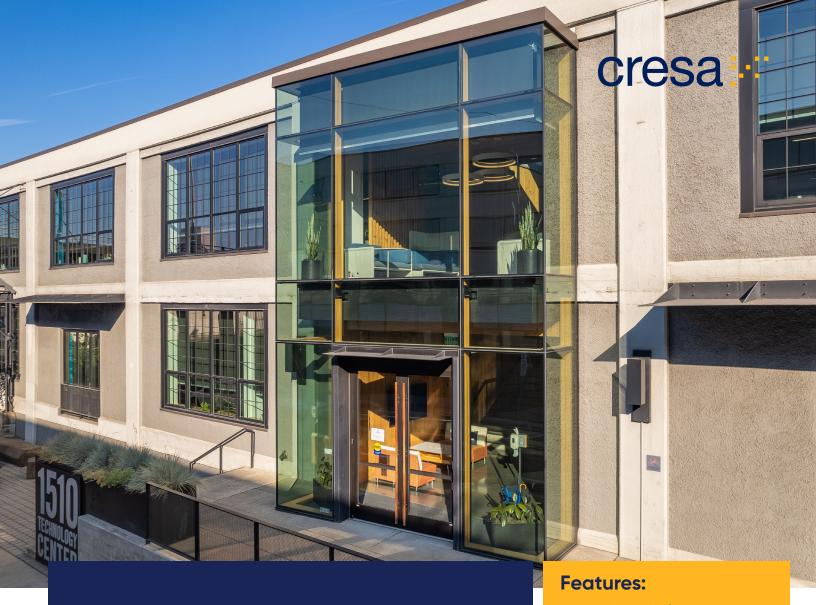

# **Full Building Sublease**

1510 Technology Center 1510 SE Water Ave. Portland, OR 97214

- 4 private single user shower & changing room facilities
- LEED Platinum Certified
- Secured parking garage
- Property management on-site
- Close proximity to the Eastbank Esplanade, Nossa Familia Coffee, OMSI, CLIMB PCC Campus, Max light rail, Portland Streetcar, and many activities off of Water Ave.

### **Space Profile:**

**RSF** 

**Premises** Entire Building

39,549 SF

Rental Rate \$23.00/SF FSG

Availability 30 Days

Term Thru Aug 2027

**Building Class** Class A Office