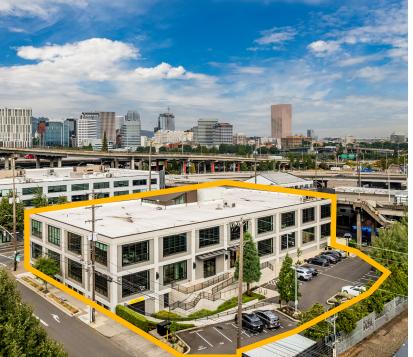

# **Full Building Sublease**

1510 Technology Center 1510 SE Water Ave. Portland, OR 97214

- 4 private single user shower & changing room facilities
- LEED Platinum Certified
- Secured parking garage
- Property management on-site
- Close proximity to the Eastbank Esplanade, Nossa Familia Coffee, OMSI, CLIMB PCC Campus, Max light rail, Portland Streetcar, and many activities off of Water Ave.

### **Space Profile:**

**RSF** 

**Premises** Entire Building

39,549 SF

Rental Rate \$23.00/SF FSG

Availability 30 Days

Term Thru Aug 2027

**Building Class** Class A Office

Submarket Central Portland/SE

Built Complete Reno. 2015

Parking 70 Parking Spaces (1.55/1,000 SF)