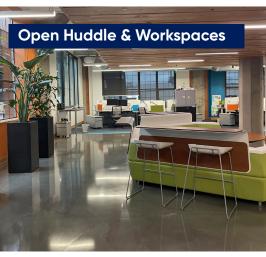

age
- Property management on-site
- Close proximity to the Eastbank Esplanade, Nossa Familia Coffee, OMSI, CLIMB PCC Campus, Max light rail, Portland Streetcar, and many activities off of Water Ave.

### **Space Profile:**

**RSF** 

**Premises** Entire Building

39,549 SF

Rental Rate \$23.00/SF FSG

Availability 30 Days

Term Thru Aug 2027

**Building Class** Class A Office

Submarket Central Portland/SE

Built Complete Reno. 2015

Parking 70 Parking Spaces (1.55/1,000 SF)

#### **Contact:**



Kelsey Machuca 503.679.2419 kmachuca@cresa.com



Sean Connors 917.842.9699 sconnors@cresa.com

#### **1st Floor Plan**



#### **2nd Floor Plan**



### **Space Profile:**

**Conference Rooms** 

9

**Huddle Rooms** 

12



## **Full Building Sublease**

1510 SE Water Ave Portland, OR 97214













### **Full Building Sublease**

1510 SE Water Ave Portland, OR 97214





Cresa © 2023. All rights reserved. The information contained in this document has been obtained from sources believed reliable. While Cresa does not doubt its accuracy, Cresa has not verified it and makes no guarantee, warranty, or representation about it. It is your responsibility to independently confirm its accuracy and completeness. Any projections, opinions, assumptions or estimates used are for example only and do not represent the current or future performance of the property. The value of this transaction to you depends on tax and other factors which should be evaluated by your tax, financial and legal advisors. You and your advisors should conduct a careful, independent investigation of the property