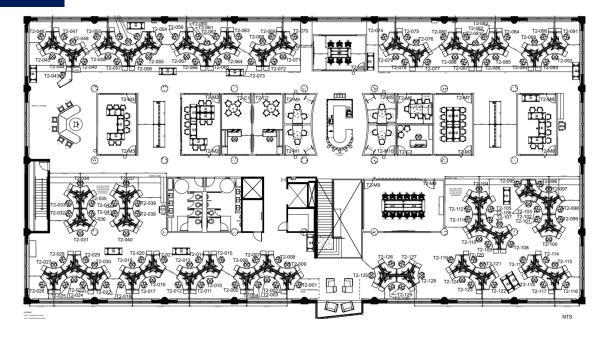

enter 1510 SE Water Ave. Portland, OR 97214

- 4 private single user shower & changing room facilities
- LEED Platinum Certified
- Secured parking garage
- Property management on-site
- Close proximity to the Eastbank Esplanade, Nossa Familia Coffee, OMSI, CLIMB PCC Campus, Max light rail, Portland Streetcar, and many activities off of Water Ave.

### **Space Profile:**

**RSF** 

**Premises** Entire Building

39,549 SF

Rental Rate \$23.00/SF FSG

Availability 30 Days

Term Thru Aug 2027

**Building Class** Class A Office

Submarket Central Portland/SE

Built Complete Reno. 2015

Parking 70 Parking Spaces (1.55/1,000 SF)

#### **Contact:**



Kelsey Machuca 503.679.2419 kmachuca@cresa.com



Sean Connors 917.842.9699 sconnors@cresa.com

#### **1st Floor Plan**



#### **2nd Floor Plan**



### **Space Profile:**

**Conference Rooms** 

9

**Huddle Rooms** 

12



## **Full Building Sublease**

1510 SE Water Ave Portland, OR 97214













### **Full Building Sublease**

1510 SE Water Ave Portland, OR 97214





Cresa © 2023. All rights reserved. The information contained in this document has been obtained from sources believed reliable. While Cresa does not doubt its accuracy, Cresa has not verified it and makes no guarantee, warranty, or representation about it. It is your responsibility to independently confirm its accuracy and completeness. Any projections, opinions, assumptions or estimates used are for example only and do not represent the current or future performance of the property. The value of this transaction to you depends on tax and other factors which sho