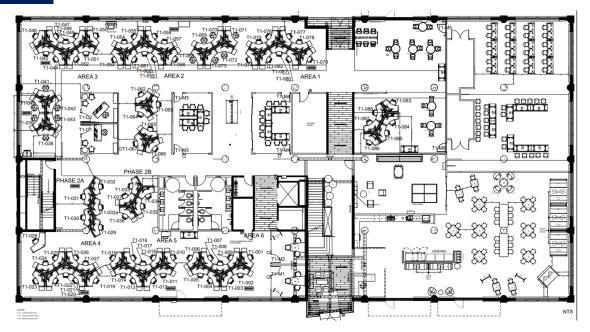

blease**

1510 Technology Center 1510 SE Water Ave. Portland, OR 97214

- 4 private single user shower & changing room facilities
- LEED Platinum Certified
- Secured parking garage
- Property management on-site
- Close proximity to the Eastbank Esplanade, Nossa Familia Coffee, OMSI, CLIMB PCC Campus, Max light rail, Portland Streetcar, and many activities off of Water Ave.

### **Space Profile:**

**RSF** 

**Premises** Entire Building

39,549 SF

Rental Rate \$23.00/SF FSG

Availability 30 Days

Term Thru Aug 2027

**Building Class** Class A Office

Submarket Central Portland/SE

Built Complete Reno. 2015

Parking 70 Parking Spaces (1.55/1,000 SF)

#### **Contact:**



Kelsey Machuca 503.679.2419 kmachuca@cresa.com



Sean Connors 917.842.9699 sconnors@cresa.com

#### **1st Floor Plan**



#### **2nd Floor Plan**



### **Space Profile:**

**Conference Rooms** 

9

**Huddle Rooms** 

12



## **Full Building Sublease**

1510 SE Water Ave Portland, OR 97214













### **Full Building Sublease**

1510 SE Water Ave Portland, OR 97214





Cresa © 2023. All rights reserved. The information contained in this document has been obtained from sources believed reliable. While Cresa does not doubt its accuracy, Cresa has not verified it and makes no guarantee, warranty, or representation about it. It is your responsibility to independently confirm its accuracy and completeness. Any projections, opinions, assumptions or estimates used are for example only and do not represent the current or future performance of the property. The value of this transaction to you depends on tax