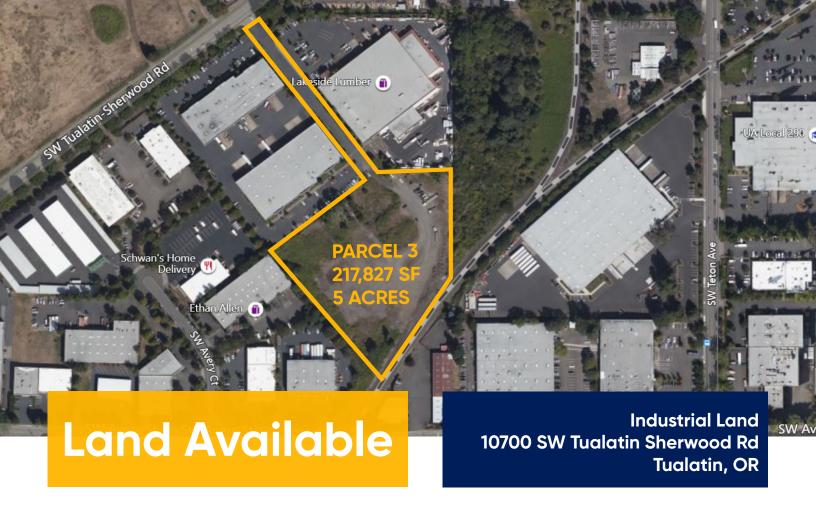

#### **Land Profile**

**Size:** 5.00 Acres (per city of Tualatin)

**Zoning:** MG - General Manufacturing;

City of Tualatin

**Utilities:** Available in street

Access: Easy access to 1-5 and 1-205

Asking Price: Please call

### Map

**Sean Heaton** 

503.320.1961

sheaton@cresa.com

**5 Acres** 