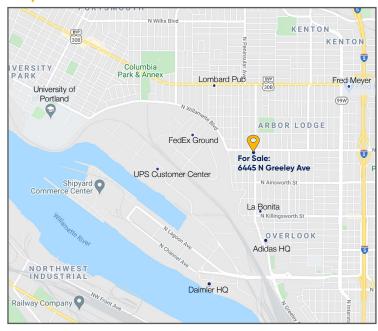

#### Virtual tour:

https://tours.cresa.com/6445NGreeleyAve

### **Space Profile**

**Occupancy** 100% leased to

Pacific Medical Group

**Building Size** +/- 7,000 SF

Lease Term Thru Oct 2023

Sale Price Call for details

Lot Size 0.48 AC

Submarket Hayden Island/Swan Island

**Built** 1995

Parking +/- 20 Parking Stalls

#### **Features**

- Includes 2nd story level with open storage, private offices, and roof access
- Well maintained property that is prominently positioned on N Rosa Parks with excellent visibility
- Property is zoned as Commercial Mixed Use, to include commercial and residential uses in the area
- 1.7 miles from University of Portland
- 0.7 miles from Adidas America HQ
- 1.6 miles from Daimler America HQ

#### Map



#### **For More Information**

Cresa Portland 1355 NE Everett St

Suite 100

Portland, OR 97209 www.cresa.com/portland Mike Whitten

541.840.7990 mwhitten@cresa.com

Blake St. Onge 971.258.4631 bstonge@cresa.com



## Medical Office Building For Sale

Floor Plan +/- 7,000 SF







# Medical Office Building For Sale

+/- 7,000 SF









### Medical Office Building For Sale

+/- 7,000 SF





#### **For More Information**

**Cresa Portland** 

1355 NW Everett St Suite 100 Portland, OR 97209 www.cresa.com/portland

Mike Whitten

541.840.7990 mwhitten@cresa.com

Blake St. Onge 971.258.4631 bstonge@cresa.com