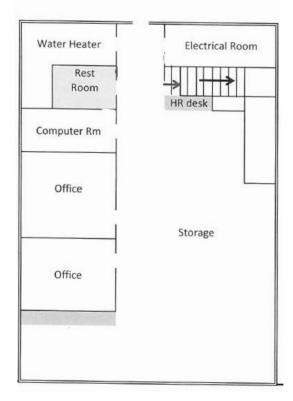

#### **Features**

- Includes 2nd story level with open storage, private offices, and roof access
- Well maintained property that is prominently positioned on N Rosa Parks with excellent visibility
- Property is zoned as Commercial Mixed Use, to include commercial and residential uses in the area
- 1.7 miles from University of Portland
- 0.7 miles from Adidas America HQ
- 1.6 miles from Daimler America HQ