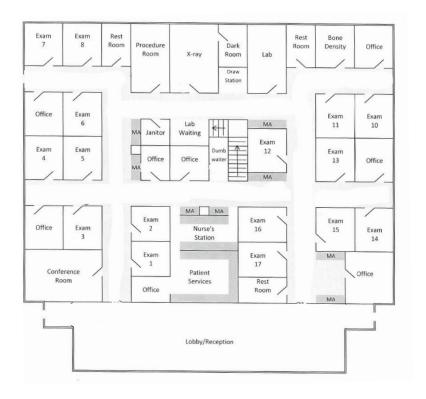

ot Size 0.48 AC

Submarket Hayden Island/Swan Island

**Built** 1995

Parking +/- 20 Parking Stalls

#### **Features**

- Includes 2nd story level with open storage, private offices, and roof access
- Well maintained property that is prominently positioned on N Rosa Parks with excellent visibility
- Property is zoned as Commercial Mixed Use, to include commercial and residential uses in the area
- 1.7 miles from University of Portland
- 0.7 miles from Adidas America HQ
- 1.6 miles from Daimler America HQ

#### Map



#### **For More Information**

Cresa Portland 1355 NE Everett St

Suite 100

Portland, OR 97209 www.cresa.com/portland Mike Whitten

541.840.7990 mwhitten@cresa.com

Blake St. Onge 971.258.4631 bstonge@cresa.com



## Medical Office Building For Sale

Floor Plan +/- 7,000 SF







# Medical Office Building For Sale

+/- 7,000 SF









### Medical Office Building For Sale

+/- 7,000 SF





#### **For More Information**

**Cresa Portland** 

1355 NW Everett St Suite 100 Portland, OR 97209 www.cresa.com/portland

Mike Whitten

541.840.7990 mwhitten@cresa.com

Blake St. Onge 971.258.4631 bstonge@cresa.com