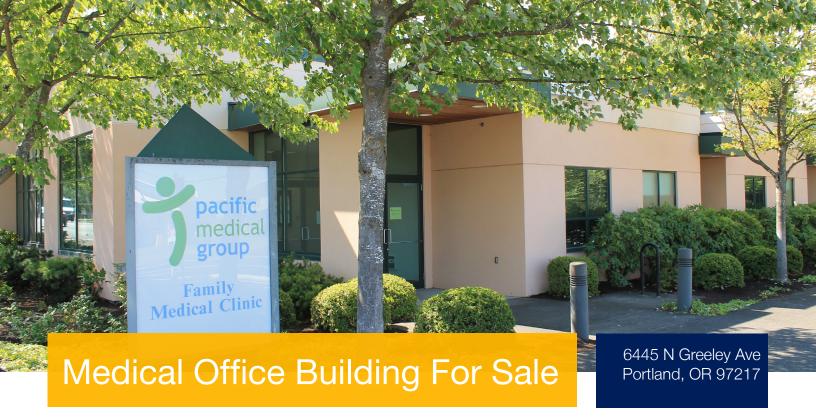

#### Virtual tour:

https://tours.cresa.com/6445NGreeleyAve

### **Space Profile**

**Occupancy** 100% leased to

Pacific Medical Group

**Building Size** +/- 7,000 SF

Lease Term Thru Oct 2023

Sale Price Call for details

Lot Size 0.48 AC

Submarket Hayden Island/Swan Island

**Built** 1995

Parking +/- 20 Parking Stalls

#### **Features**

- Includes 2nd story level with open storage, private offices, and roof access
- Well maintained property that is prominently positioned on N Rosa Parks with excellent visibility
- Property is zoned as Commercial Mixed Use, to include commercial and residential uses in the area
- 1.7 miles from University of Portland
- 0.7 miles from Adidas America HQ
- 1.6 miles from Daimler America HQ

#### Map



#### **For More Information**

Cresa Portland 1355