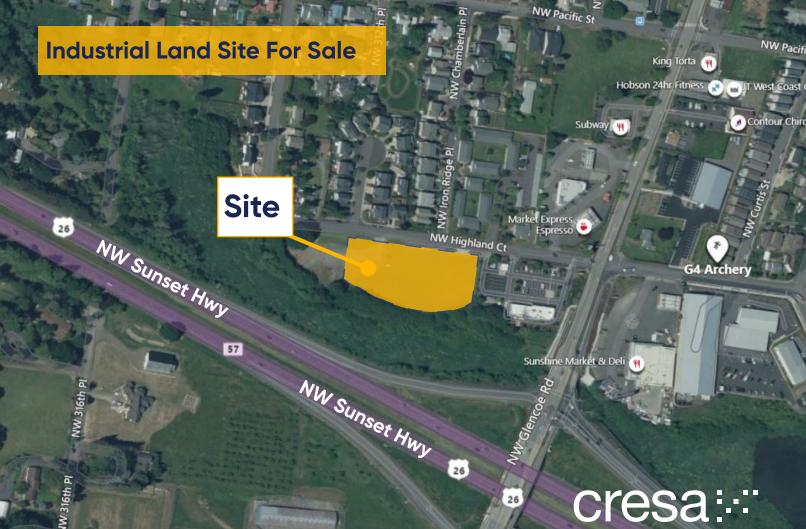

## Land for Sale

31047 NW Highland Ct North Plains, OR 97133

### **Property Profile:**

| Site Area              | 1.67 Acres                                                      |
|------------------------|-----------------------------------------------------------------|
| Proposed Building Area | 15,615 GSF                                                      |
| Zoning                 | C-2 zoned covering general commercial, office, and retail usage |
| Land Price             | \$1,150,000                                                     |

#### **Features:**

- Vacant, development ready lot
- Excellent signage opportunity • located close-in North Plains along Highway 26
- Interchange supports Hillsboro, Cornelius, and Forest Grove
- Build-to-Suit Opportunity