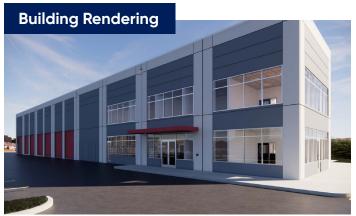

----------------------------|
| Proposed Building Area | 15,615 GSF                                                      |
| Zoning                 | C-2 zoned covering general commercial, office, and retail usage |
| Land Price             | \$1,150,000                                                     |

15,000 SF industrial mixed use building preliminary design package available

#### **Features:**

- Vacant, development ready lot
- Excellent signage opportunity • located close-in North Plains along Highway 26
- Interchange supports Hillsboro, Cornelius, and Forest Grove
- Build-to-Suit Opportunity

#### Contact:



**Sean Heaton** 503.320.1961 sheaton@cresa.com



**Josh Haynes** 503.784.8187 jhaynes@cresa.com



**Hayley Mueller** 503.341.9034 hmueller@cresa.com

### Site Plan











# Land for Sale

31047 NW Highland Ct North Plains, OR 97133

#### Contact:



Sean Heaton 503.320.1961 sheaton@cresa.com



Josh Haynes 503.784.8187 jhaynes@cresa.com



Hayley Mueller 503.341.9034

hmueller@cresa.com



cresa.com/Portland