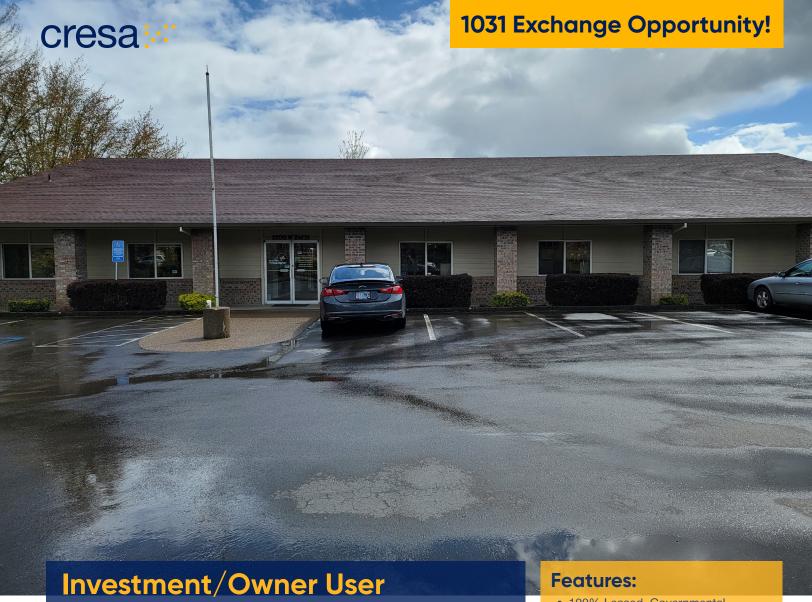

Investment/Owner User Office Building For Sale

2200 SW 2nd St McMinnville, OR

- 100% Leased, Governmental Agency Anchor Tenant
- Surrounded by residential and senior housing, medical, and retail
- Well maintained property with newer roof and monument sign
- Plentiful parking
- Close to shopping and downtown
- 10+ years of rental history