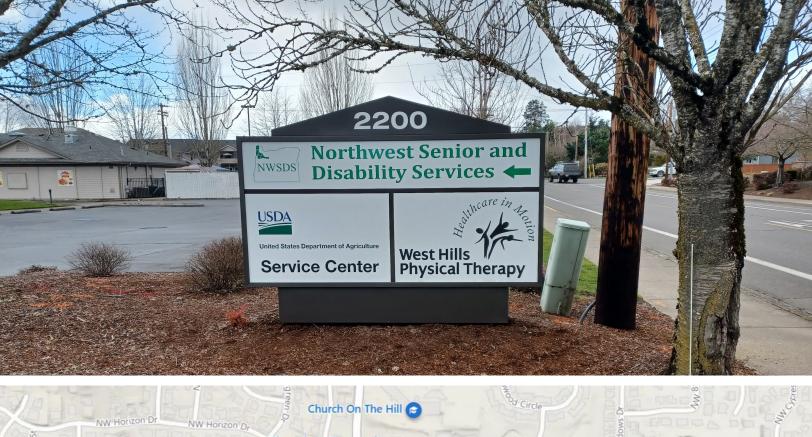

Investment/Owner User Office Building For Sale

2200 SW 2nd St McMinnville, OR

- 100% Leased, Governmental Agency Anchor Tenant
- Surrounded by residential and senior housing, medical, and retail
- Well maintained property with newer roof and monument sign
- Plentiful parking
- Close to shopping and downtown
- 10+ years of rental history