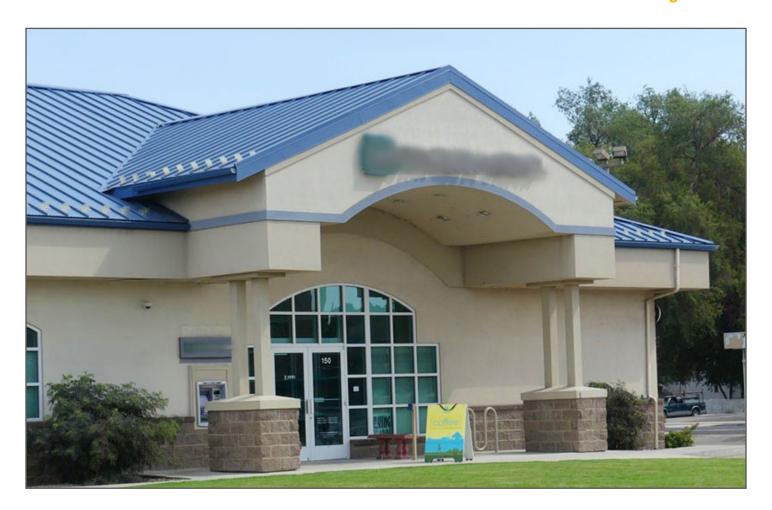

#### **Features**

Well maintained retail bank/office building located in the heart of Vale off Longfellow Street. Central location and drive-thru lane allows for many as-is or repurposed uses. Property includes large lot of approximately 0.69/acres.