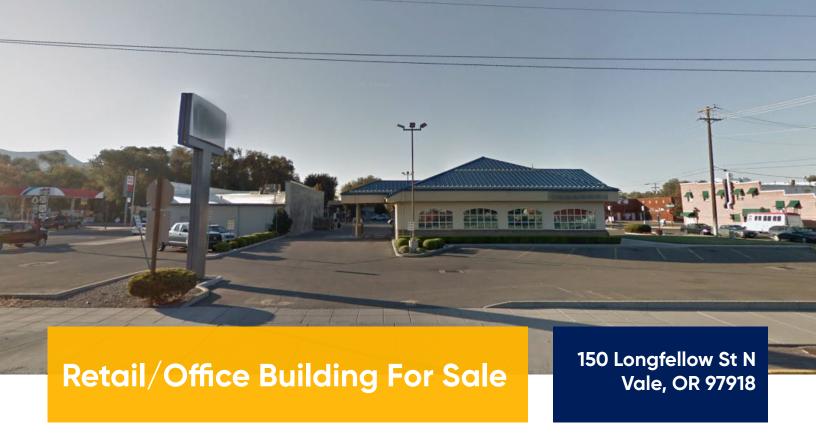

### **Space Profile**

Premises Retail/Office Building

**RSF** 3,632 RSF **Sale Price** \$600,000.00 **Availability** 12/1/2019

Building Class Retail/Office Bank Building

Submarket Vale
Built 1999

Parking Many Surface Spaces

#### **Features**

Well maintained retail bank/office building located in the heart of Vale off Longfellow Street. Central location and drive-thru lane allows for many as-is or repurposed uses. Property includes large lot of approximately 0.69/acres.

## **Retail/Office Building For Sale**

# **Retail /Office Building For Sale**