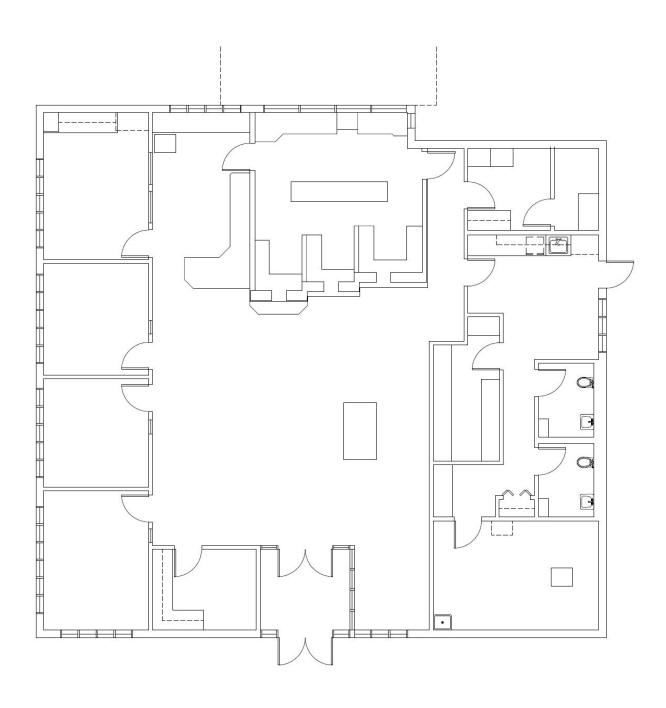

### **Space Profile**

Premises Retail/Office Building

**RSF** 3,632 RSF **Sale Price** \$600,000.00 **Availability** 12/1/2019

Building Class Retail/Office Bank Building

Submarket Vale
Built 1999

Parking Many Surface Spaces

#### **Features**

Well maintained retail bank/office building located in the heart of Vale off Longfellow Street. Central location and drive-thru lane allows for many as-is or repurposed uses. Property includes large lot of approximately 0.69/acres.

#### Map



#### **For More Information**





Mike Maupin AG Realty Group, LLC 541.212.3680 mmaupin@fmtc.com

Mike Whitten Cresa 503.886.8683 mwhitten@cresa.com

Kelsey Schneider Cresa 503.987.0039 kschneider@cresa.com







## **Retail/Office Building For Sale**



### **For More Information**

Mike Maupin AG Realty Group, LLC 541.212.3680 mmaupin@fmtc.com Mike Whitten Cresa 503.886.8683 mwhitten@cresa.com Kelsey Schneider Cresa 503.987.0039 kschneider@cresa.com







# **Retail /Office Building For Sale**



### Interior