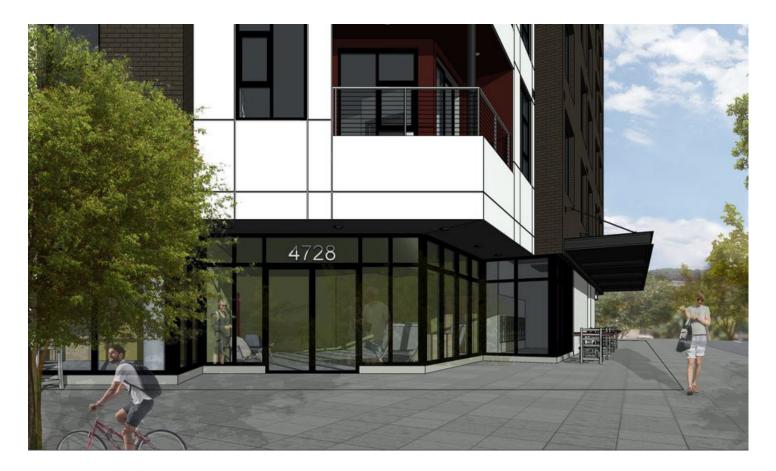

## For Lease: Ground Floor Retail with Rare Drive-Thru

### 4728 NE Sandy Blvd Portland, OR 97213

#### Features

- Rare Portland Metro Drive-thru
- Signaled Intersection
- Building Signage
- Mixed-use building with 112 units (studio & 1 bedrooms)
- Located between Hollywood District and Rose City Park
  neighborhoods
- Great visibility
- Easy access to I-84
- Steps away from the weekly Hollywood Farmer's Market
- Nearby highlights: Chevron, Hot Lips Pizza, Killer Burger, 7-Eleven, The Human Bean, Whole Foods Market, Umpqua Bank, Rite Aid, Paulsen's Pharmacy, Wells Fargo Bank, Trader Joe's, Bank of America, McDonald's, Multnomah County Library, Starbucks, Laurelwood, USPS, Key Bank, US Bank, Chase Bank, Hollywood Theatre, Grant High School