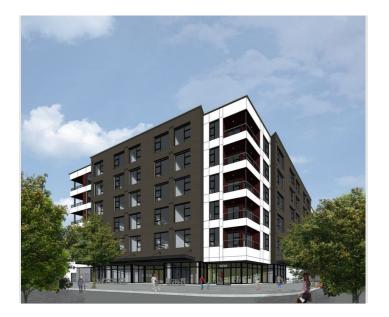

### **Space Profile**

| Premises     | Suite 100, NE 47th Ave at NE Sandy Blvd                  |
|--------------|----------------------------------------------------------|
| RSF          | 2,452                                                    |
| Rate         | Call for Rates                                           |
| Availability | Immediate                                                |
| Built        | New Construction<br>Estimated Completion Q42020 / Q12021 |
| Parking      | 9 Spaces                                                 |

#### Features

- Rare Portland Metro Drive-thru
- Signaled Intersection
- Building Signage
- Mixed-use building with 112 units (studio & 1 bedrooms)
- Located between Hollywood District and Rose City Park
  neighborhoods
- Great visibility
- Easy access to I-84
- Steps away from the weekly Hollywood Farmer's Market
- Nearby highlights: Chevron, Hot Lips Pizza, Killer Burger, 7-Eleven, The Human Bean, Whole Foods Market, Umpqua Bank, Rite Aid, Paulsen's Pharmacy, Wells Fargo Bank, Trader Joe's, Bank of America, McDonald's, Multnomah County Library, Starbucks, Laurelwood, USPS, Key Bank, US Bank, Chase Bank, Hollywood Theatre, Grant High School