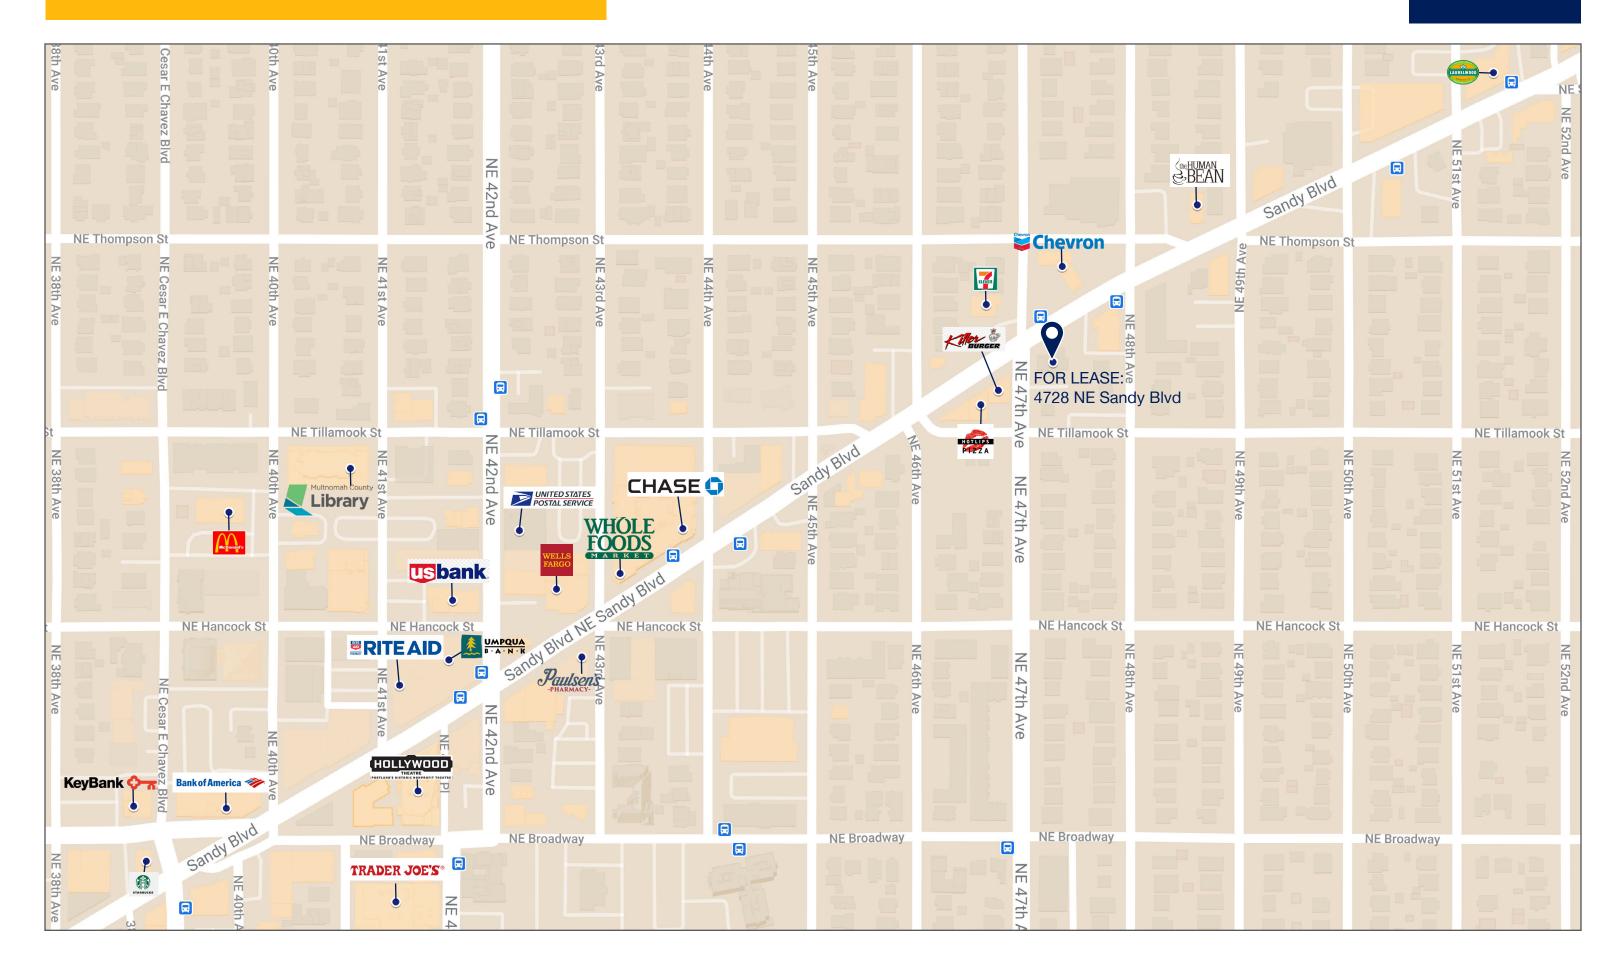

#### Features

- Rare Portland Metro Drive-thru
- Signaled Intersection
- Building Signage
- Mixed-use building with 112 units (studio & 1 bedrooms)
- Located between Hollywood District and Rose City Park
  neighborhoods
- Great visibility
- Easy access to I-84
- Steps away from the weekly Hollywood Farmer's Market
- Nearby highlights: Chevron, Hot Lips Pizza, Killer Burger, 7-Eleven, The Human Bean, Whole Foods Market, Umpqua Bank, Rite Aid, Paulsen's Pharmacy, Wells Fargo Bank, Trader Joe's, Bank of America, McDonald's, Multnomah County Library, Starbucks, Laurelwood, USPS, Key Bank, US Bank, Chase Bank, Hollywood Theatre, Grant High School